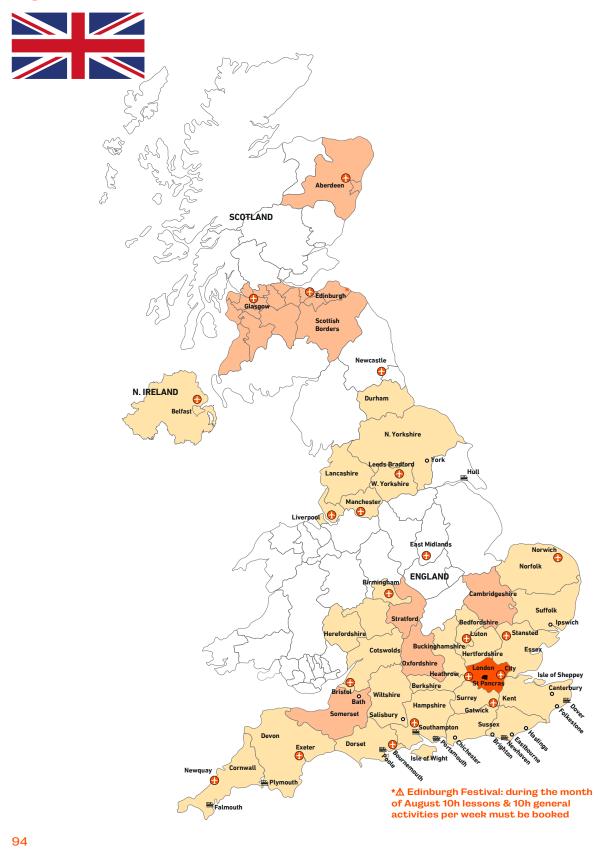

## DESTINATIONS, LANGUAGES & PRICES:

|                                       |       | Ametric (Fredick)                                 | 00.07          |
|---------------------------------------|-------|---------------------------------------------------|----------------|
| About Influent                        | 3     | Australia (English)<br>Austria (German)           | 26-27          |
| <b>Benefits of Language Immersion</b> | 11    | Belgium (Dutch, French)                           | 28-29<br>30-31 |
| Contact Details                       | 12    | Canada (English, French)                          | 32-35          |
| Home Tuition Programme                | 15    | China (Mandarin)                                  | 36-37          |
| Leisure Options                       | 16    | Costa Rica (Spanish)                              | 38-39          |
| •                                     | 10    | Cuba (Spanish)                                    | 40-41          |
| General Activities                    |       | Czech Republic (Czech)                            | 42-43          |
| Cultural Visits                       |       | Denmark (Danish)                                  | 44-45          |
| Sports                                |       | Finland (Finnish)                                 | 46-47          |
| Farm Activities                       |       | France (French, English)                          | 48-51          |
| Excursions                            |       | Germany (German)                                  | 52-55          |
| EXCUISIONS                            |       | Greece (Greek)                                    | 56-57          |
|                                       |       | Hungary (Hungarian)                               | 58-59          |
| Other Options                         | 19-20 | Ireland (English)<br>Italy (Italian)              | 60-63<br>64-67 |
| Business, Professional                |       | Japan (Japanese)                                  | 64-67<br>68-69 |
| & Specialised Vocabulary              |       | Malta (English)                                   | 70-71          |
| Exam Preparation                      |       | New Zealand (English)                             | 72-73          |
| Private Bathroom                      |       | Norway (Norwegian)                                | 74-75          |
| Closer Supervision                    |       | Poland (Polish)                                   | 76-77          |
| Special Needs & Special Diets         |       | Portugal (Portuguese)                             | 78-79          |
| Accompanying Person                   |       | South Africa (English)                            | 80-81          |
|                                       |       | Spain (Spanish, English)<br>Sweden (Swedish)      | 82-85          |
| Superior Homestay                     |       | Sweden (Swedisn)<br>The Netherlands (Dutch)       | 86-87<br>88-89 |
| Christmas & New Year                  |       | Türkiye (Turkish)                                 | 90-91          |
| Online Lessons                        |       | United Arab Emirates                              | 92-93          |
| Extra night                           |       | (Arabic, English)                                 |                |
| Transfers                             |       | United Kingdom (English)                          | 94–101         |
| Academic Holiday (on request)         |       | USA (English)                                     | 102-105        |
| Academic Preparation (on request)     |       | English is available in most countries on request |                |
|                                       |       |                                                   |                |
| Accompanying Pet (on request)         |       | Tufe & Time                                       | 107 100        |