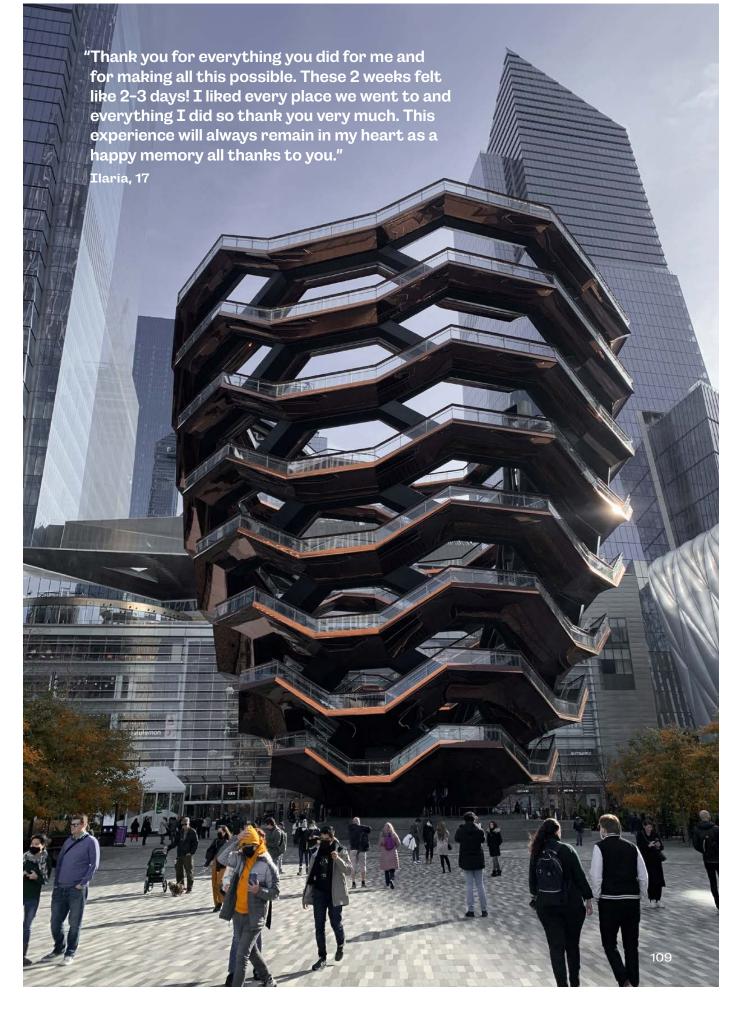

## **Cultural Visits**

Includes the accompanied visits, transport & entrance fees where applicable.

| 3 cultural visits /week | US\$405 |
|-------------------------|---------|
| 4 cultural visits /week | US\$485 |
| 5 cultural visits /week | US\$565 |