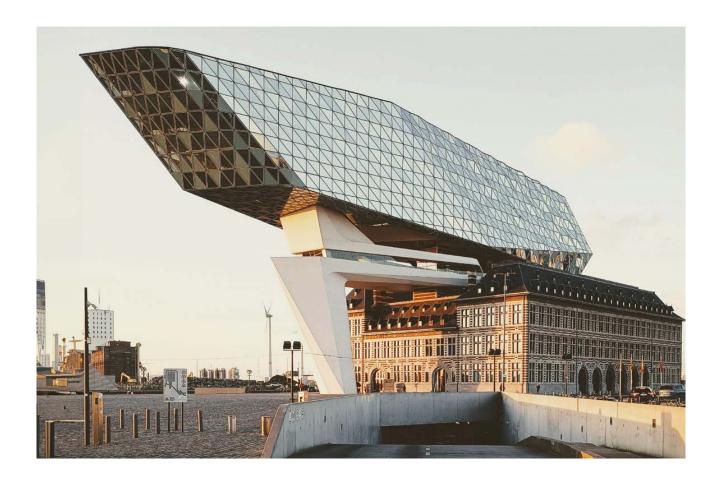

## **Antwerp (Flanders)**

Discover the old city including the medieval streets, Grand-Place, historical Town Hall, fortress, Guild Houses, the Rubens House and enjoy a horse-drawn tram ride