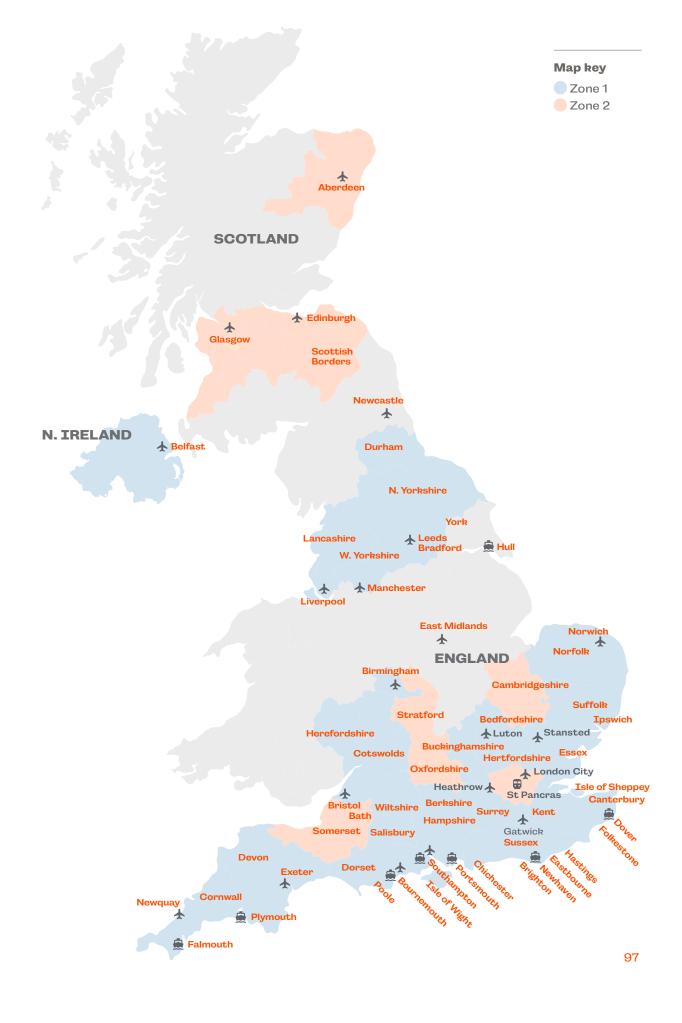

| Destinations, Languages & Pric            | es      |
|-------------------------------------------|---------|
| Australia (English)                       | 24-25   |
| Austria (German)                          | 26-27   |
| Belgium (Dutch, French)                   | 28-29   |
| Canada (English, French)                  | 30-33   |
| China (Mandarin)                          | 34-35   |
| Costa Rica (Spanish)                      | 36-37   |
| Cuba (Spanish)                            | 38-39   |
| Czech Republic (Czech)                    | 40-41   |
| Denmark (Danish)                          | 42-43   |
| Egypt (Arabic)                            | 44-45   |
| Finland (Finnish)                         | 46-47   |
| France (French, English)                  | 48-51   |
| Germany (German)                          | 52-55   |
| Greece (Greek)                            | 56-57   |
| Hungary (Hungarian)                       | 58-59   |
| Ireland (English)                         | 60-63   |
| Italy (Italian)                           | 64-67   |
| Japan (Japanese)                          | 68-69   |
| Malta (English)                           | 70-71   |
| New Zealand (English)                     | 72-73   |
| Norway (Norwegian)                        | 74-75   |
| Poland (Polish)                           | 76-77   |
| Portugal (Portuguese)                     | 78-79   |
| South Africa (English)                    | 80-81   |
| Spain (Spanish, English)                  | 82-85   |
| Sweden (Swedish)                          | 86-87   |
| Switzerland (French)                      | 88-89   |
| The Netherlands (Dutch)                   | 90-91   |
| Türkiye (Turkish)                         | 92-93   |
| United Arab Emirates<br>(Arabic, English) | 94-95   |
| United Kingdom (English)                  | 96-107  |
| USA (English, Mandarin)                   | 108-113 |
| Terms & Conditions                        | 114-115 |
| Enrolment Form                            | 116-117 |
| Transfer Information                      | 118-121 |