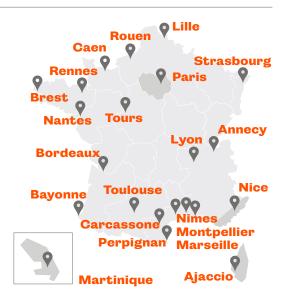

ns                                               | €1635  |
| 25hrs lessons                                               | €1860  |
| 30hrs lessons                                               | €2 085 |
|                                                             |        |

\*10 hours must be combined with General Activities and/or Cultural Visits.

▲ Students under 18 must book General Activities and/or Cultural Visits with their Home Tuition Programme.

# 1. ADD LEISURE OPTIONS TO YOUR HOME TUITION PROGRAMME

#### **General Activities**

Includes the accompanied activities (such as cooking, shopping, local market, bowling, minigolf, historic downtown, typical village, local festival or event, etc.) and the related costs.

| €295  |
|-------|
| €590  |
| €885  |
| €1180 |
|       |



# **Cultural Visits**

Includes the accompanied visits, transport & entrance fees where applicable.

| Supplement €50 Paris, Côte d'Azu<br>Corsica & Martinique | r,   |
|----------------------------------------------------------|------|
| 3 cultural visits /week                                  | €340 |
| 4 cultural visits /week                                  | €420 |
| 5 cultural visits /week                                  | €500 |

#### Sports\*

Usually includes 3 sessions, accompanied transport, equipment & all costs.

| Tennis       | €305 |
|--------------|------|
| Surfing      | €275 |
| Golf         | €355 |
| Horse riding | €355 |
| Sailing      | €405 |
|              |      |

#### Excursions\*

Includes the accompanied outing, transport and entrance fees where applicable