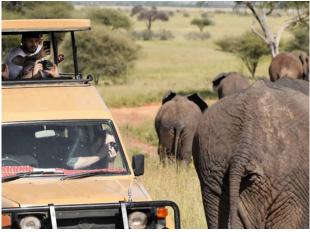

## HOME TUITION PROGRAMME

It is the most effective way to make rapid progress: you stay with your teacher who will give you private lessons tailored to your needs and goals. It completely immerses you in the language you are learning as you put into practice what you have learnt during your lessons through social interactions and meal times with your host.

The Home Tuition Programme includes:

- 10h°,15h, 20h, 25h or 30h private language lessons per week
- Accommodation in your teacher's home
- Meals and social interaction with your host

Choose the number of language lessons you require and personalise your Programme according to your needs, interests and preferences with a multitude of options and specialisations to choose from. Some things cannot be learnt by studying in the traditional way, fluency is achieved through living the language, using the target language constantly and in your everyday life. Culture, entertainment, leisure and current events are embedded in people's language and these are as much part of the language learning process as the lessons.