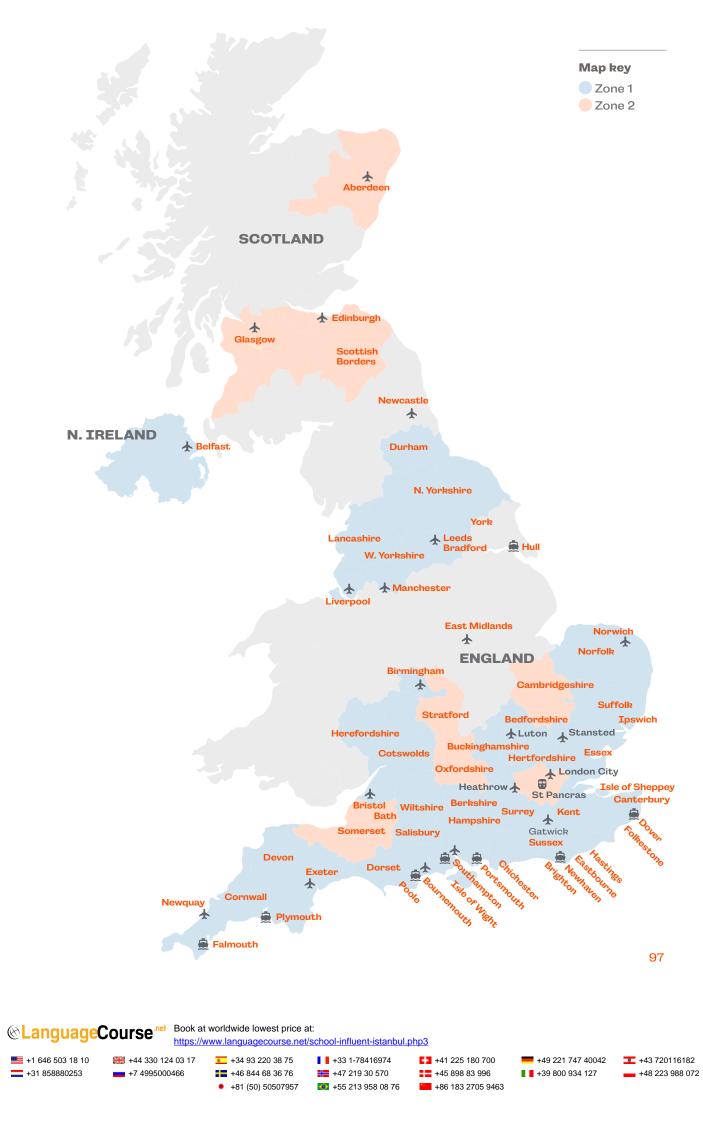

▲ This option is compulsory for students under 16 unless they are accompanied by their parents. Extra charges are applicable for Unaccompanied Minors. See pages 118-121 (transfer table) for possible transfer locations.