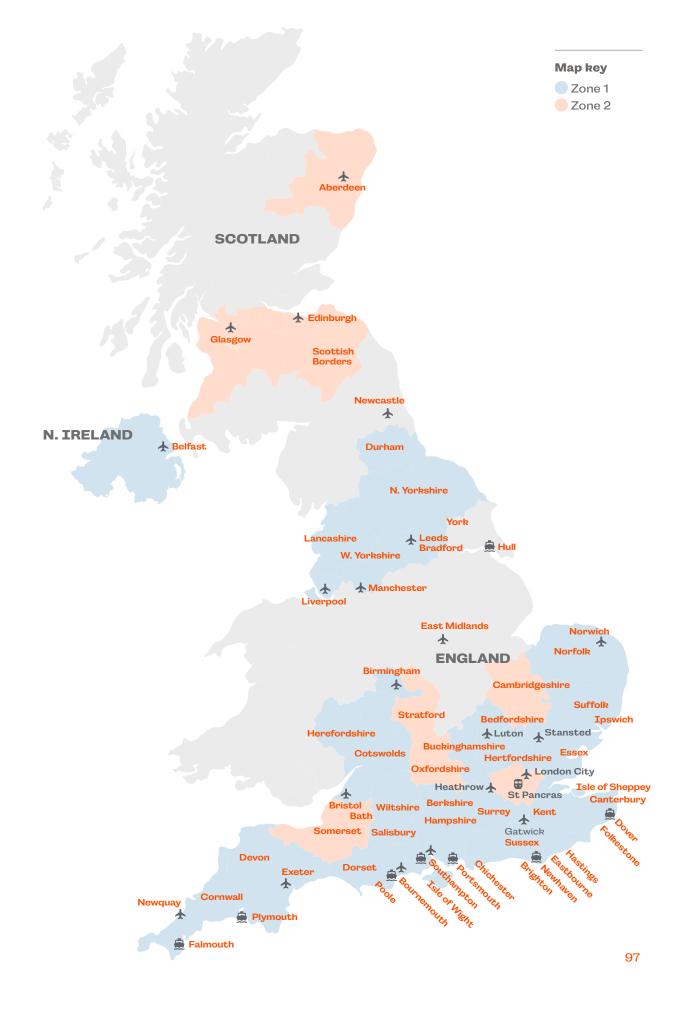

| Destinations, Languages & Price           | ces     |
|-------------------------------------------|---------|
| Australia (English)                       | 24-25   |
| Austria (German)                          | 26-27   |
| Belgium (Dutch, French)                   | 28-29   |
| Canada (English, French)                  | 30-33   |
| China (Mandarin)                          | 34-35   |
| Costa Rica (Spanish)                      | 36-37   |
| Cuba (Spanish)                            | 38-39   |
| Czech Republic (Czech)                    | 40-41   |
| Denmark (Danish)                          | 42-43   |
| Egypt (Arabic)                            | 44-45   |
| Finland (Finnish)                         | 46-47   |
| France (French, English)                  | 48-51   |
| Germany (German)                          | 52-55   |
| Greece (Greek)                            | 56-57   |
| Hungary (Hungarian)                       | 58-59   |
| Ireland (English)                         | 60-63   |
| Italy (Italian)                           | 64-67   |
| Japan (Japanese)                          | 68-69   |
| Malta (English)                           | 70-71   |
| New Zealand (English)                     | 72-73   |
| Norway (Norwegian)                        | 74-75   |
| Poland (Polish)                           | 76-77   |
| Portugal (Portuguese)                     | 78-79   |
| South Africa (English)                    | 80-81   |
| Spain (Spanish, English)                  | 82-85   |
| Sweden (Swedish)                          | 86-87   |
| Switzerland (French)                      | 88-89   |
| The Netherlands (Dutch)                   | 90-91   |
| Türkiye (Turkish)                         | 92-93   |
| United Arab Emirates<br>(Arabic, English) | 94-95   |
| United Kingdom (English)                  | 96-107  |
| USA (English, Mandarin)                   | 108-113 |
| Terms & Conditions                        | 114-115 |
| Enrolment Form                            | 116-117 |
| Transfer Information                      | 118-121 |