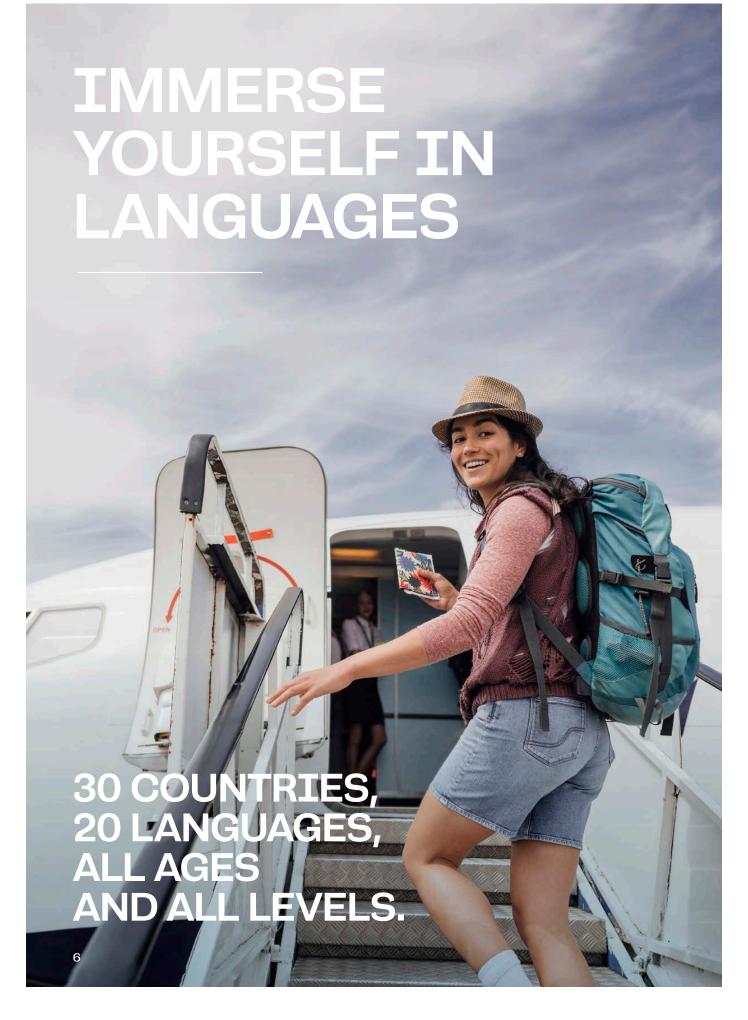

## HOW?

- · You choose your dates (from a Sunday to a Saturday), the length of your stay and the destination
- · You select your programme, the number of lessons and/or activities and your options
- We propose the most suitable host for your profile and your requirements, we prepare your project together with you, you validate and confirm your stay
- You stay in your host's home on full board accommodation and pursue the programme of language tuition and/or activities designed exclusively for you
- You are the only student and you are totally immersed in your target language

#### WHY?

- · You learn the language by "living" it, not only is it the most natural way of learning, it has also proven to be the most effective
- The course is entirely tailored to you and vour needs, lessons and/or activities are personalised and your host teacher designs a course based on your objectives
- · Whether beginner or advanced, your course is adapted to suit your level and your requirements

## FOR WHOM?