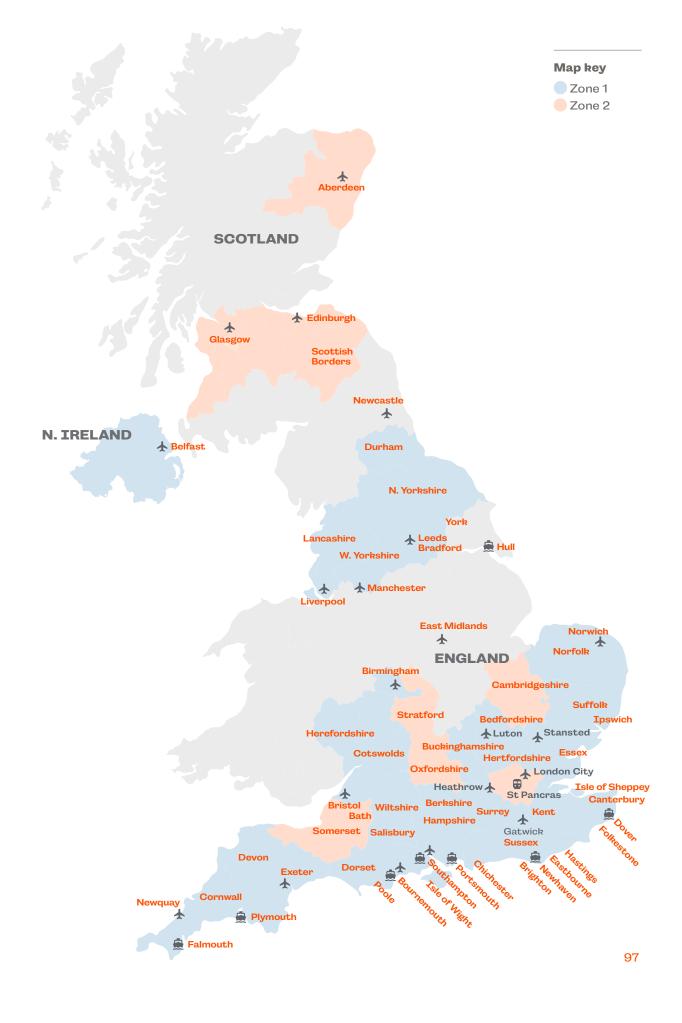

| Destinations, Languages & Price           | ces     |
|-------------------------------------------|---------|
| Australia (English)                       | 24-25   |
| Austria (German)                          | 26-27   |
| Belgium (Dutch, French)                   | 28-29   |
| Canada (English, French)                  | 30-33   |
| China (Mandarin)                          | 34-35   |
| Costa Rica (Spanish)                      | 36-37   |
| Cuba (Spanish)                            | 38-39   |
| Czech Republic (Czech)                    | 40-41   |
| Denmark (Danish)                          | 42-43   |
| Egypt (Arabic)                            | 44-45   |
| Finland (Finnish)                         | 46-47   |
| France (French, English)                  | 48-51   |
| Germany (German)                          | 52-55   |
| Greece (Greek)                            | 56-57   |
| Hungary (Hungarian)                       | 58-59   |
| Ireland (English)                         | 60-63   |
| Italy (Italian)                           | 64-67   |
| Japan (Japanese)                          | 68-69   |
| Malta (English)                           | 70-71   |
| New Zealand (English)                     | 72-73   |
| Norway (Norwegian)                        | 74-75   |
| Poland (Polish)                           | 76-77   |
| Portugal (Portuguese)                     | 78-79   |
| South Africa (English)                    | 80-81   |
| Spain (Spanish, English)                  | 82-85   |
| Sweden (Swedish)                          | 86-87   |
| Switzerland (French)                      | 88-89   |
| The Netherlands (Dutch)                   | 90-91   |
| Türkiye (Turkish)                         | 92-93   |
| United Arab Emirates<br>(Arabic, English) | 94-95   |
| United Kingdom (English)                  | 96-107  |
| USA (English, Mandarin)                   | 108-113 |
| Terms & Conditions                        | 114-115 |
| Enrolment Form                            | 116-117 |
| Transfer Information                      | 118-121 |