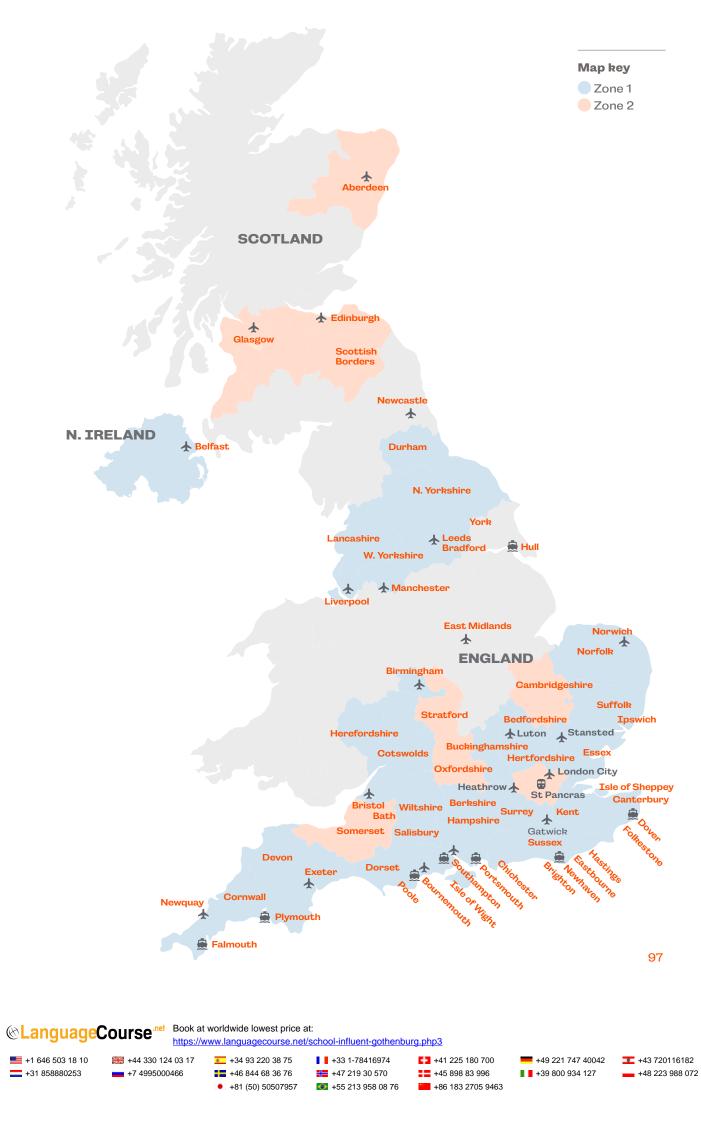

24-25 26-27 28-29 30-33 34-35 36-37 38-39 40-41 42-43 44-45 46-47 48-51 52-55 56-57 58-59 60-63 64-67 68-69 70-71 72-73 74-75 76-77 78-79 80-81 82-85 86-87 88-89 90-91 92-93 94-95 96-107 108-113 114-115 116-117 **Transfer Information** 118-121