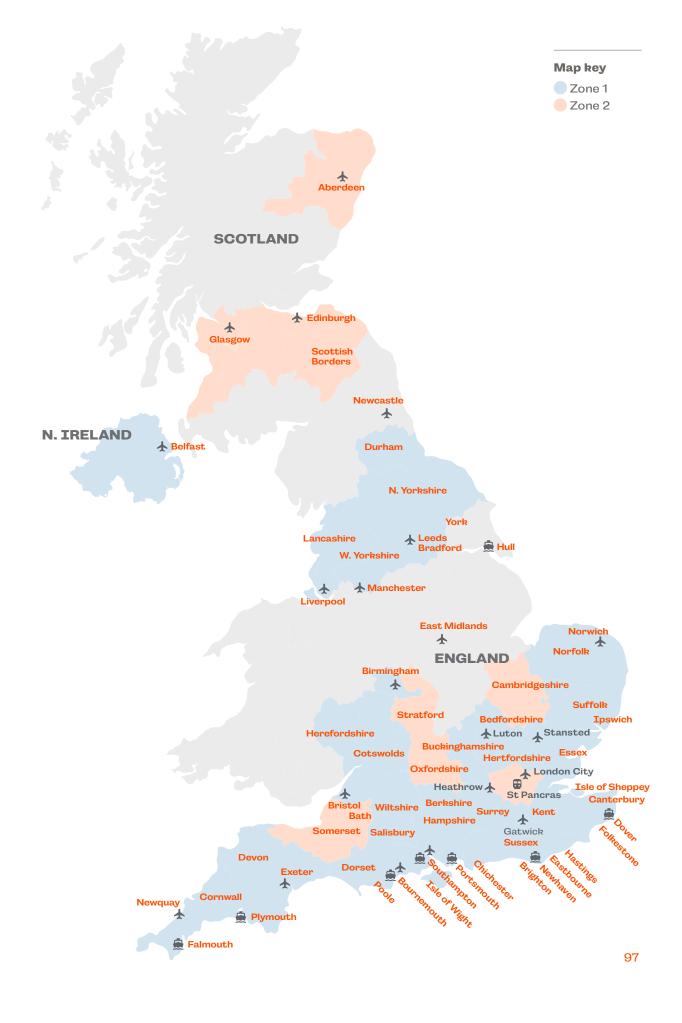

Museum, Science Museum, Museum of London, Tate Modern, National Gallery, Covent Garden, Camden Market, The Design Museum, Museum of Brands, Barbican Centre

Walking tours: Westminster Tour (Houses of Parliament, Big Ben, Downing Street, Trafalgar Square & Buckingham Palace), Piccadilly Tour (Piccadilly Circus, China Town, Soho, Regent Street, Oxford Street & Leicester Square), Portobello Tour (Notting Hill, Portobello Road & Portobello Market)

▲ Edinburgh Festival: during the month of August 10h lessons & 10h general activities per week must be booked.

Full description of Programmes & Options can be found from pages 13 to 21. Cultural Visits may vary depending on host location and availability and can be provided in other areas on request. Other Sports and Excursions on request.

96







### Sports\*

Usually includes 3 sessions, accompanied transport, equipment & all costs.

| Badminton    | £230 |
|--------------|------|
| Basketball   | £230 |
| Football     | £230 |
| Squash       | £230 |
| Tennis       | £250 |
| Canoe/Kayak  | £250 |
| Surfing      | £250 |
| Sailing      | £250 |
| Golf         | £290 |
| Horse riding | £290 |
| Rowing       | £290 |
|              |      |

### **Excursions\***

Includes the accompanied outing, transport and entrance fees where applicable.

| Musical Show London                                                         | £220 |
|-----------------------------------------------------------------------------|------|
| Game of Thrones Tour<br>from Belfast                                        | £220 |
| Harry Potter Studio Tour<br>