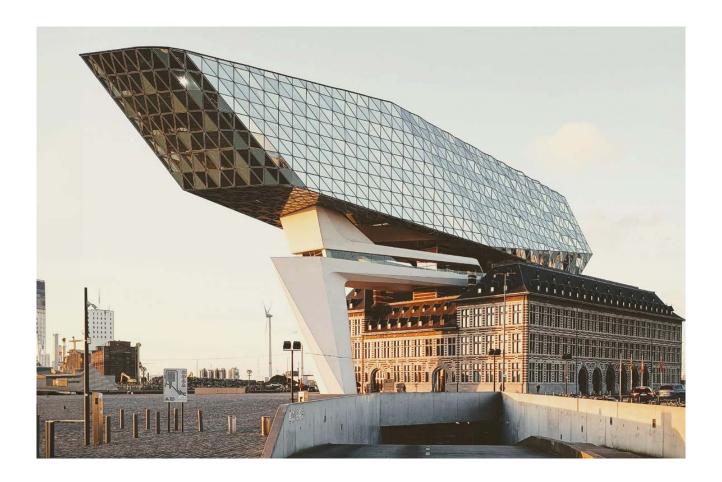

## **Antwerp (Flanders)**

Discover the old city including the medieval streets, Grand-Place, historical Town Hall, fortress, Guild Houses, the Rubens House and enjoy a horse-drawn tram ride