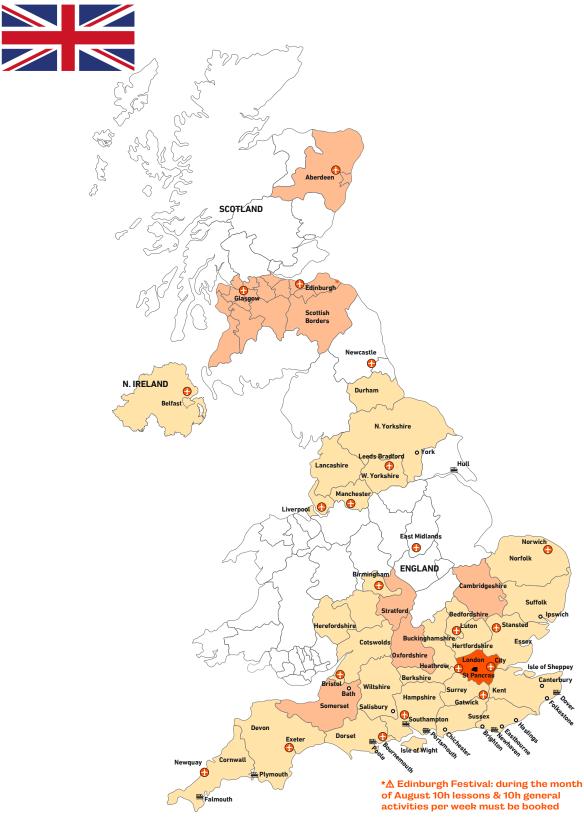

## **DESTINATIONS, LANGUAGES** & PRICES:

| About Influent                       | 3     | Australia (English)                                             | 26-27          |
|--------------------------------------|-------|-----------------------------------------------------------------|----------------|
| Benefits of Language Immersion       | 11    | Austria (German)                                                | 28-29          |
| Contact Details                      | 12    | Belgium (Dutch, French)                                         | 30-31          |
|                                      |       | Canada (English, French)                                        | 32-35          |
| Home Tuition Programme               | 15    | China (Mandarin)<br>Costa Rica (Spanish)                        | 36-37<br>38-39 |
| Leisure Options                      | 16    | Cuba (Spanish)                                                  | 40-41          |
| General Activities                   |       | Czech Republic (Czech)                                          | 42-43          |
| Cultural Visits                      |       | Denmark (Danish)                                                | 44-45          |
| Sports                               |       | Finland (Finnish)                                               | 46-47          |
| Farm Activities                      |       | France (French, English)                                        | 48-51          |
|                                      |       | Germany (German)                                                | 52-55          |
| Excursions                           |       | Greece (Greek)                                                  | 56-57          |
|                                      |       | Hungary (Hungarian)                                             | 58-59          |
| Other Options                        | 19-20 | Ireland (English) Italy (Italian)                               | 60-63<br>64-67 |
| Business, Professional               |       | Japan (Japanese)                                                | 68-69          |
| & Specialised Vocabulary             |       | Malta (English)                                                 | 70-71          |
| Exam Preparation                     |       | New Zealand (English)                                           | 72-73          |
| Private Bathroom                     |       | Norway (Norwegian)                                              | 74-75          |
| Closer Supervision                   |       | Poland (Polish)                                                 | 76-77          |
| Special Needs & Special Diets        |       | Portugal (Portuguese)                                           | 78-79          |
| Accompanying Person                  |       | South Africa (English)                                          | 80-81          |
| , , ,                                |       | Spain (Spanish, English) Sweden (Swedish)                       | 82-85<br>86-87 |
| Superior Homestay                    |       | The Netherlands (Dutch)                                         | 88-89          |
| Christmas & New Year                 |       | Türkiye (Turkish)                                               | 90-91          |
| Online Lessons                       |       | United Arab Emirates                                            | 92-93          |
| Extra night                          |       | (Arabic, English)                                               |                |
| Transfers                            |       | United Kingdom (English)                                        | 94-101         |
| Academic Holiday (on request)        |       | USA (English) English is available in most countries on request | 102-105        |
| Academic Preparation (on request)    |       | English is available in most obtain its off equost              |                |
| Accompanying Pet (on request)        |       |                                                                 |                |
|                                      |       | Info & Tips                                                     | 107-108        |
|                                      | 00    | Terms & Conditions                                              | 110-111        |
| Club 4                               | 22    | Enrolment Form                                                  | 112-113        |
| Lifestyle Homestay Programme         | 23    | Transfer Information                                            | 114-115        |
| Duo Shared Programme                 | 23    |                                                                 |                |
| Fast Track Programme                 | 24    |                                                                 |                |
| Lessons Only Programme               | 24    |                                                                 |                |
| Family Shared Programme (on request) | 24    |                                                                 |                |