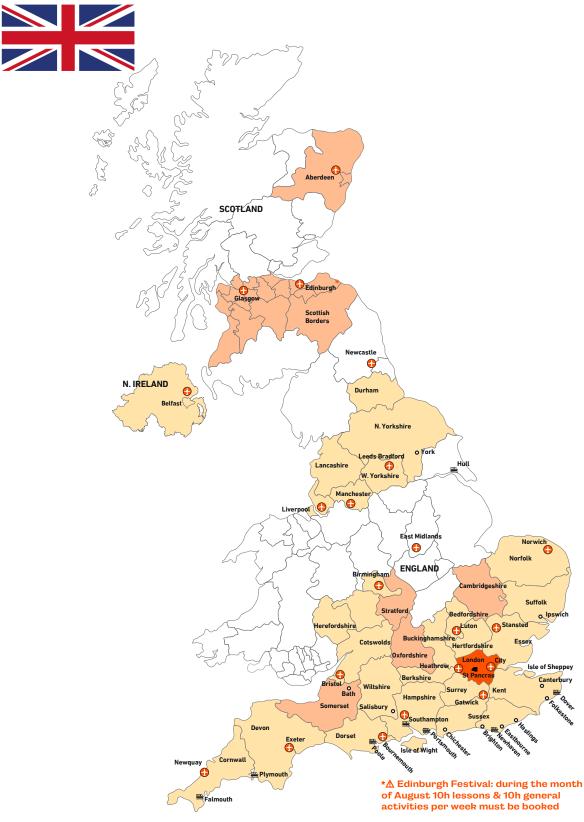

## **DESTINATIONS, LANGUAGES** & PRICES:

| About Influent                       | 3     | Australia (English)                                             | 26-27              |
|--------------------------------------|-------|-----------------------------------------------------------------|--------------------|
| Benefits of Language Immersion       | 11    | Austria (German)                                                | 28-29              |
| Contact Details                      | 12    | Belgium (Dutch, French)                                         | 30-31              |
|                                      | 15    | Canada (English, French) China (Mandarin)                       | 32-35<br>36-37     |
| Home Tuition Programme               |       | Costa Rica (Spanish)                                            | 38-39              |
| Leisure Options                      | 16    | Cuba (Spanish)                                                  | 40-41              |
| General Activities                   |       | Czech Republic (Czech)                                          | 42-43              |
| Cultural Visits                      |       | Denmark (Danish)                                                | 44-45              |
| Sports                               |       | Finland (Finnish)                                               | 46-47              |
| Farm Activities                      |       | France (French, English)                                        | 48-51              |
| Excursions                           |       | Germany (German) Greece (Greek)                                 | 52-55<br>56-57     |
| Exour storis                         |       | Hungary (Hungarian)                                             | 58-5 <i>1</i>      |
|                                      |       | Ireland (English)                                               | 60-63              |
| Other Options                        | 19-20 | Italy (Italian)                                                 | 64-67              |
| Business, Professional               |       | Japan (Japanese)                                                | 68-69              |
| & Specialised Vocabulary             |       | Malta (English)                                                 | 70-71              |
| Exam Preparation                     |       | New Zealand (English)                                           | 72-73              |
| Private Bathroom                     |       | Norway (Norwegian)                                              | 74-75              |
| Closer Supervision                   |       | Poland (Polish)                                                 | 76-77              |
| Special Needs & Special Diets        |       | Portugal (Portuguese) South Africa (English)                    | 78-79<br>80-81     |
| Accompanying Person                  |       | Spain (Spanish, English)                                        | 82-85              |
| Superior Homestay                    |       | Sweden (Swedish)                                                | 86-87              |
| Christmas & New Year                 |       | The Netherlands (Dutch)                                         | 88-89              |
|                                      |       | Türkiye (Turkish)                                               | 90-91              |
| Online Lessons                       |       | United Arab Emirates                                            | 92-93              |
| Extra night                          |       | (Arabic, English)                                               |                    |
| Transfers                            |       | United Kingdom (English)                                        | 94-101             |
| Academic Holiday (on request)        |       | USA (English) English is available in most countries on request | 102-105            |
| Academic Preparation (on request)    |       |                                                                 |                    |
| Accompanying Pet (on request)        |       |                                                                 |                    |
|                                      |       | Info & Tips                                                     | 107-108            |
| Club 4                               | 22    | Terms & Conditions Enrolment Form                               | 110-111<br>112-113 |
|                                      | 23    | Transfer Information                                            | 114-115            |
| Lifestyle Homestay Programme         |       | Transfer Emormation                                             | 114 110            |
| Duo Shared Programme                 | 23    |                                                                 |                    |
| Fast Track Programme                 | 24    |                                                                 |                    |
| Lessons Only Programme               | 24    |                                                                 |                    |
| Family Shared Programme (on request) | 24    |                                                                 |                    |