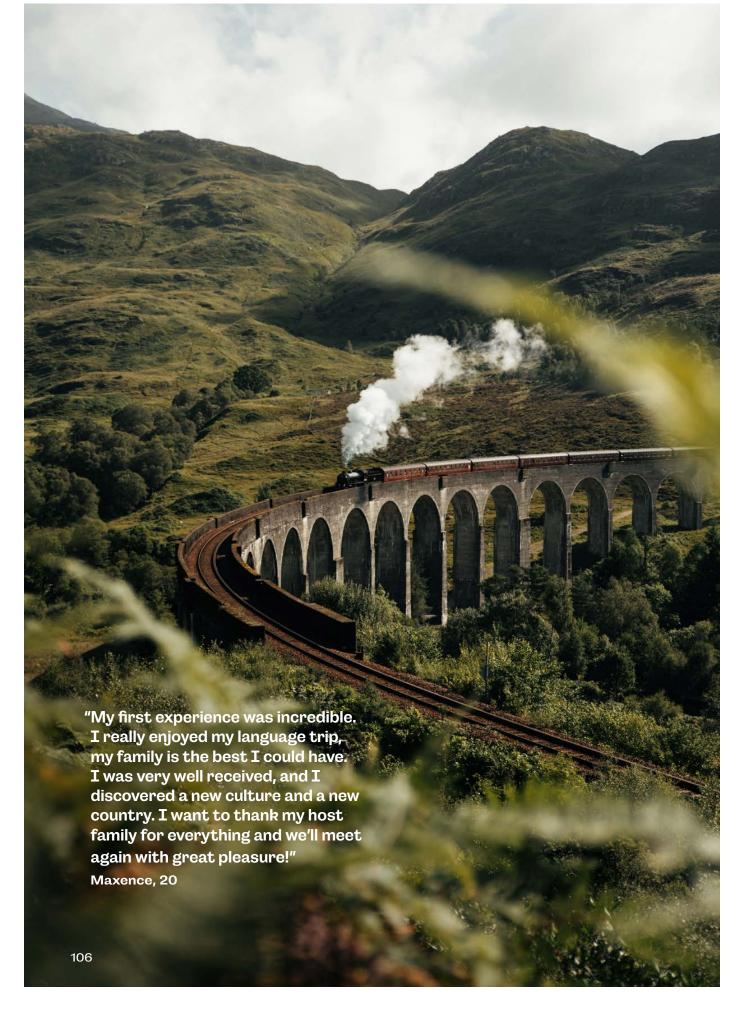

| 5hrs activities /week  | US\$310  |
|------------------------|----------|
| 10hrs activities /week | US\$620  |
| 15hrs activities /week | US\$930  |
| 20hrs activities /week | US\$1240 |