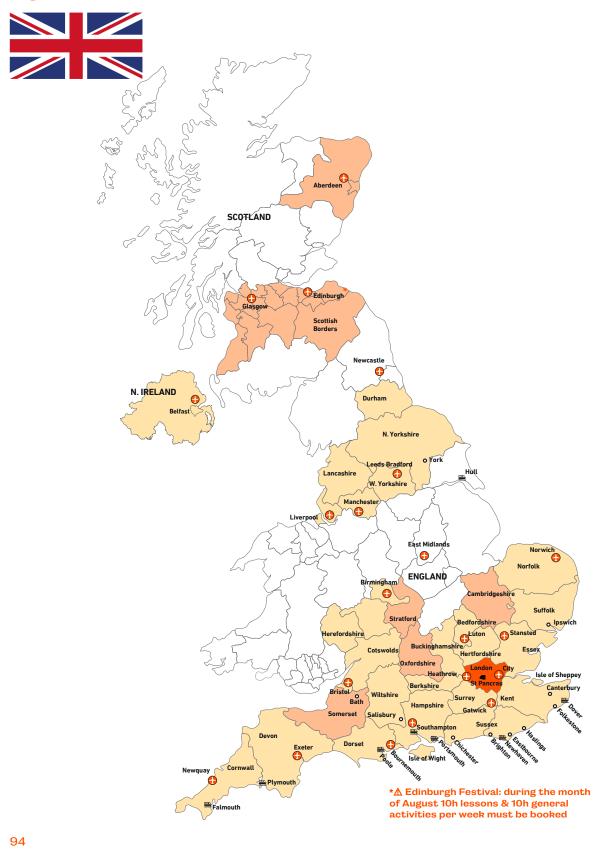

### **DESTINATIONS,** LANGUAGES & PRICES:

|                                   | -     | Australia (English)                               | 26-27          |
|-----------------------------------|-------|---------------------------------------------------|----------------|
| About Influent                    | 3     | Austria (English)<br>Austria (German)             | 28-29          |
| Benefits of Language Immersion    | 11    | Belgium (Dutch, French)                           | 30-31          |
| Contact Details                   | 12    | Canada (English, French)                          | 32-35          |
| Home Tuition Programme            | 15    | China (Mandarin)                                  | 36-37          |
| Leisure Options                   | 16    | Costa Rica (Spanish)                              | 38-39          |
| -                                 | 10    | Cuba (Spanish)                                    | 40-41          |
| General Activities                |       | Czech Republic (Czech)                            | 42-43          |
| Cultural Visits                   |       | Denmark (Danish)                                  | 44-45          |
| Sports                            |       | Finland (Finnish)                                 | 46-47          |
| Farm Activities                   |       | France (French, English)                          | 48-51          |
| Excursions                        |       | Germany (German)                                  | 52-55          |
|                                   |       | Greece (Greek)                                    | 56-57<br>58-59 |
|                                   |       | Hungary (Hungarian)                               | 58-59<br>60-63 |
| Other Options                     | 19-20 | Ireland (English)<br>Italy (Italian)              | 60-63<br>64-67 |
| Business, Professional            |       | Japan (Japanese)                                  | 68-69          |
| & Specialised Vocabulary          |       | Malta (English)                                   | 70-71          |
| Exam Preparation                  |       | New Zealand (English)                             | 72-73          |
| Private Bathroom                  |       | Norway (Norwegian)                                | 74-75          |
| Closer Supervision                |       | Poland (Polish)                                   | 76-77          |
| Special Needs & Special Diets     |       | Portugal (Portuguese)                             | 78-79          |
| Accompanying Person               |       | South Africa (English)                            | 80-81          |
|                                   |       | Spain (Spanish, English)<br>Sweden (Swedish)      | 82-85<br>86-87 |
| Superior Homestay                 |       | Sweden (Swedisn)<br>The Netherlands (Dutch)       | 86-87          |
| Christmas & New Year              |       | Türkiye (Turkish)                                 | 90-91          |
| Online Lessons                    |       | United Arab Emirates                              | 92-93          |
| Extra night                       |       | (Arabic, English)                                 |                |
| Transfers                         |       | United Kingdom (English)                          | 94-101         |
| Academic Holiday (on request)     |       | USA (English)                                     | 102-105        |
| 0 1                               |       | English is available in most countries on request |                |
| Academic Preparation (on request) |       |                                                   |                |
| Accompanying Pet (on request)     |       | Tufe 9. Time                                      | 107 109        |