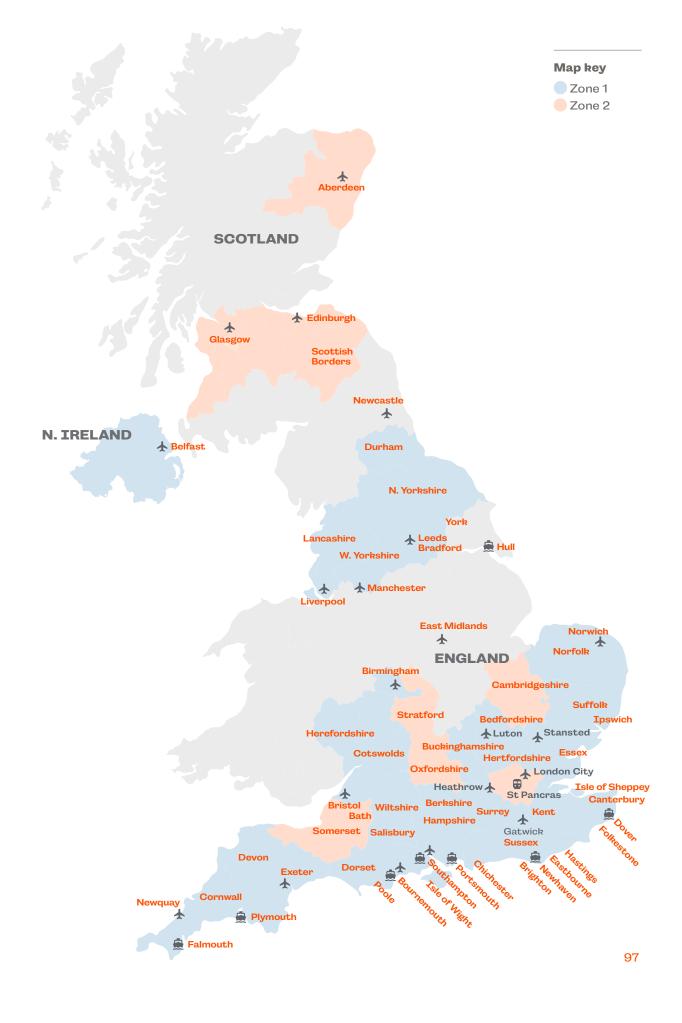

Garden, Camden Market, The Design Museum, Museum of Brands, Barbican Centre

Walking tours: Westminster Tour (Houses of Parliament, Big Ben, Downing Street, Trafalgar Square & Buckingham Palace), Piccadilly Tour (Piccadilly Circus, China Town, Soho, Regent Street, Oxford Street & Leicester Square), Portobello Tour (Notting Hill, Portobello Road & Portobello Market)

▲ Edinburgh Festival: during the month of August 10h lessons & 10h general activities per week must be booked.

Full description of Programmes & Options can be found from pages 13 to 21. Cultural Visits may vary depending on host  $location \ and \ availability \ and \ can be provided in other areas on request. \ Other Sports \ and Excursions \ on request.$ 

96



https://www.languagecourse.net/school-influent-florence.php3





### Sports\*

Usually includes 3 sessions, accompanied transport, equipment & all costs.

| Badminton    | £230 |
|--------------|------|
| Basketball   | £230 |
| Football     | £230 |
| Squash       | £230 |
| Tennis       | £250 |
| Canoe/Kayak  | £250 |
| Surfing      | £250 |
| Sailing      | £250 |
| Golf         | £290 |
| Horse riding | £290 |
| Rowing       | £290 |
|              |      |

### **Excursions\***

Includes the accompanied outing, transport and entrance fees where applicable.

| Musical Show London                                                         | £220 |
|-----------------------------------------------------------------------------|------|
| Game of Thrones Tour<br>from Belfast                                        | £220 |
| Harry Potter Studio Tour<br>