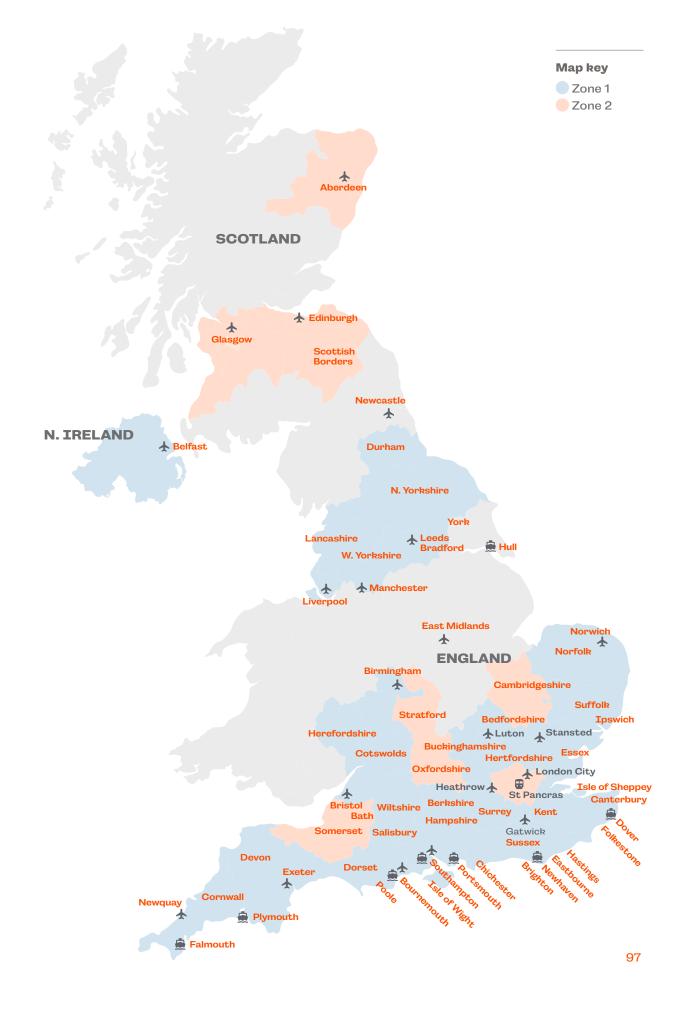

| Destinations, Languages & Price           | ces     |
|-------------------------------------------|---------|
| Australia (English)                       | 24-25   |
| Austria (German)                          | 26-27   |
| Belgium (Dutch, French)                   | 28-29   |
| Canada (English, French)                  | 30-33   |
| China (Mandarin)                          | 34-35   |
| Costa Rica (Spanish)                      | 36-37   |
| Cuba (Spanish)                            | 38-39   |
| Czech Republic (Czech)                    | 40-41   |
| Denmark (Danish)                          | 42-43   |
| Egypt (Arabic)                            | 44-45   |
| Finland (Finnish)                         | 46-47   |
| France (French, English)                  | 48-51   |
| Germany (German)                          | 52-55   |
| Greece (Greek)                            | 56-57   |
| Hungary (Hungarian)                       | 58-59   |
| Ireland (English)                         | 60-63   |
| Italy (Italian)                           | 64-67   |
| Japan (Japanese)                          | 68-69   |
| Malta (English)                           | 70-71   |
| New Zealand (English)                     | 72-73   |
| Norway (Norwegian)                        | 74-75   |
| Poland (Polish)                           | 76-77   |
| Portugal (Portuguese)                     | 78-79   |
| South Africa (English)                    | 80-81   |
| Spain (Spanish, English)                  | 82-85   |
| Sweden (Swedish)                          | 86-87   |
| Switzerland (French)                      | 88-89   |
| The Netherlands (Dutch)                   | 90-91   |
| Türkiye (Turkish)                         | 92-93   |
| United Arab Emirates<br>(Arabic, English) | 94-95   |
| United Kingdom (English)                  | 96-107  |
| USA (English, Mandarin)                   | 108-113 |
| Terms & Conditions                        | 114-115 |
| Enrolment Form                            | 116-117 |
| Transfer Information                      | 118-121 |