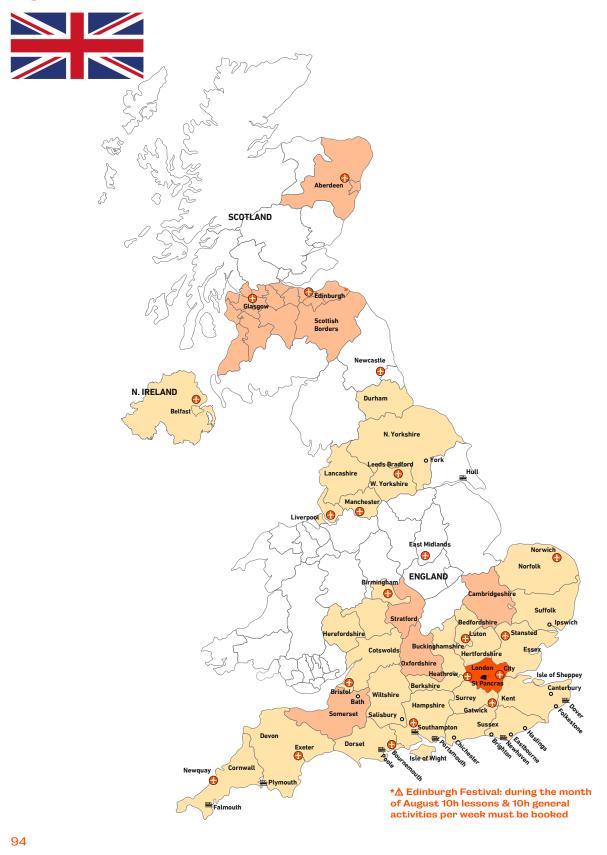

#### **DESTINATIONS,** LANGUAGES & PRICES:

| About Influent                    | 3     | Australia (English)                                                | 26-27          |
|-----------------------------------|-------|--------------------------------------------------------------------|----------------|
| Benefits of Language Immersion    | 11    | Austria (German)                                                   | 28-29          |
| Contact Details                   | 12    | Belgium (Dutch, French)                                            | 30-31<br>32-35 |
|                                   | 15    | Canada (English, French)<br>China (Mandarin)                       | 32-35          |
| Home Tuition Programme            |       | Costa Rica (Spanish)                                               | 38-39          |
| Leisure Options                   | 16    | Cuba (Spanish)                                                     | 40-41          |
| General Activities                |       | Czech Republic (Czech)                                             | 42-43          |
| Cultural Visits                   |       | Denmark (Danish)                                                   | 44-45          |
| Sports                            |       | Finland (Finnish)                                                  | 46-47          |
| Farm Activities                   |       | France (French, English)                                           | 48-51          |
|                                   |       | Germany (German)                                                   | 52-55          |
| Excursions                        |       | Greece (Greek)                                                     | 56-57          |
|                                   |       | Hungary (Hungarian)                                                | 58-59          |
| Other Options                     | 19-20 | Ireland (English)                                                  | 60-63          |
| Business, Professional            |       | Italy (Italian)                                                    | 64-67<br>68-69 |
| & Specialised Vocabulary          |       | Japan (Japanese)<br>Malta (English)                                | 68-69<br>70-71 |
| Exam Preparation                  |       | New Zealand (English)                                              | 72-73          |
| Private Bathroom                  |       | Norway (Norwegian)                                                 | 74-75          |
| Closer Supervision                |       | Poland (Polish)                                                    | 76-77          |
| Special Needs & Special Diets     |       | Portugal (Portuguese)                                              | 78-79          |
|                                   |       | South Africa (English)                                             | 80-81          |
| Accompanying Person               |       | Spain (Spanish, English)                                           | 82-85          |
| Superior Homestay                 |       | Sweden (Swedish)<br>The Netherlands (Dutch)                        | 86-87<br>88-89 |
| Christmas & New Year              |       | Türkiye (Turkish)                                                  | 88-89<br>90-91 |
| Online Lessons                    |       | United Arab Emirates                                               | 92-93          |
| Extra night                       |       | (Arabic, English)                                                  |                |
| Transfers                         |       | United Kingdom (English)                                           | 94-101         |
| Academic Holiday (on request)     |       | USA (English)<br>English is available in most countries on request | 102-105        |
| Academic Preparation (on request) |       |                                                                    |                |
|                                   |       |                                                                    |                |