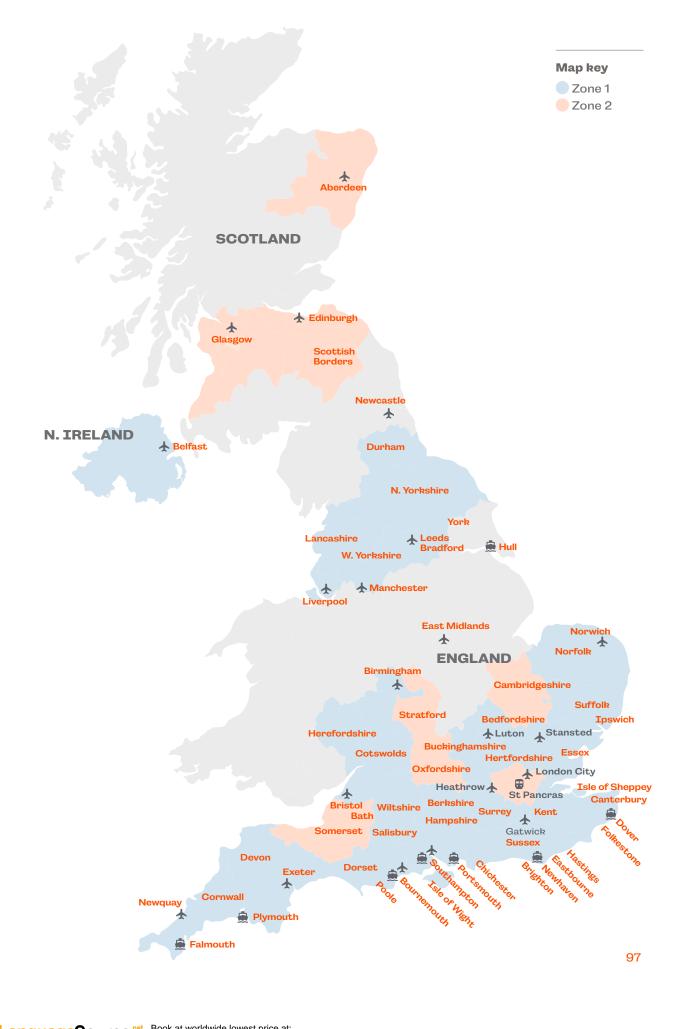

vent Garden, Camden Market, The Design Museum, Museum of Brands, Barbican Centre

Walking tours: Westminster Tour (Houses of Parliament, Big Ben, Downing Street, Trafalgar Square & Buckingham Palace), Piccadilly Tour (Piccadilly Circus, China Town, Soho, Regent Street, Oxford Street & Leicester Square), Portobello Tour (Notting Hill, Portobello Road & Portobello Market)

▲ Edinburgh Festival: during the month of August 10h lessons & 10h general activities per week must be booked.

Full description of Programmes & Options can be found from pages 13 to 21. Cultural Visits may vary depending on host  $location \ and \ availability \ and \ can be provided in other areas on request. \ Other Sports \ and Excursions \ on request.$ 

96



https://www.languagecourse.net/school-influent-cork.php3





### Sports\*

Usually includes 3 sessions, accompanied transport, equipment & all costs.

| Badminton    | £230 |
|--------------|------|
| Basketball   | £230 |
| Football     | £230 |
| Squash       | £230 |
| Tennis       | £250 |
| Canoe/Kayak  | £250 |
| Surfing      | £250 |
| Sailing      | £250 |
| Golf         | £290 |
| Horse riding | £290 |
| Rowing       | £290 |
|              |      |

### **Excursions\***

Includes the accompanied outing, transport and entrance fees where applicable.

| Musical Show London                                                         | £220 |
|-----------------------------------------------------------------------------|------|
| Game of Thrones Tour<br>from Belfast                                        | £220 |
| Harry Potter Studio Tour<br>