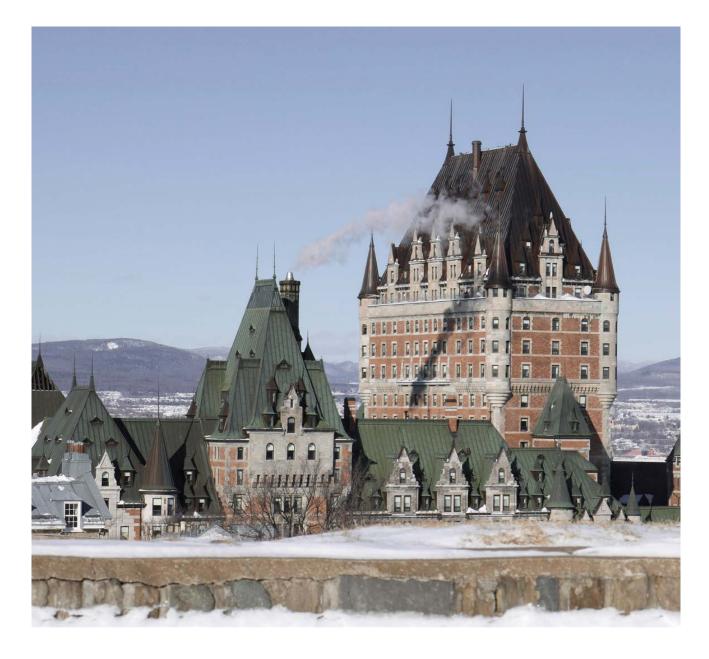

### Quebec (city)

Place Royale & Old Quebec, Battlefields park, Quartier Petit-Champlain, Sainte-Anne-de-Beaupré, Dufferin Terrace Sights, La Citadelle, Plains of Abraham, Museum of Civilisation, Parliament Building, Notre Dame de Quebec, Beaux-Arts Museum, Old Port Market, Observatory