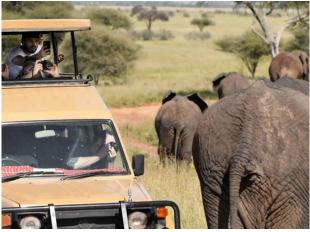

# FARM ACTIVITIES

(Available in Ireland & New Zealand only, other locations on request)

Improve your language skills by taking part in farm-themed activities such as fruit picking, harvesting, milking cows, feeding the animals, farm visit, collecting eggs, etc.