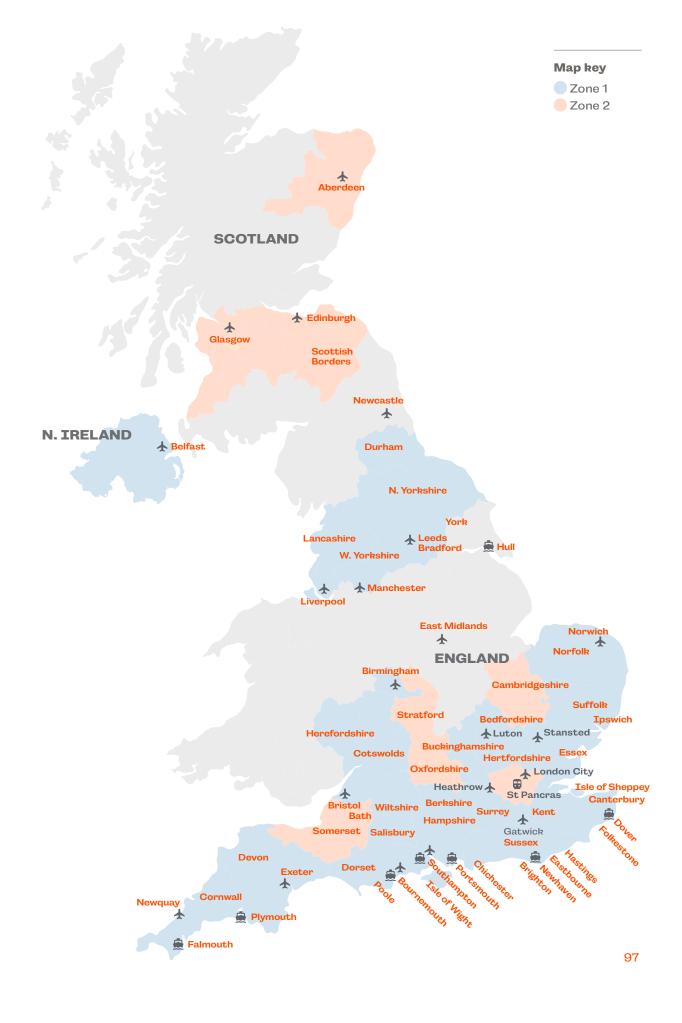

allery, Covent Garden, Camden Market, The Design Museum, Museum of Brands, Barbican Centre

Walking tours: Westminster Tour (Houses of Parliament, Big Ben, Downing Street, Trafalgar Square & Buckingham Palace), Piccadilly Tour (Piccadilly Circus, China Town, Soho, Regent Street, Oxford Street & Leicester Square), Portobello Tour (Notting Hill, Portobello Road & Portobello Market)

▲ Edinburgh Festival: during the month of August 10h lessons & 10h general activities per week must be booked.

Full description of Programmes & Options can be found from pages 13 to 21. Cultural Visits may vary depending on host location and availability and can be provided in other areas on request. Other Sports and Excursions on request.

96



https://www.languagecourse.net/school-influent-christchurch.php3





### Sports\*

Usually includes 3 sessions, accompanied transport, equipment & all costs.

| Badminton    | £230 |
|--------------|------|
| Basketball   | £230 |
| Football     | £230 |
| Squash       | £230 |
| Tennis       | £250 |
| Canoe/Kayak  | £250 |
| Surfing      | £250 |
| Sailing      | £250 |
| Golf         | £290 |
| Horse riding | £290 |
| Rowing       | £290 |
|              |      |

### **Excursions\***

Includes the accompanied outing, transport and entrance fees where applicable.

| Musical Show London                                                         | £220 |
|-----------------------------------------------------------------------------|------|
| Game of Thrones Tour<br>from Belfast                                        | £220 |
| Harry Potter Studio Tour<br>