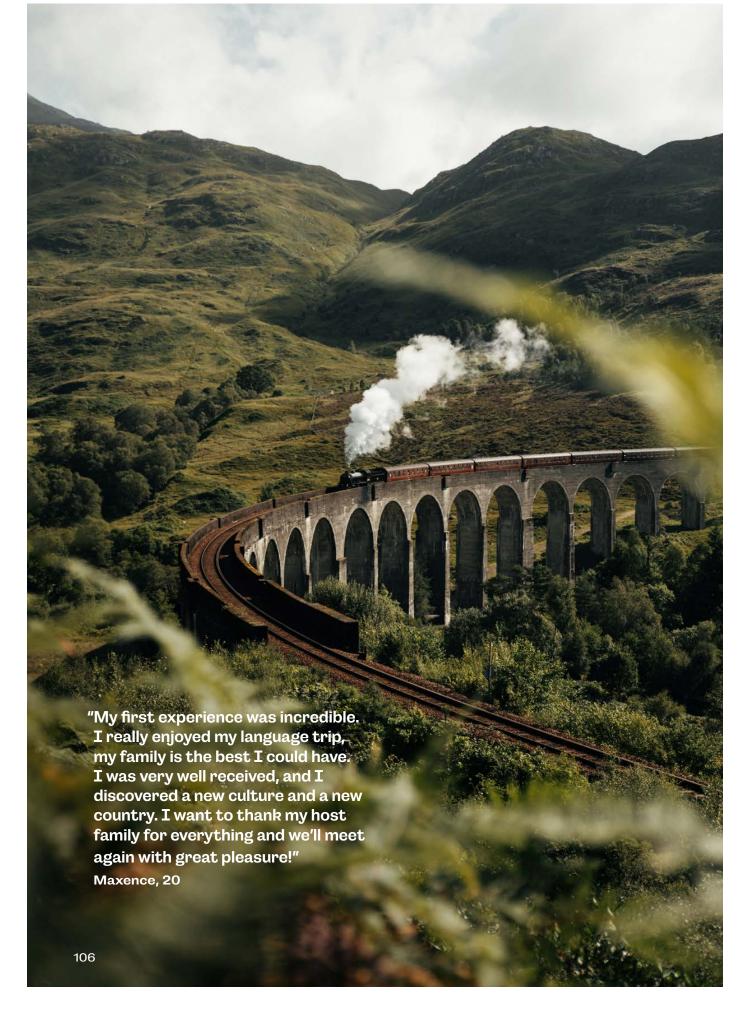

Includes 1 week full board accommodation and private language lessons.

| 10hrs lessons* | US\$1 625 |
|----------------|-----------|
| 15hrs lessons  | US\$1850  |
| 20hrs lessons  | US\$2 075 |
| 25hrs lessons  | US\$2 300 |
| 30hrs lessons  | US\$2 525 |