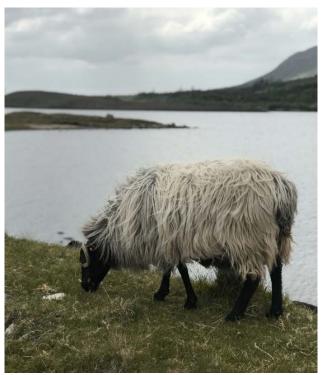

## FARM ACTIVITIES

(Available in Ireland & New Zealand only, other locations on request)

Improve your language skills by taking part in farm-themed activities such as fruit picking, harvesting, milking cows, feeding the animals, farm visit, collecting eggs, etc.