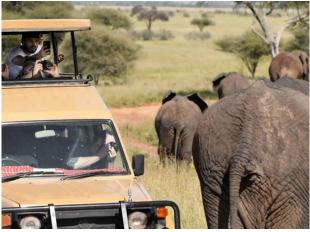

#### FARM ACTIVITIES

(Available in Ireland & New Zealand only, other locations on request)

Improve your language skills by taking part in farm-themed activities such as fruit picking, harvesting, milking cows, feeding the animals, farm visit, collecting eggs, etc.