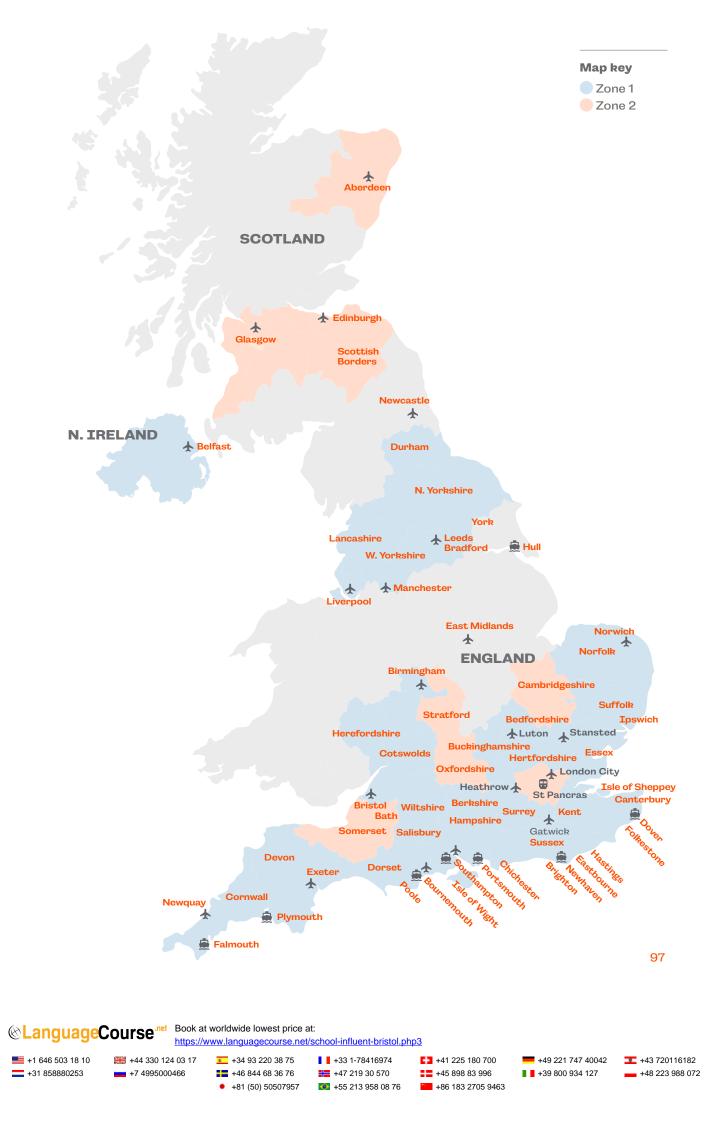

▲ This option is compulsory for students under 16 unless they are accompanied by their parents. Extra charges are applicable for Unaccompanied Minors. See pages 118-121 (transfer table) for possible transfer locations.