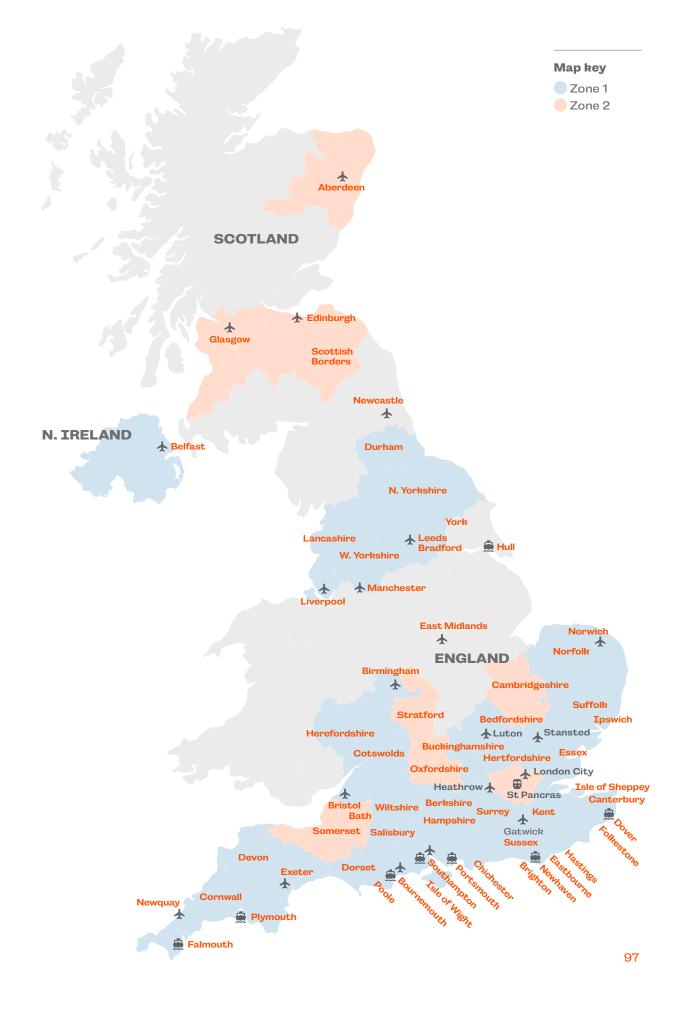

al Gallery, Covent Garden, Camden Market, The Design Museum, Museum of Brands, Barbican Centre

Walking tours: Westminster Tour (Houses of Parliament, Big Ben, Downing Street, Trafalgar Square & Buckingham Palace), Piccadilly Tour (Piccadilly Circus, China Town, Soho, Regent Street, Oxford Street & Leicester Square), Portobello Tour (Notting Hill, Portobello Road & Portobello Market)

▲ Edinburgh Festival: during the month of August 10h lessons & 10h general activities per week must be booked.

Full description of Programmes & Options can be found from pages 13 to 21. Cultural Visits may vary depending on host location and availability and can be provided in other areas on request. Other Sports and Excursions on request.

96



https://www.languagecourse.net/school-influent-brisbane.php3





### Sports\*

Usually includes 3 sessions, accompanied transport, equipment & all costs.

| Badminton    | £230 |
|--------------|------|
| Basketball   | £230 |
| Football     | £230 |
| Squash       | £230 |
| Tennis       | £250 |
| Canoe/Kayak  | £250 |
| Surfing      | £250 |
| Sailing      | £250 |
| Golf         | £290 |
| Horse riding | £290 |
| Rowing       | £290 |
|              |      |

#### Excursions\*

Includes the accompanied outing, transport and entrance fees where applicable.

| Musical Show London                                                         | £220 |
|-----------------------------------------------------------------------------|------|
| Game of Thrones Tour<br>from Belfast                                        | £220 |
| Harry Potter Studio Tour<br>fro