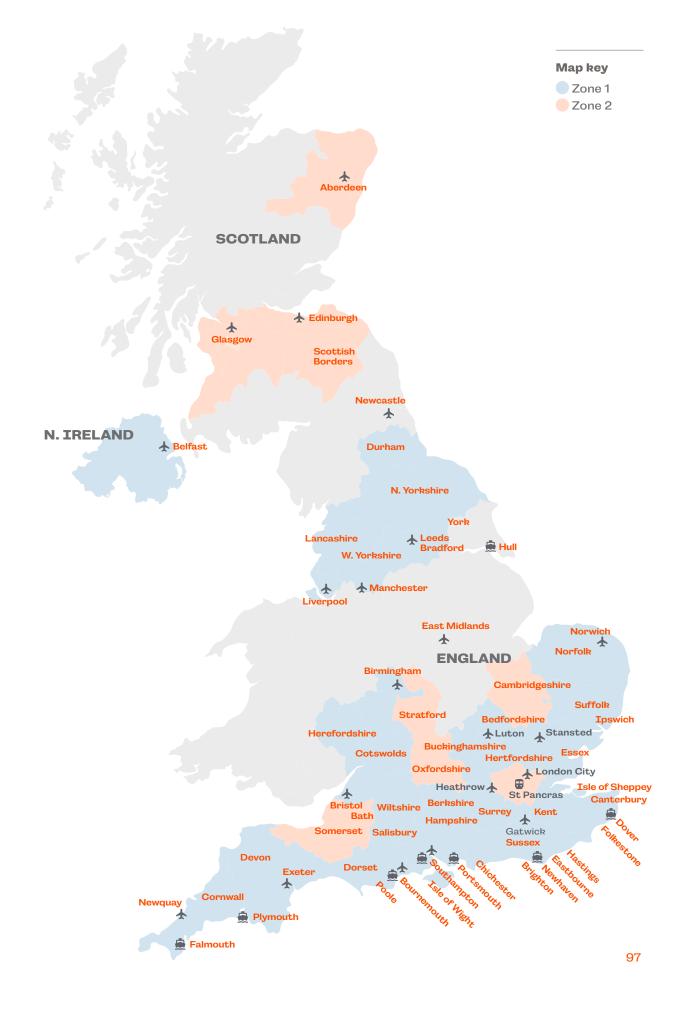

Garden, Camden Market, The Design Museum, Museum of Brands, Barbican Centre

Walking tours: Westminster Tour (Houses of Parliament, Big Ben, Downing Street, Trafalgar Square & Buckingham Palace), Piccadilly Tour (Piccadilly Circus, China Town, Soho, Regent Street, Oxford Street & Leicester Square), Portobello Tour (Notting Hill, Portobello Road & Portobello Market)

▲ Edinburgh Festival: during the month of August 10h lessons & 10h general activities per week must be booked.

Full description of Programmes & Options can be found from pages 13 to 21. Cultural Visits may vary depending on host  $location \ and \ availability \ and \ can be provided in other areas on request. \ Other Sports \ and Excursions \ on request.$ 

96



https://www.languagecourse.net/school-influent-brunswick.php3





### Sports\*

Usually includes 3 sessions, accompanied transport, equipment & all costs.

| Badminton    | £230 |
|--------------|------|
| Basketball   | £230 |
| Football     | £230 |
| Squash       | £230 |
| Tennis       | £250 |
| Canoe/Kayak  | £250 |
| Surfing      | £250 |
| Sailing      | £250 |
| Golf         | £290 |
| Horse riding | £290 |
| Rowing       | £290 |
|              |      |

### **Excursions\***

Includes the accompanied outing, transport and entrance fees where applicable.

| Musical Show London                                                         | £220 |
|-----------------------------------------------------------------------------|------|
| Game of Thrones Tour<br>from Belfast                                        | £220 |
| Harry Potter Studio Tour<br>