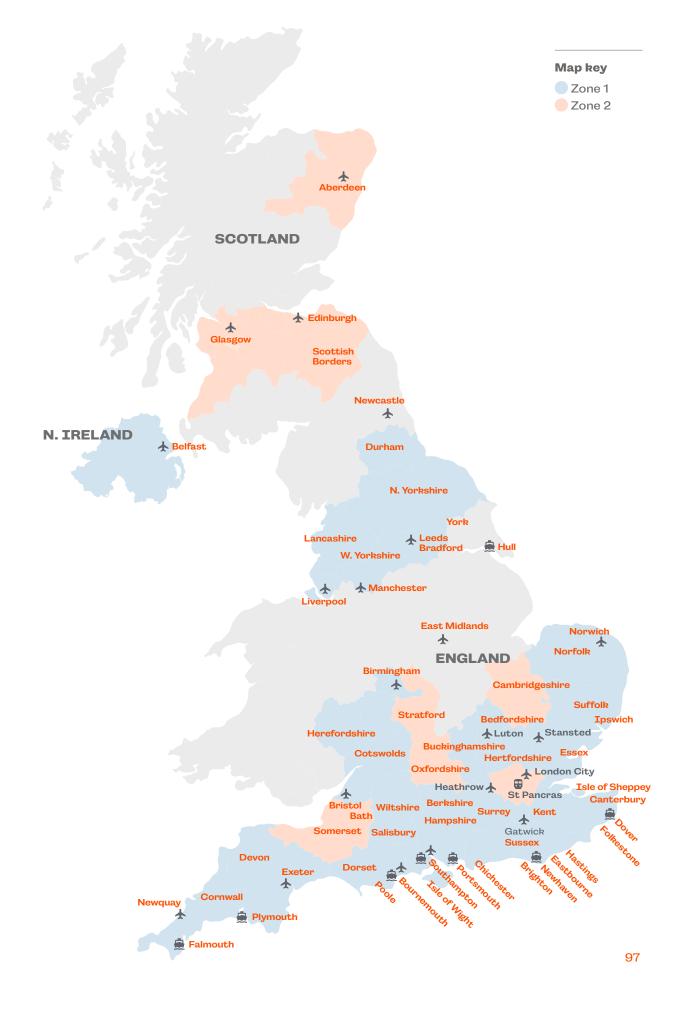

| Destinations, Languages & Price           | ces     |
|-------------------------------------------|---------|
| Australia (English)                       | 24-25   |
| Austria (German)                          | 26-27   |
| Belgium (Dutch, French)                   | 28-29   |
| Canada (English, French)                  | 30-33   |
| China (Mandarin)                          | 34-35   |
| Costa Rica (Spanish)                      | 36-37   |
| Cuba (Spanish)                            | 38-39   |
| Czech Republic (Czech)                    | 40-41   |
| Denmark (Danish)                          | 42-43   |
| Egypt (Arabic)                            | 44-45   |
| Finland (Finnish)                         | 46-47   |
| France (French, English)                  | 48-51   |
| Germany (German)                          | 52-55   |
| Greece (Greek)                            | 56-57   |
| Hungary (Hungarian)                       | 58-59   |
| Ireland (English)                         | 60-63   |
| Italy (Italian)                           | 64-67   |
| Japan (Japanese)                          | 68-69   |
| Malta (English)                           | 70-71   |
| New Zealand (English)                     | 72-73   |
| Norway (Norwegian)                        | 74-75   |
| Poland (Polish)                           | 76-77   |
| Portugal (Portuguese)                     | 78-79   |
| South Africa (English)                    | 80-81   |
| Spain (Spanish, English)                  | 82-85   |
| Sweden (Swedish)                          | 86-87   |
| Switzerland (French)                      | 88-89   |
| The Netherlands (Dutch)                   | 90-91   |
| Türkiye (Turkish)                         | 92-93   |
| United Arab Emirates<br>(Arabic, English) | 94-95   |
| United Kingdom (English)                  | 96-107  |
| USA (English, Mandarin)                   | 108-113 |
| Terms & Conditions                        | 114-115 |
| Enrolment Form                            | 116-117 |
| Transfer Information                      | 118-121 |