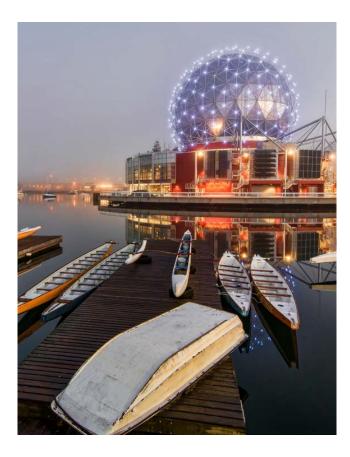

#### Vancouver

Stanley Park, Granville Island, Museum of Anthropology, Van Dusen Botanical Garden, Aquarium, Classical Chinese garden, Art Gallery, Grouse Mountain, Gastown, Capilano Suspension Bridge, Granville Island, Downtown's Canada Place, Robson Street or Yaletown, Richmond Night Market, The Observatory, Burnaby Village Museum, Capilano Salmon Hatchery, Public Library, China Town, Deep Cove, Steveston, The Quay, Lonsdale, The Sea to Sky Gondola, Mountains Cypress, Grouse or Seymour, Ambleside Beach, Barnet Marine Park, Sasamat Lake, White Rock, Whistler, Bowen Island & Sunshine Coast