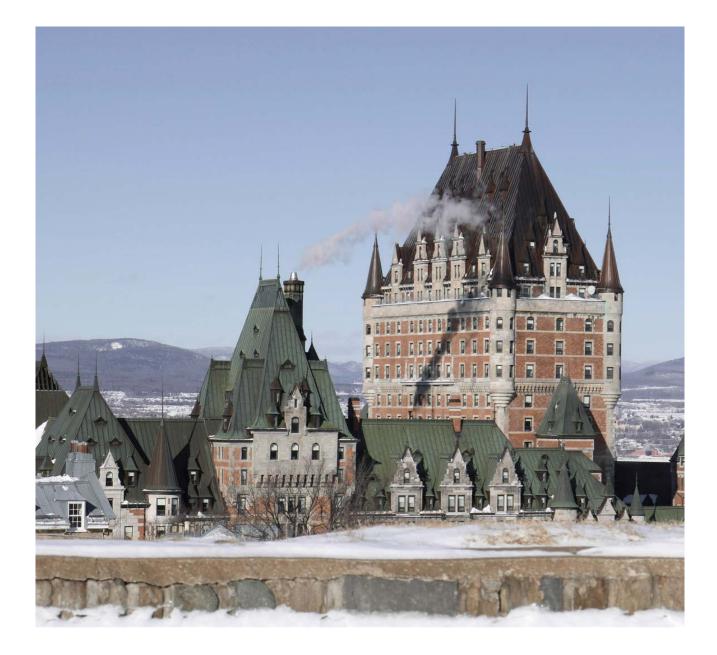

# Quebec

#### **Quebec (city)**

Place Royale & Old Quebec, Battlefields park, Quartier Petit-Champlain, Sainte-Anne-de-Beaupré, Dufferin Terrace Sights, La Citadelle, Plains of Abraham, Museum of Civilisation, Parliament Building, Notre Dame de Quebec, Beaux-Arts Museum, Old Port Market, Observatory