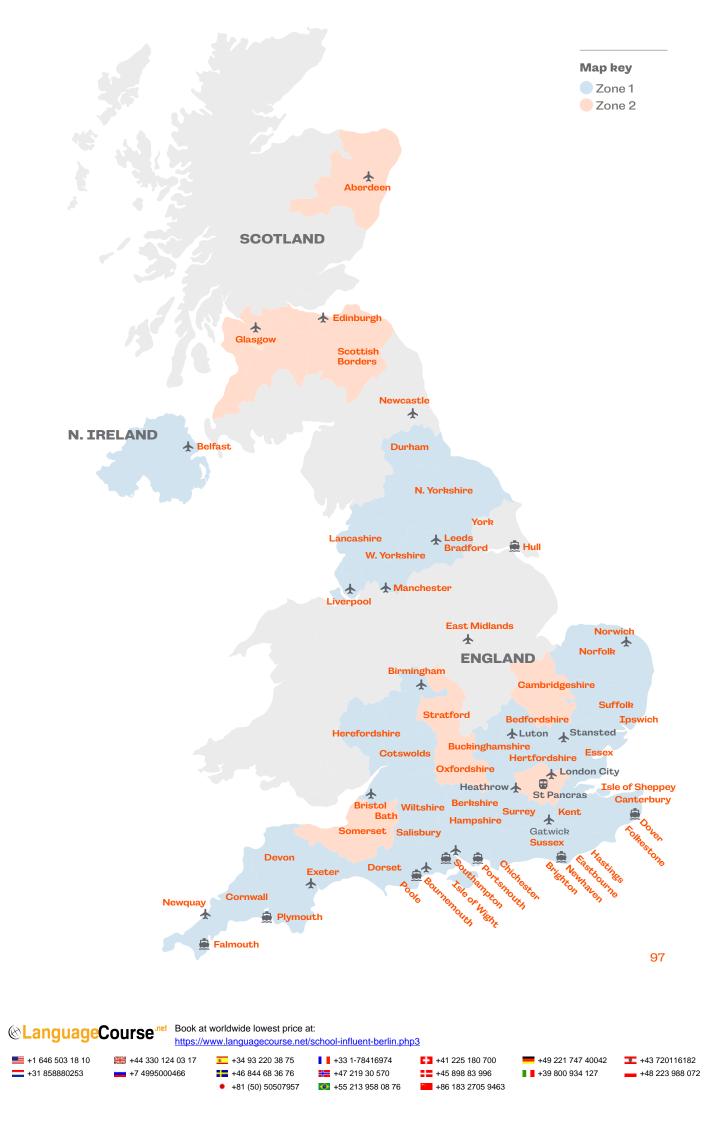

▲ This option is compulsory for students under 16 unless they are accompanied by their parents. Extra charges are applicable for Unaccompanied Minors. See pages 118-121 (transfer table) for possible transfer locations.