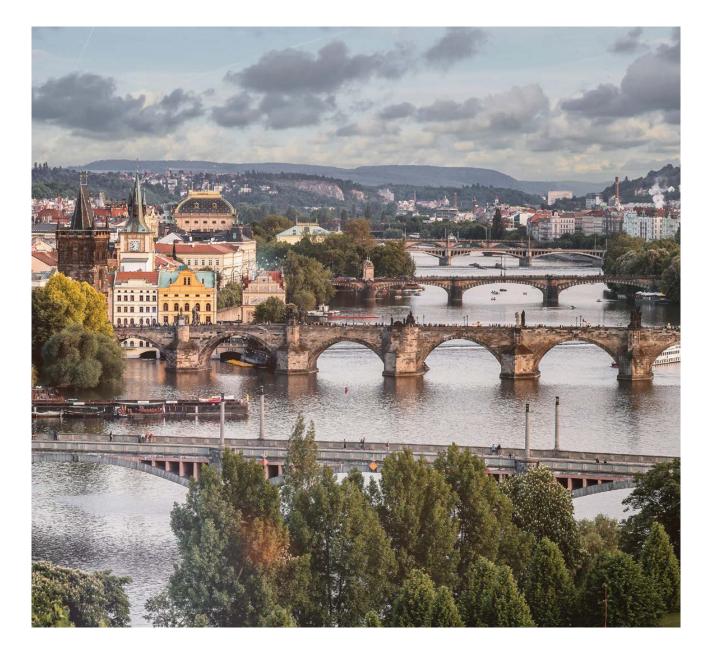

### Copenhagen

Harbourside Walk (see Little Mermaid Statue), National Museum, Old Town Stroget Street or Jægersborggade Shopping, Amalienborg Palace, Torvehallerne Market, Royal Library, Christiansborg Palace, Canal sightseeing tour, Nyhavn Harbour, Carlsberg Brewery (18+), National Gallery, Rosenborg Castle