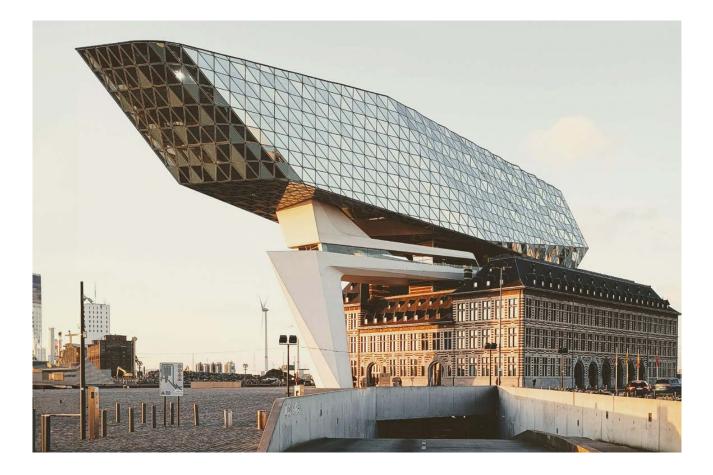

#### Antwerp (Flanders)

Discover the old city including the medieval streets, Grand-Place, historical Town Hall, fortress, Guild Houses, the Rubens House and enjoy a horse-drawn tram ride