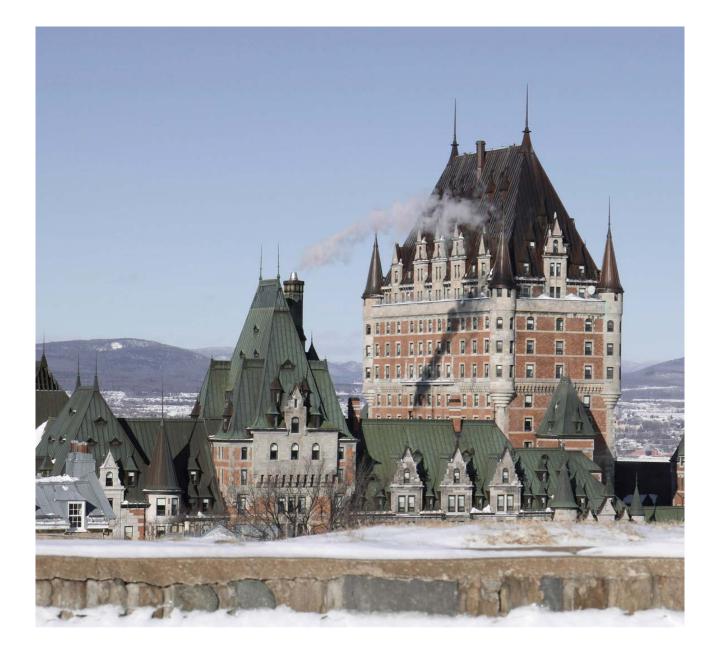

#### **Quebec (city)**

Place Royale & Old Quebec, Battlefields park, Quartier Petit-Champlain, Sainte-Anne-de-Beaupré, Dufferin Terrace Sights, La Citadelle, Plains of Abraham, Museum of Civilisation, Parliament Building, Notre Dame de Quebec, Beaux-Arts Museum, Old Port Market, Observatory