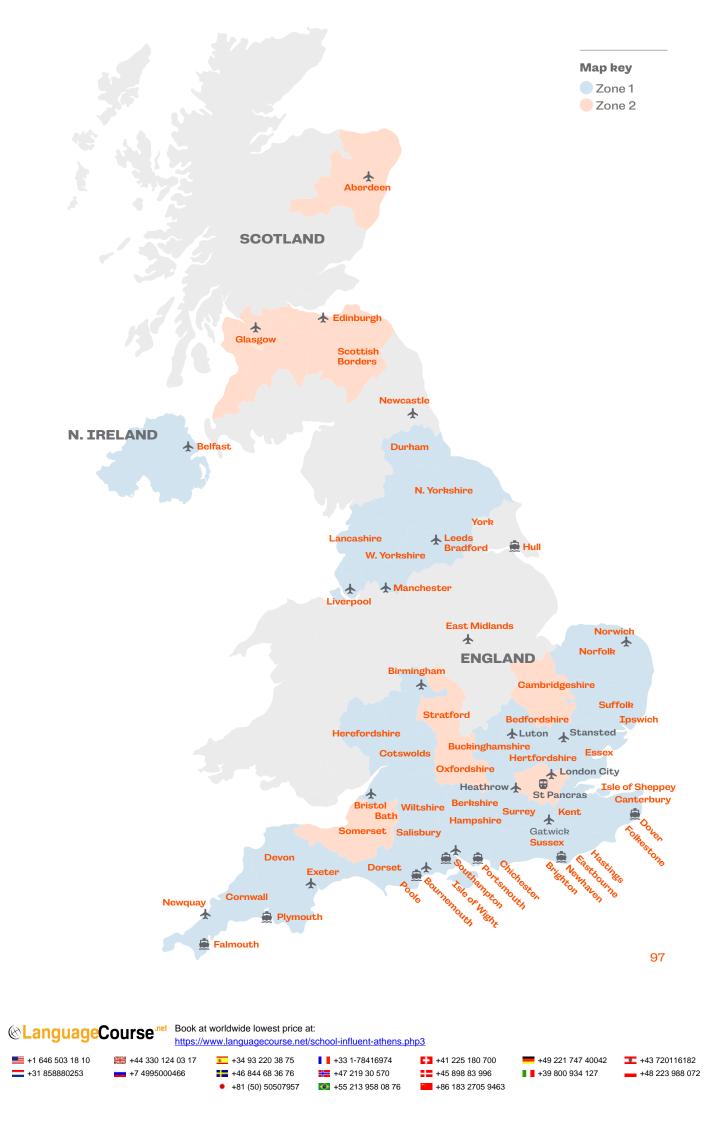

▲ This option is compulsory for students under 16 unless they are accompanied by their parents. Extra charges are applicable for Unaccompanied Minors. See pages 118-121 (transfer table) for possible transfer locations.