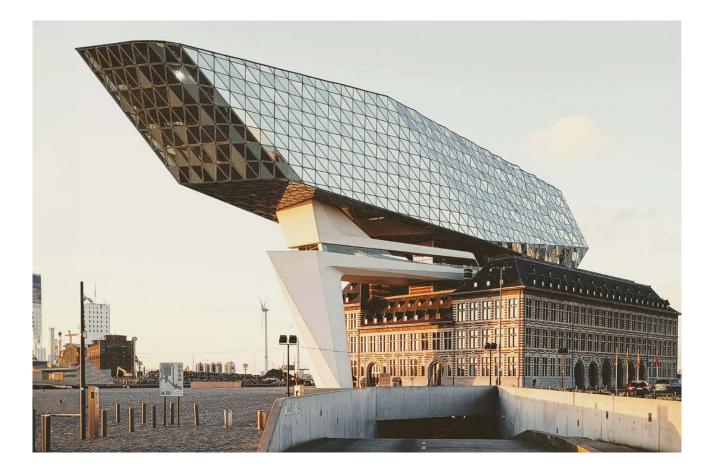

#### Antwerp (Flanders)

Discover the old city including the medieval streets, Grand-Place, historical Town Hall, fortress, Guild Houses, the Rubens House and enjoy a horse-drawn tram ride

#### Wallonia

Pairi Daiza (privately owned zoo & botanical garden), Notre Dame à la Rose Hospital, Bois du Cazier (industrial heritage site), Town of Tournai & its Bell Tower, Town of Mons & its Cathedral, Napoleon Museum, Dinant Citadel, Brussels Main Square & the Manneken Pis, Bois Du Luc (Industrial heritage site)