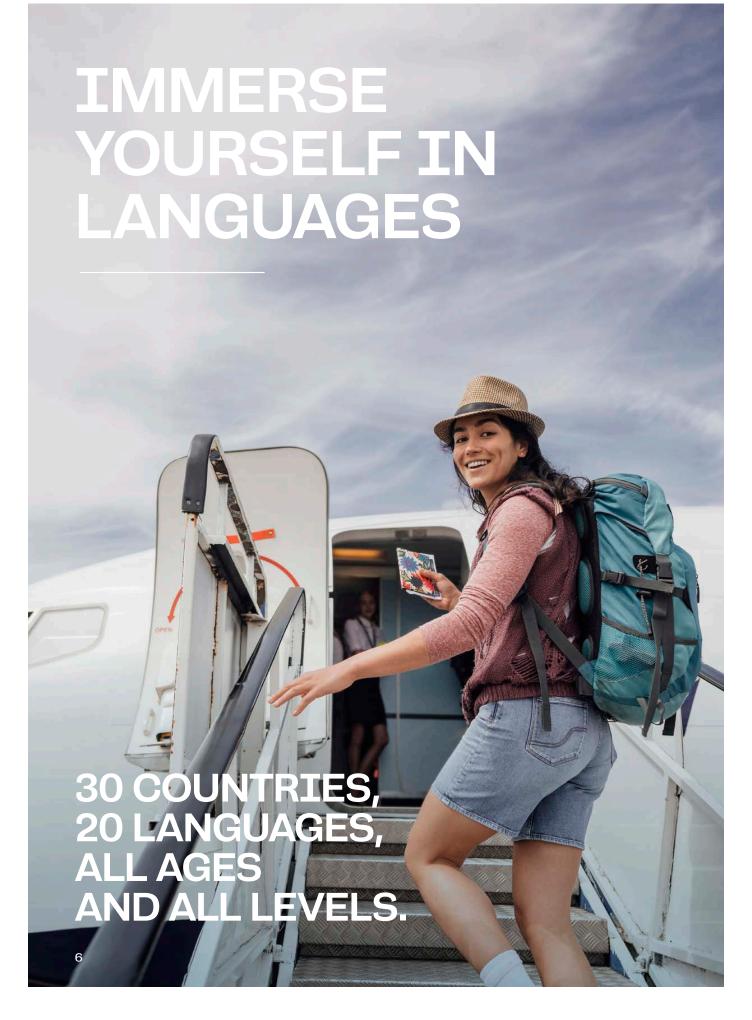

## HOW?

- · You choose your dates (from a Sunday to a Saturday), the length of your stay and the destination
- · You select your programme, the number of lessons and/or activities and your options
- We propose the most suitable host for your profile and your requirements, we prepare your project together with you, you validate and confirm your stay
- You stay in your host's home on full board accommodation and pursue the programme of language tuition and/or activities designed exclusively for you
- You are the only student and you are totally immersed in your target language

#### WHY?

- · You learn the language by "living" it, not only is it the most natural way of learning, it has also proven to be the most effective
- The course is entirely tailored to you and vour needs, lessons and/or activities are personalised and your host teacher designs a course based on your objectives
- · Whether beginner or advanced, your course is adapted to suit your level and your requirements

## FOR WHOM?