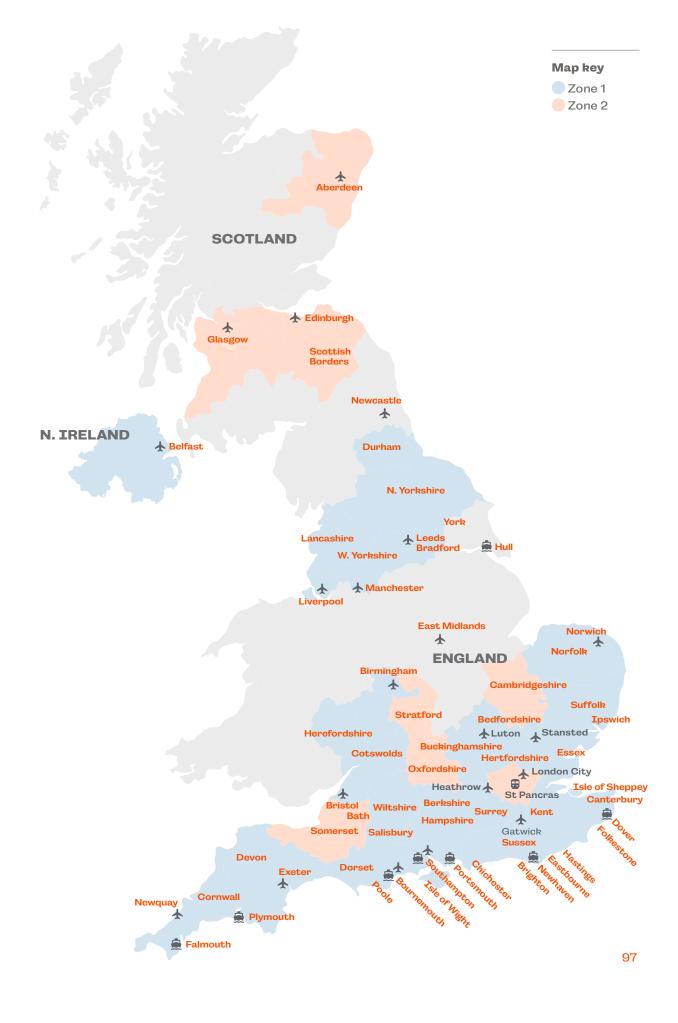

onal Gallery, Covent Garden, Camden Market, The Design Museum, Museum of Brands, Barbican Centre

Walking tours: Westminster Tour (Houses of Parliament, Big Ben, Downing Street, Trafalgar Square & Buckingham Palace), Piccadilly Tour (Piccadilly Circus, China Town, Soho, Regent Street, Oxford Street & Leicester Square), Portobello Tour (Notting Hill, Portobello Road & Portobello Market)

▲ Edinburgh Festival: during the month of August 10h lessons & 10h general activities per week must be booked.

Full description of Programmes & Options can be found from pages 13 to 21. Cultural Visits may vary depending on host location and availability and can be provided in other areas on request. Other Sports and Excursions on request.

96



https://www.languagecourse.net/school-influent-athens.php3





### Sports\*

Usually includes 3 sessions, accompanied transport, equipment & all costs.

| Badminton    | £230 |
|--------------|------|
| Basketball   | £230 |
| Football     | £230 |
| Squash       | £230 |
| Tennis       | £250 |
| Canoe/Kayak  | £250 |
| Surfing      | £250 |
| Sailing      | £250 |
| Golf         | £290 |
| Horse riding | £290 |
| Rowing       | £290 |
|              |      |

### **Excursions\***

Includes the accompanied outing, transport and entrance fees where applicable.

| Musical Show London                                                         | £220 |
|-----------------------------------------------------------------------------|------|
| Game of Thrones Tour<br>from Belfast                                        | £220 |
| Harry Potter Studio Tour<br>