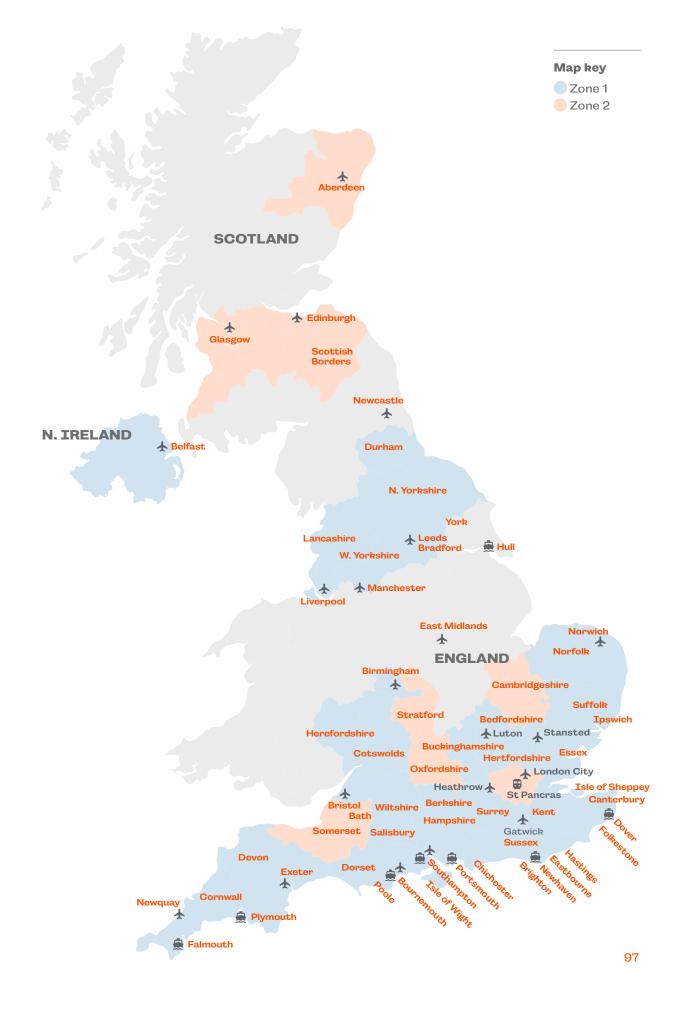

nal Gallery, Covent Garden, Camden Market, The Design Museum, Museum of Brands, Barbican Centre

Walking tours: Westminster Tour (Houses of Parliament, Big Ben, Downing Street, Trafalgar Square & Buckingham Palace), Piccadilly Tour (Piccadilly Circus, China Town, Soho, Regent Street, Oxford Street & Leicester Square), Portobello Tour (Notting Hill, Portobello Road & Portobello Market)

▲ Edinburgh Festival: during the month of August 10h lessons & 10h general activities per week must be booked.

Full description of Programmes & Options can be found from pages 13 to 21. Cultural Visits may vary depending on host location and availability and can be provided in other areas on request. Other Sports and Excursions on request.

96



https://www.languagecourse.net/school-influent-arundel.php3





### Sports\*

Usually includes 3 sessions, accompanied transport, equipment & all costs.

| Badminton    | £230 |
|--------------|------|
| Basketball   | £230 |
| Football     | £230 |
| Squash       | £230 |
| Tennis       | £250 |
| Canoe/Kayak  | £250 |
| Surfing      | £250 |
| Sailing      | £250 |
| Golf         | £290 |
| Horse riding | £290 |
| Rowing       | £290 |
|              |      |

### **Excursions\***

Includes the accompanied outing, transport and entrance fees where applicable.

| Musical Show London                                                         | £220 |
|-----------------------------------------------------------------------------|------|
| Game of Thrones Tour<br>from Belfast                                        | £220 |
| Harry Potter Studio Tour<br>