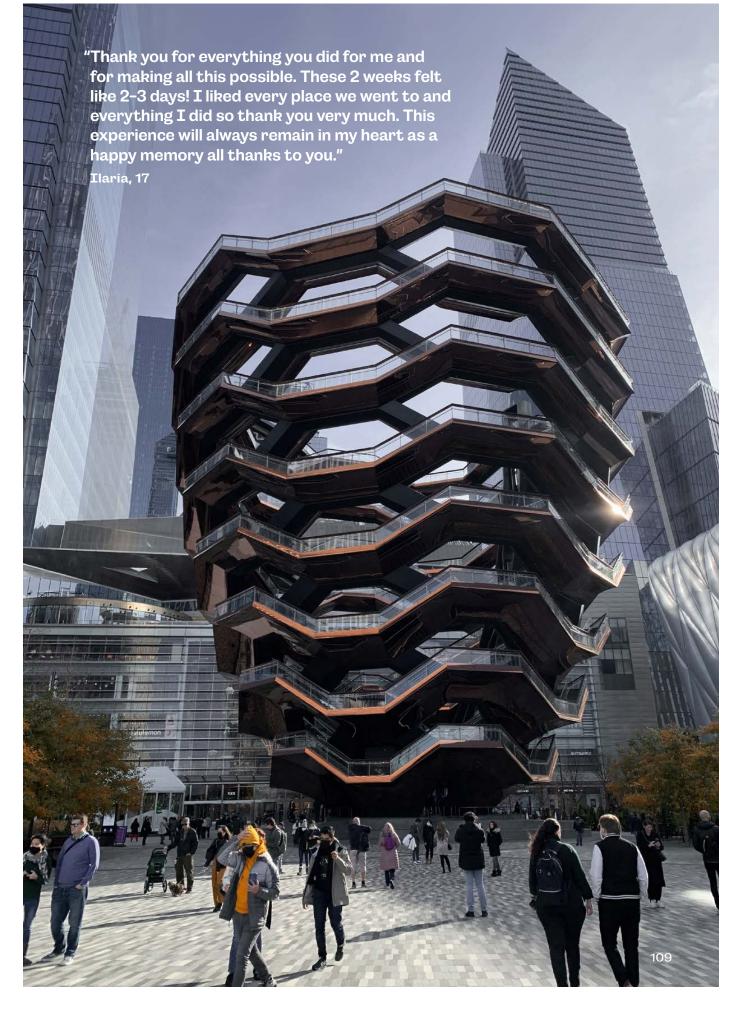

#### Sports\*

Usually includes 3 sessions, accompanied transport, equipment & all costs.

| Surfing, Tennis | US\$325 |
|-----------------|---------|
| Horse riding    | US\$375 |
| Golf            | US\$395 |