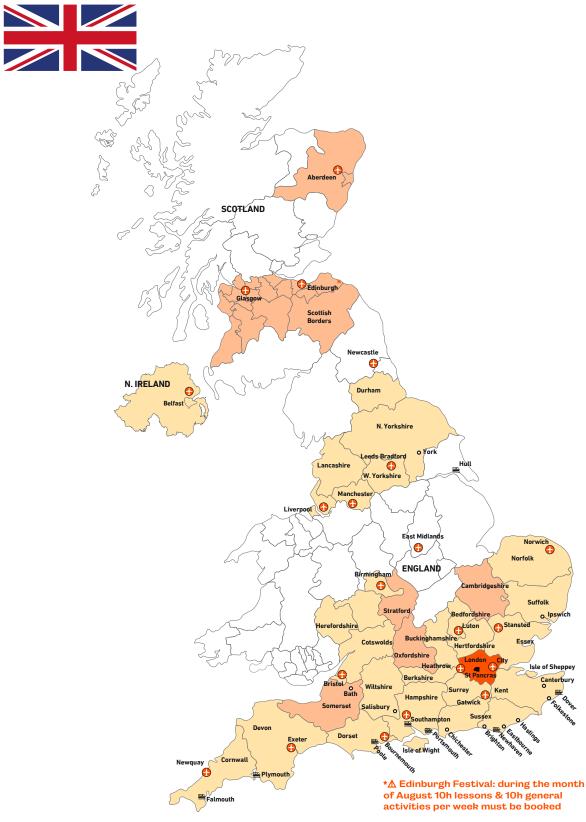

# DESTINATIONS, LANGUAGES & PRICES:

| About Influent                       | 3     | Australia (English)                               | 26-27          |
|--------------------------------------|-------|---------------------------------------------------|----------------|
| Benefits of Language Immersion       | 11    | Austria (German)                                  | 28-29          |
| Contact Details                      | 12    | Belgium (Dutch, French)                           | 30-31          |
|                                      |       | Canada (English, French)                          | 32-35          |
| Home Tuition Programme               | 15    | China (Mandarin)                                  | 36-37          |
| Leisure Options                      | 16    | Costa Rica (Spanish) Cuba (Spanish)               | 38-39<br>40-41 |
| General Activities                   |       | Czech Republic (Czech)                            | 42-43          |
| Cultural Visits                      |       | Denmark (Danish)                                  | 44-45          |
| Sports                               |       | Finland (Finnish)                                 | 46-47          |
| Farm Activities                      |       | France (French, English)                          | 48-51          |
|                                      |       | Germany (German)                                  | 52-55          |
| Excursions                           |       | Greece (Greek)                                    | 56-57          |
|                                      |       | Hungary (Hungarian)                               | 58-59          |
| Other Options                        | 19-20 | Ireland (English)                                 | 60-63          |
| Business, Professional               |       | Italy (Italian)                                   | 64-67<br>68-69 |
| & Specialised Vocabulary             |       | Japan (Japanese)<br>Malta (English)               | 70-71          |
| Exam Preparation                     |       | New Zealand (English)                             | 72-73          |
| Private Bathroom                     |       | Norway (Norwegian)                                | 74-75          |
| Closer Supervision                   |       | Poland (Polish)                                   | 76-77          |
| Special Needs & Special Diets        |       | Portugal (Portuguese)                             | 78-79          |
|                                      |       | South Africa (English)                            | 80-81          |
| Accompanying Person                  |       | Spain (Spanish, English)                          | 82-85          |
| Superior Homestay                    |       | Sweden (Swedish)                                  | 86-87          |
| Christmas & New Year                 |       | The Netherlands (Dutch) Türkiye (Turkish)         | 88-89<br>90-91 |
| Online Lessons                       |       | United Arab Emirates                              | 92-93          |
| Extra night                          |       | (Arabic, English)                                 | 0_ 00          |
| Transfers                            |       | United Kingdom (English)                          | 94-101         |
| Academic Holiday (on request)        |       | USA (English)                                     | 102-105        |
| Academic Preparation (on request)    |       | English is available in most countries on request |                |
| ·                                    |       |                                                   |                |
| Accompanying Pet (on request)        |       | Info & Tips                                       | 107-108        |
|                                      |       | Terms & Conditions                                | 110-111        |
| Club 4                               | 22    | Enrolment Form                                    | 112-113        |
| Lifestyle Homestay Programme         | 23    | Transfer Information                              | 114-115        |
| Duo Shared Programme                 | 23    |                                                   |                |
| Fast Track Programme                 | 24    |                                                   |                |
| Lessons Only Programme               | 24    |                                                   |                |
| Family Shared Programme (on request) | 24    |                                                   |                |