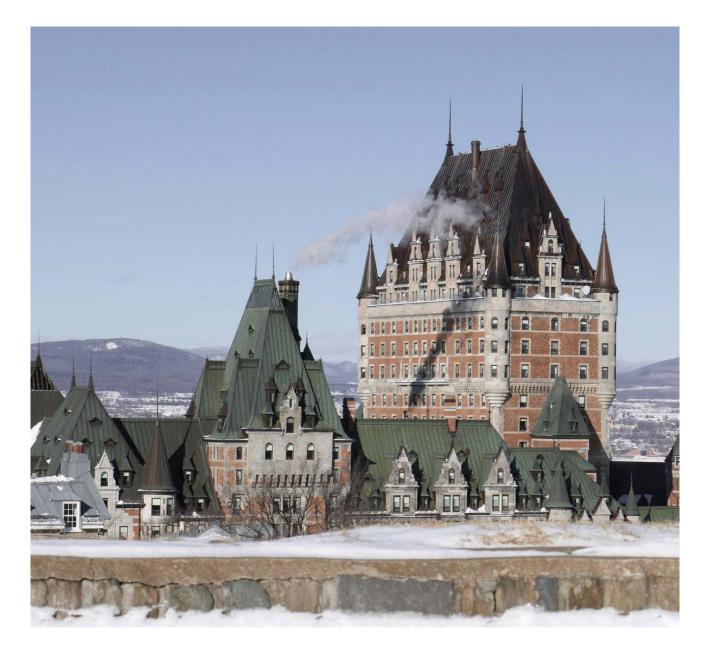

#### **Nanjing**

Nanjing Museum & the central business district of Nanjing, Purple Mountain & Dr. Sun Yat-sen's Mausoleum, The Confucius Temple, Wanda Mall (amusement park), Xianlin Lake, Traditional Chinese Village visit, Brocade Museum & Nanjing Massacre Museum, Presidential Palace

# Shanghai

Tianzifang Area, Bund seafront (best view on Shanghai towers), Jing'An Temple, Yuyuan Garden, Shanghai Museum, Natural History Museum, People's Square & Nanjing Road (shopping street of Shanghai), Old Town, China Art Museum, Contemporary Art Centre, History Museum of Shanghai