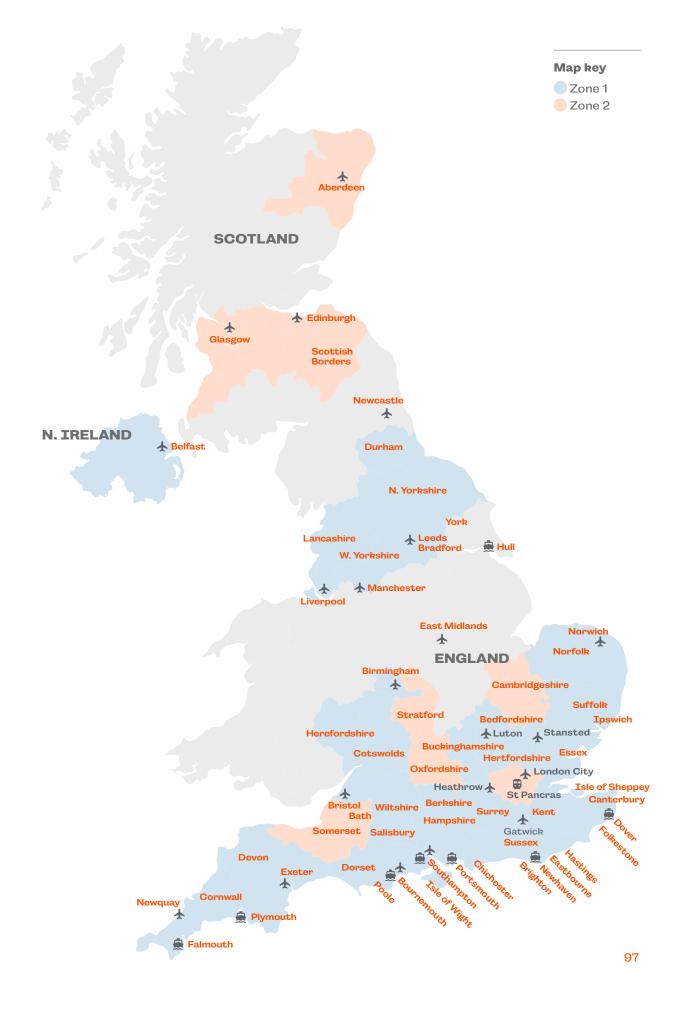

| Destinations, Languages & Price           | S       |
|-------------------------------------------|---------|
| Australia (English)                       | 24-25   |
| Austria (German)                          | 26-27   |
| Belgium (Dutch, French)                   | 28-29   |
| Canada (English, French)                  | 30-33   |
| China (Mandarin)                          | 34-35   |
| Costa Rica (Spanish)                      | 36-37   |
| Cuba (Spanish)                            | 38-39   |
| Czech Republic (Czech)                    | 40-41   |
| Denmark (Danish)                          | 42-43   |
| Egypt (Arabic)                            | 44-45   |
| Finland (Finnish)                         | 46-47   |
| France (French, English)                  | 48-51   |
| Germany (German)                          | 52-55   |
| Greece (Greek)                            | 56-57   |
| Hungary (Hungarian)                       | 58-59   |
| Ireland (English)                         | 60-63   |
| Italy (Italian)                           | 64-67   |
| Japan (Japanese)                          | 68-69   |
| Malta (English)                           | 70-71   |
| New Zealand (English)                     | 72-73   |
| Norway (Norwegian)                        | 74-75   |
| Poland (Polish)                           | 76-77   |
| Portugal (Portuguese)                     | 78-79   |
| South Africa (English)                    | 80-81   |
| Spain (Spanish, English)                  | 82-85   |
| Sweden (Swedish)                          | 86-87   |
| Switzerland (French)                      | 88-89   |
| The Netherlands (Dutch)                   | 90-91   |
| Türkiye (Turkish)                         | 92-93   |
| United Arab Emirates<br>(Arabic, English) | 94-95   |
| United Kingdom (English)                  | 96-107  |
| USA (English, Mandarin)                   | 108-113 |
| Terms & Conditions                        | 114-115 |
| Enrolment Form                            | 116-117 |
| Transfer Information                      | 118-121 |