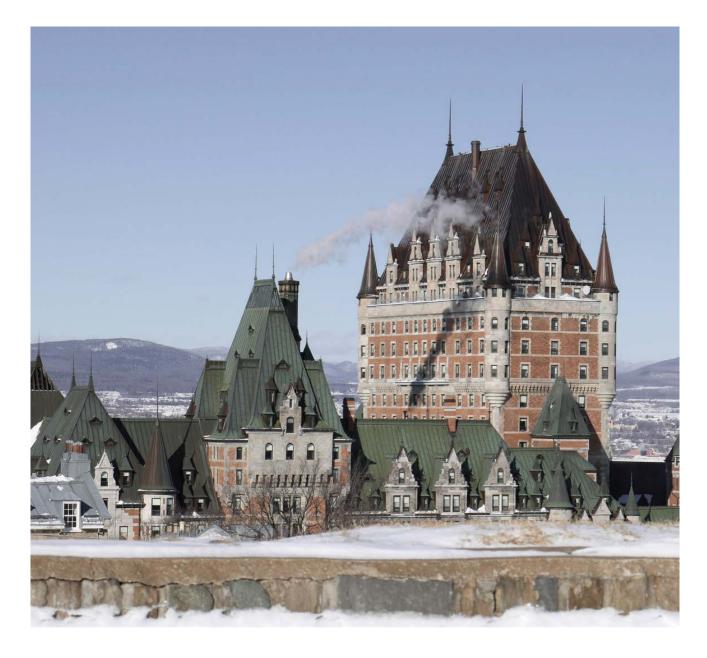

## Quebec (city)

Place Royale & Old Quebec, Battlefields park, Quartier Petit-Champlain, Sainte-Anne-de-Beaupré, Dufferin Terrace Sights, La Citadelle, Plains of Abraham, Museum of Civilisation, Parliament Building, Notre Dame de Quebec, Beaux-Arts Museum, Old Port Market, Observatory