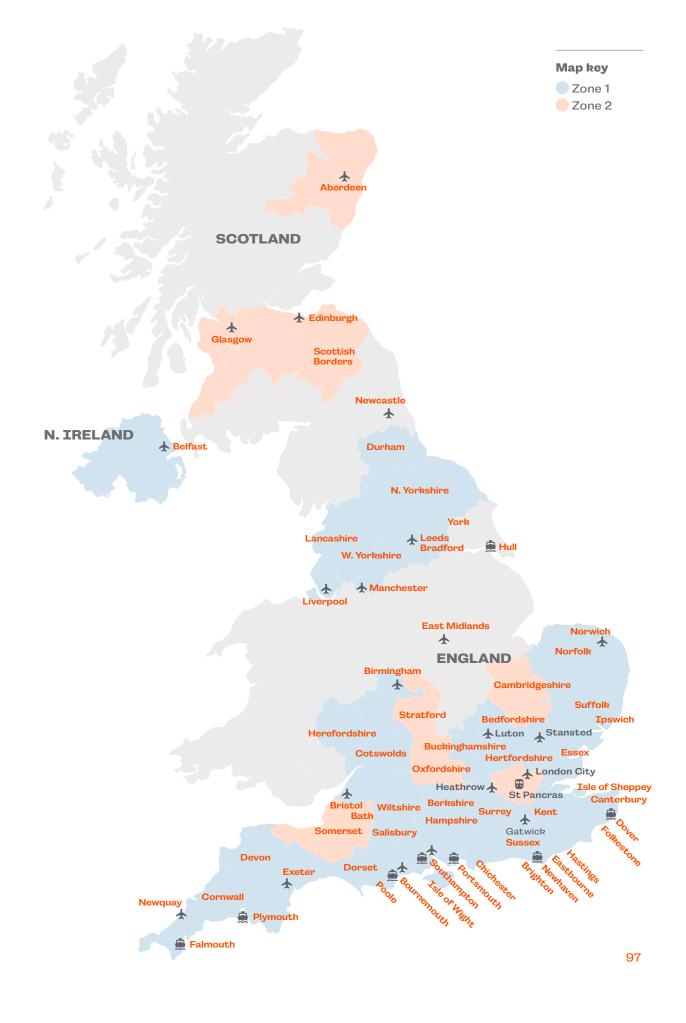

l Gallery, Covent Garden, Camden Market, The Design Museum, Museum of Brands, Barbican Centre

Walking tours: Westminster Tour (Houses of Parliament, Big Ben, Downing Street, Trafalgar Square & Buckingham Palace), Piccadilly Tour (Piccadilly Circus, China Town, Soho, Regent Street, Oxford Street & Leicester Square), Portobello Tour (Notting Hill, Portobello Road & Portobello Market)

▲ Edinburgh Festival: during the month of August 10h lessons & 10h general activities per week must be booked.

Full description of Programmes & Options can be found from pages 13 to 21. Cultural Visits may vary depending on host location and availability and can be provided in other areas on request. Other Sports and Excursions on request.

96



https://www.languagecourse.net/school-influent-amsterdam.php3





### Sports\*

Usually includes 3 sessions, accompanied transport, equipment & all costs.

| Badminton    | £230 |
|--------------|------|
| Basketball   | £230 |
| Football     | £230 |
| Squash       | £230 |
| Tennis       | £250 |
| Canoe/Kayak  | £250 |
| Surfing      | £250 |
| Sailing      | £250 |
| Golf         | £290 |
| Horse riding | £290 |
| Rowing       | £290 |
|              |      |

### **Excursions\***

Includes the accompanied outing, transport and entrance fees where applicable.

| Musical Show London                                                         | £220 |
|-----------------------------------------------------------------------------|------|
| Game of Thrones Tour<br>from Belfast                                        | £220 |
| Harry Potter Studio Tour<br>