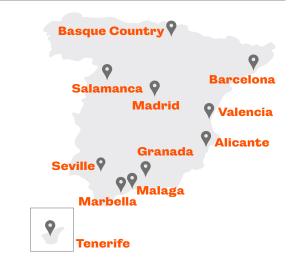

hrs lessons* | €1 115 |
|----------------|--------|
| 15hrs lessons  | €1340  |
| 20hrs lessons  | €1 565 |
| 25hrs lessons  | €1 790 |
| 30hrs lessons  | €2 015 |

\*10 hours must be combined with General Activities and/or Cultural Visits.

▲ Students under 18 must book General Activities and/or Cultural Visits with their Home Tuition Programme.

### 1. ADD LEISURE OPTIONS TO YOUR **HOME TUITION PROGRAMME**

### **General Activities**

Includes the accompanied activities (such as cooking, shopping, local market, bowling, minigolf, historic downtown, typical village, local festival or event, etc.) and the related costs.

| 5hrs activities/week  | €295  |
|-----------------------|-------|
| 10hrs activities/week | €590  |
| 15hrs activities/week | €885  |
| 20hrs activities/week | €1180 |



#### **Cultural Visits**

Includes the accompanied visits, transport & entrance fees where applicable.

| 3 cultural visits /week | €365 |
|-------------------------|------|
| 4 cultural visits /week | €445 |
| 5 cultural visits /week | €525 |

#### Sports\*

Usually includes 3 sessions, accompanied transport, equipment & all costs.

| Horse riding   | €380 |
|----------------|------|
| Tennis         | €290 |
| Padel          | €290 |
| Surfing        | €290 |
| Football       | €290 |
| Golf           | €380 |
| Scuba diving** | €490 |
|                |      |

#### **Excursions\***

Includes the accompanied outing, transport and entrance fees where applicable.

| Flamenco Show                                | €230 |
|----------------------------------------------|------|
| Theme Park