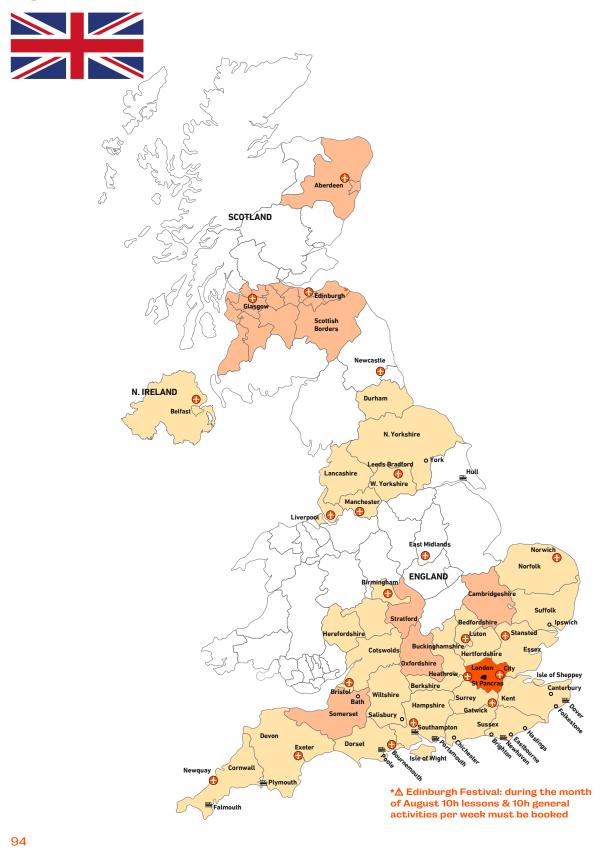

## + ACADEMIC HOLIDAY

You can also choose to stay with a host during your school or university holiday, this is the ideal solution when you are unable to go back to your country and you are looking for a warm family environment to make you feel at home during your time off. It is also the opportunity to improve your language skills while having a good time. For minors the hosts will supervise any homework given and liaise with the school and the parents for any matters that need attending to.