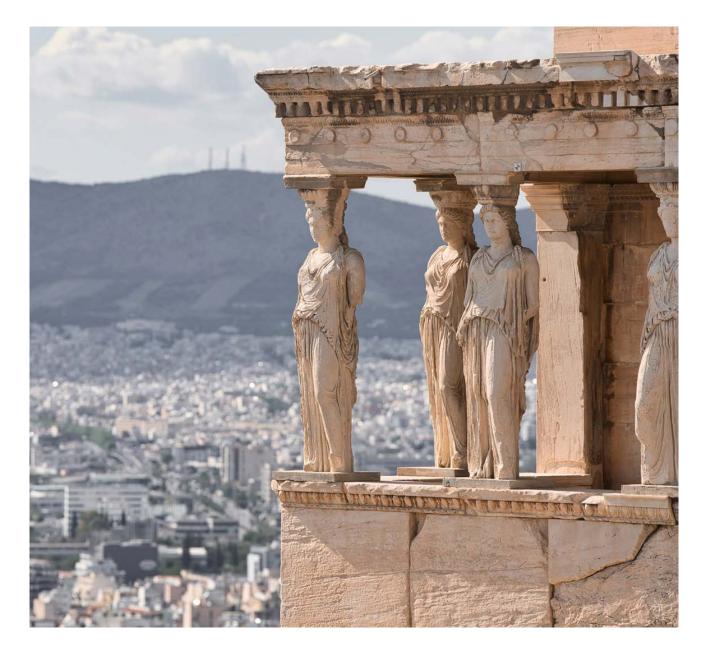

## FARM ACTIVITIES

(Available in Ireland & New Zealand only, other locations on request)

Improve your language skills by taking part in farm-themed activities such as fruit picking, harvesting, milking cows, feeding the animals, farm visit, collecting eggs, etc.

All costs are included: the transport. entrance fees (if applicable) and activity expenses for the student and the accompanying person.