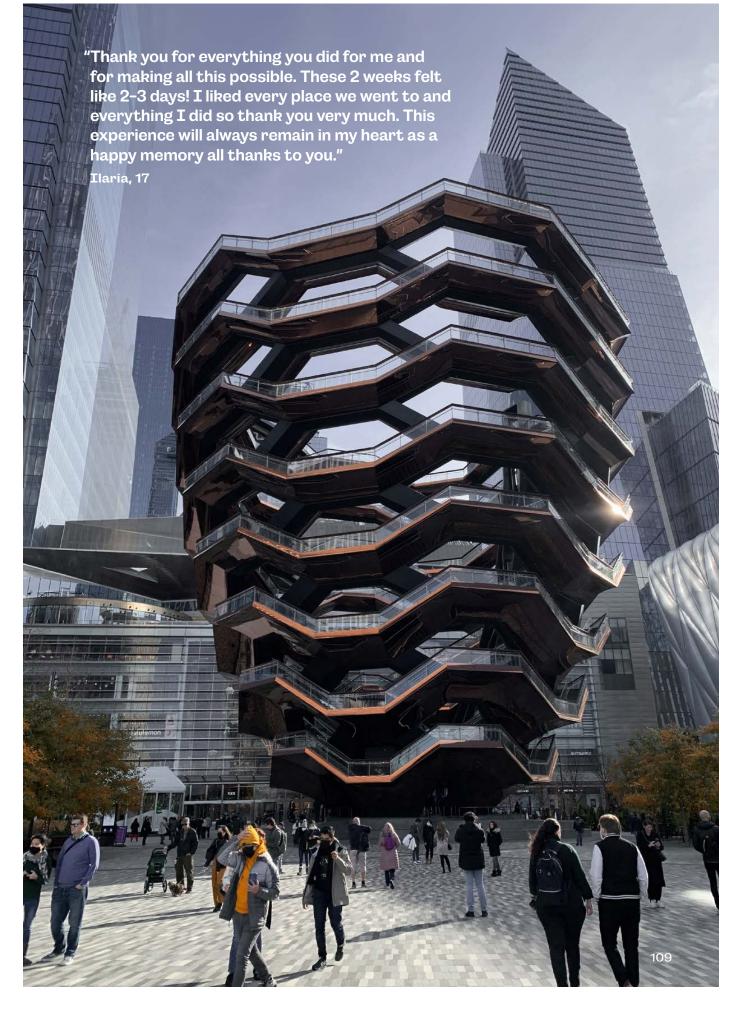

#### **Excursions\***

Includes the accompanied outing, transport and entrance fees where applicable.

| Kuranda Rainforest Skyrail | US\$275 |
|----------------------------|---------|
| from Cairns                |         |