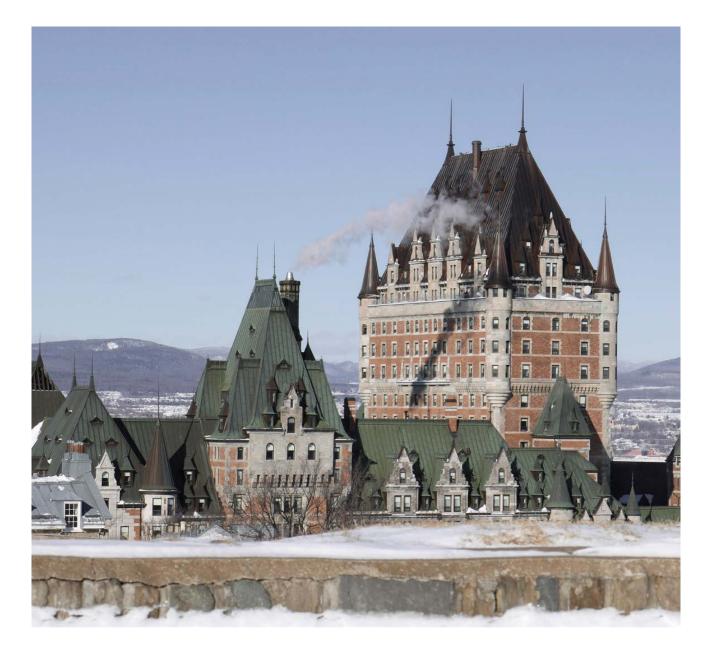

## Quebec (city)

Place Royale & Old Quebec, Battlefields park, Quartier Petit-Champlain, Sainte-Anne-de-Beaupré, Dufferin Terrace Sights, La Citadelle, Plains of Abraham, Museum of Civilisation, Parliament Building, Notre Dame de Quebec, Beaux-Arts Museum, Old Port Market, Observatory