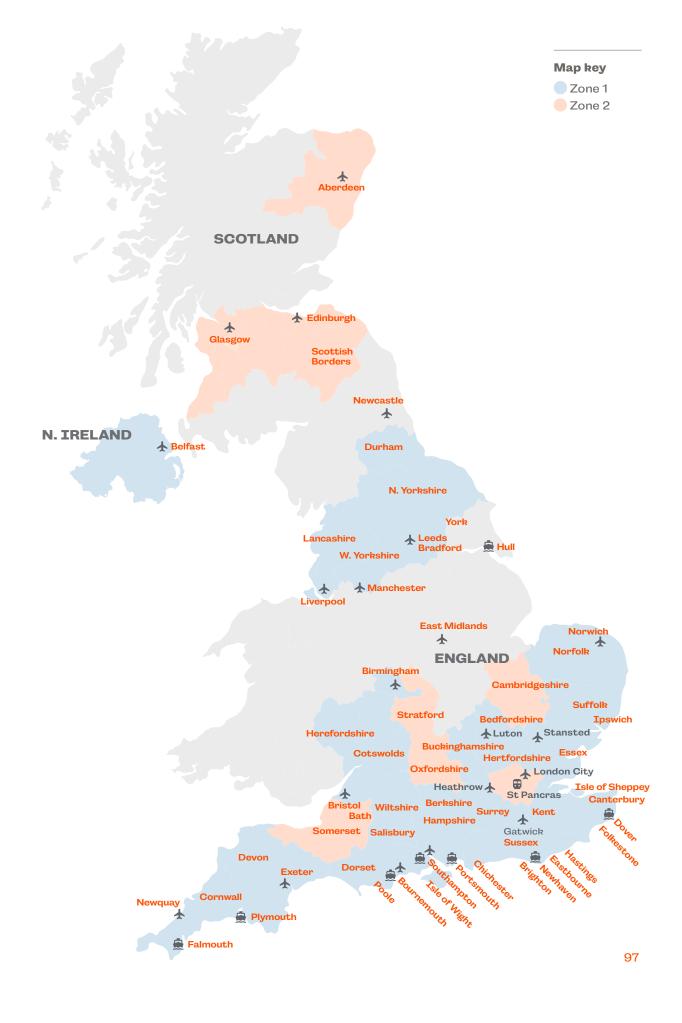

al Gallery, Covent Garden, Camden Market, The Design Museum, Museum of Brands, Barbican Centre

Walking tours: Westminster Tour (Houses of Parliament, Big Ben, Downing Street, Trafalgar Square & Buckingham Palace), Piccadilly Tour (Piccadilly Circus, China Town, Soho, Regent Street, Oxford Street & Leicester Square), Portobello Tour (Notting Hill, Portobello Road & Portobello Market)

▲ Edinburgh Festival: during the month of August 10h lessons & 10h general activities per week must be booked.

Full description of Programmes & Options can be found from pages 13 to 21. Cultural Visits may vary depending on host location and availability and can be provided in other areas on request. Other Sports and Excursions on request.

96



https://www.languagecourse.net/school-influent-alicante.php3





### Sports\*

Usually includes 3 sessions, accompanied transport, equipment & all costs.

| Badminton    | £230 |
|--------------|------|
| Basketball   | £230 |
| Football     | £230 |
| Squash       | £230 |
| Tennis       | £250 |
| Canoe/Kayak  | £250 |
| Surfing      | £250 |
| Sailing      | £250 |
| Golf         | £290 |
| Horse riding | £290 |
| Rowing       | £290 |
|              |      |

### **Excursions\***

Includes the accompanied outing, transport and entrance fees where applicable.

| Musical Show London                                                         | £220 |
|-----------------------------------------------------------------------------|------|
| Game of Thrones Tour<br>from Belfast                                        | £220 |
| Harry Potter Studio Tour<br>