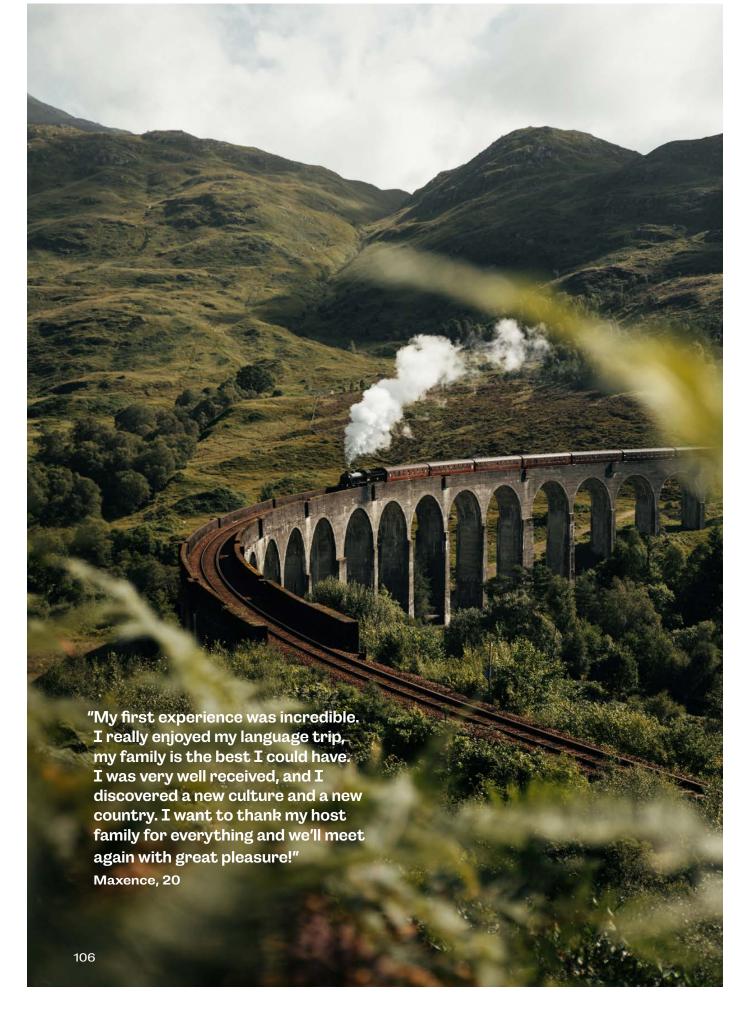

| 5hrs activities /week  | US\$310  |
|------------------------|----------|
| 10hrs activities /week | US\$620  |
| 15hrs activities /week | US\$930  |
| 20hrs activities /week | US\$1240 |