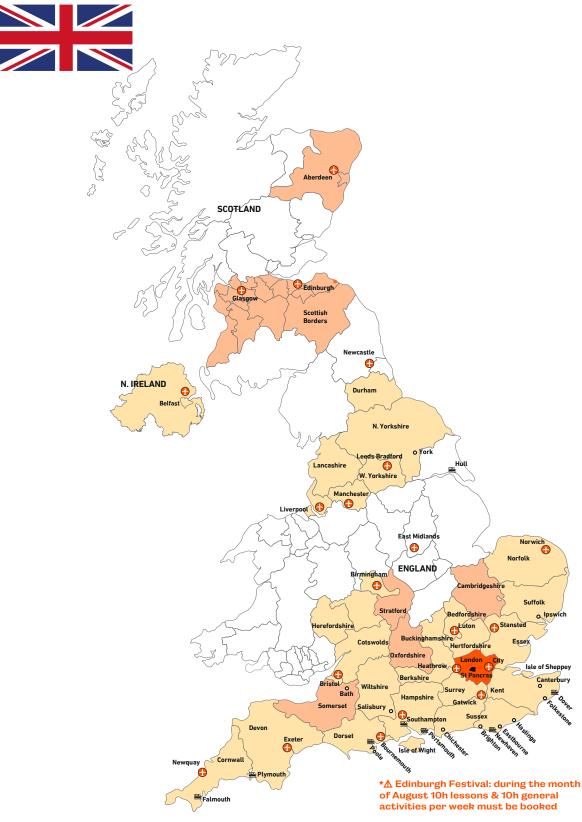

# DESTINATIONS, LANGUAGES & PRICES:

| About Influent                       | 3     | Australia (English)                                             | 26-27              |
|--------------------------------------|-------|-----------------------------------------------------------------|--------------------|
| Benefits of Language Immersion       | 11    | Austria (German)                                                | 28-29              |
|                                      | 10    | Belgium (Dutch, French)                                         | 30-31              |
| Contact Details                      | 12    | Canada (English, French)                                        | 32-35              |
| Home Tuition Programme               | 15    | China (Mandarin)                                                | 36-37              |
| Leisure Options                      | 16    | Costa Rica (Spanish) Cuba (Spanish)                             | 38-39<br>40-41     |
| General Activities                   |       | Czech Republic (Czech)                                          | 42-43              |
| Cultural Visits                      |       | Denmark (Danish)                                                | 44-45              |
| Sports                               |       | Finland (Finnish)                                               | 46-47              |
| Farm Activities                      |       | France (French, English)                                        | 48-51              |
| Excursions                           |       | Germany (German)                                                | 52-55              |
| EXCUISIONS                           |       | Greece (Greek)                                                  | 56-57              |
|                                      |       | Hungary (Hungarian)                                             | 58-59              |
| Other Options                        | 19-20 | Ireland (English) Italy (Italian)                               | 60-63<br>64-67     |
| Business, Professional               |       | Japan (Japanese)                                                | 68-69              |
| & Specialised Vocabulary             |       | Malta (English)                                                 | 70-71              |
| Exam Preparation                     |       | New Zealand (English)                                           | 72-73              |
| Private Bathroom                     |       | Norway (Norwegian)                                              | 74-75              |
| Closer Supervision                   |       | Poland (Polish)                                                 | 76-77              |
| Special Needs & Special Diets        |       | Portugal (Portuguese)                                           | 78-79              |
| Accompanying Person                  |       | South Africa (English) Spain (Spanish, English)                 | 80-81<br>82-85     |
| Superior Homestay                    |       | Sweden (Swedish)                                                | 86-87              |
| Christmas & New Year                 |       | The Netherlands (Dutch)                                         | 88-89              |
|                                      |       | Türkiye (Turkish)                                               | 90-91              |
| Online Lessons                       |       | United Arab Emirates                                            | 92-93              |
| Extra night                          |       | (Arabic, English)                                               |                    |
| Transfers                            |       | United Kingdom (English)                                        | 94-101<br>102-105  |
| Academic Holiday (on request)        |       | USA (English) English is available in most countries on request | 102-105            |
| Academic Preparation (on request)    |       |                                                                 |                    |
| Accompanying Pet (on request)        |       |                                                                 |                    |
|                                      |       | Info & Tips                                                     | 107-108            |
| Club 4                               | 22    | Terms & Conditions Enrolment Form                               | 110-111<br>112-113 |
|                                      | 23    | Transfer Information                                            | 114-115            |
| Lifestyle Homestay Programme         |       |                                                                 | 114 110            |
| Duo Shared Programme                 | 23    |                                                                 |                    |
| Fast Track Programme                 | 24    |                                                                 |                    |
| Lessons Only Programme               | 24    |                                                                 |                    |
| Family Shared Programme (on request) | 24    |                                                                 |                    |