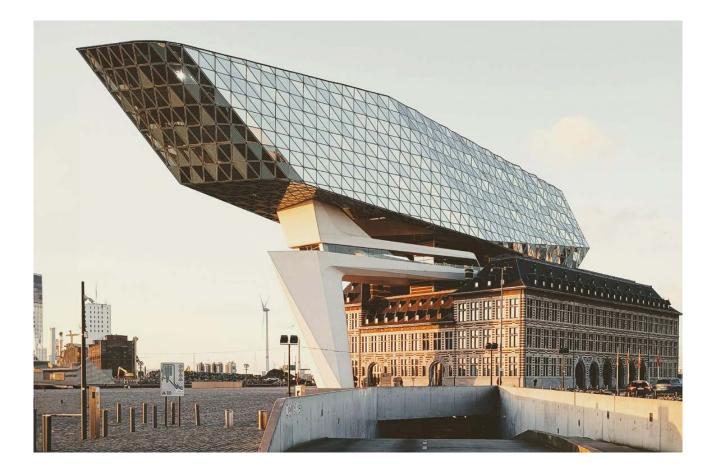

# BELGIUM **DUTCH OR FRENCH**

#### Antwerp (Flanders)

Discover the old city including the medieval streets, Grand-Place, historical Town Hall, fortress, Guild Houses, the Rubens House and enjoy a horse-drawn tram ride

#### Wallonia

Pairi Daiza (privately owned zoo & botanical garden), Notre Dame à la Rose Hospital, Bois du Cazier (industrial heritage site), Town of Tournai & its Bell Tower, Town of Mons & its Cathedral, Napoleon Museum, Dinant Citadel, Brussels Main Square & the Manneken Pis, Bois Du Luc (Industrial heritage site)