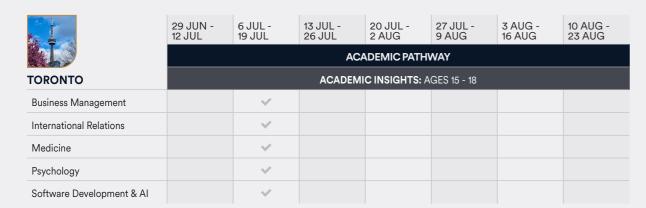

● +81 (50) 50507957 **■** +55 213 958 08 76 **■** +86 183 2705 9463

DATES & FEES: 2024 - 2025

| BOSTON                    | ACADEMIC INSIGHTS: AGES 15 - 18 |  |   |  |  |  |  |
|---------------------------|---------------------------------|--|---|--|--|--|--|
| Business Management       |                                 |  | ~ |  |  |  |  |
| Engineering               |                                 |  | ~ |  |  |  |  |
| Medicine                  |                                 |  | ~ |  |  |  |  |
| Software Development & Al |                                 |  | ~ |  |  |  |  |