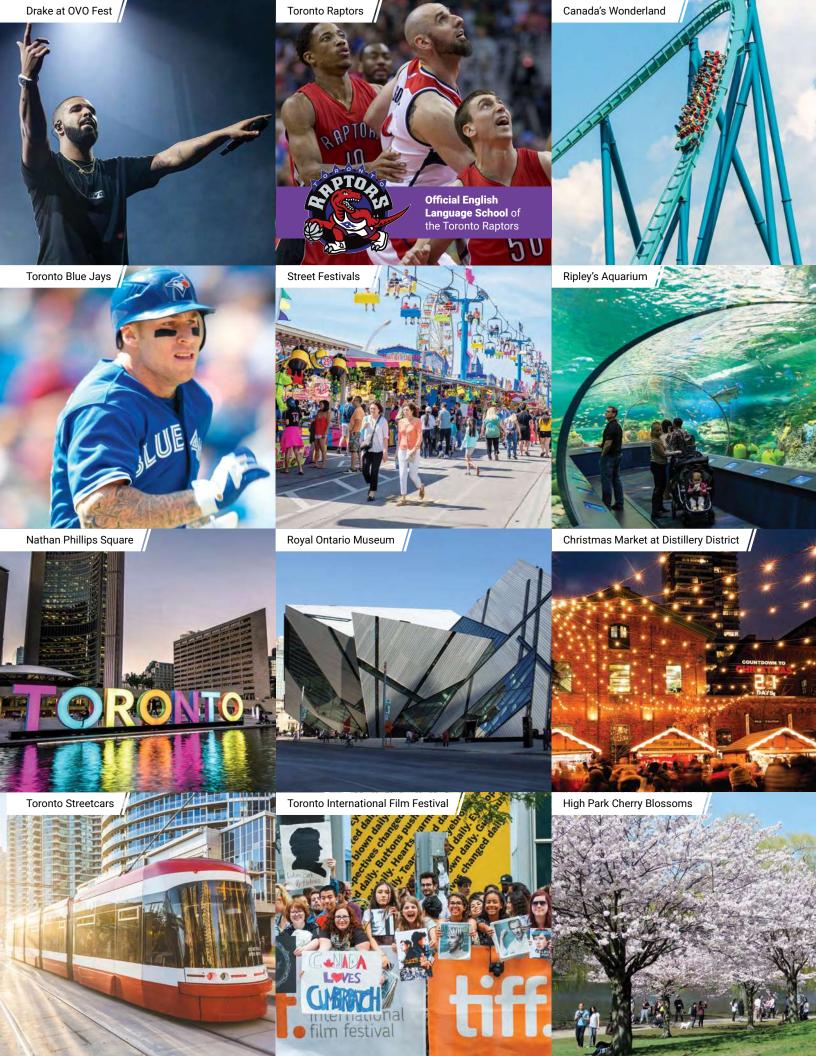

# Toronto

### Multicultural • Cosmopolitan • Hip & Cool

Canada's most populous city, Toronto is a cosmopolitan blend of cultures from around the world. From a fast-paced downtown core with renowned restaurants and landmarks – including the world-famous CN Tower – to an abundance of green spaces like the 400-acre High Park, this city is home to many of the country's major sports teams and visiting international attractions, all in a metropolitan lakeside environment.

- Toronto is Canada's largest city with a population of 2.93 million people, growing up to over 6 million people across the major Toronto metro area.
- Toronto has more than 15,000 restaurants.
- Toronto has 305 days of measurable sunshine.
- Welcoming over 43 million visitors annually, Toronto is the leading tourism destination in Canada.
- Toronto is centrally located between New York City, Chicago and Montreal.
- Toronto is home to citizens representing over 200 different ethnic and national backgrounds.