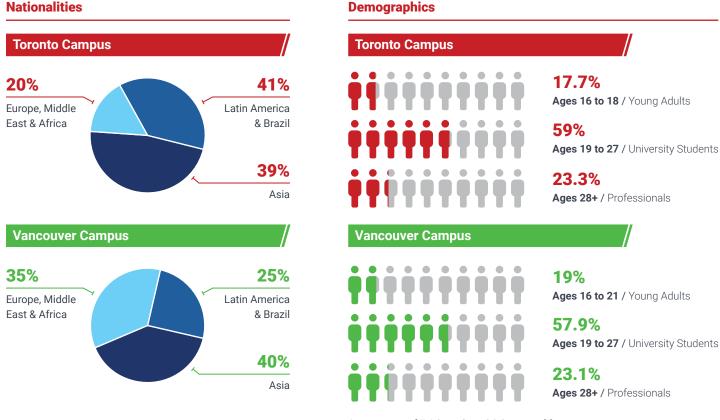

# **Student Diversity**

ILAC welcomes students from more than 90 countries, making it one of the world's most diverse schools to learn English. You will make lifelong friends and truly global connections.

### 3. By Nationality

90+ nationalities guarantee a truly international experience inside and outside the classroom.

| Albania<br>Bahrair     | Algeria<br>Belaru   | Andorra<br>Is Belgiu<br>Chile |                     | Austria              | C<br>Azerbaijan                                                                                                                                                                                                                                                                                                                                                                                                                                                                                                                                                                                                                                                                                                                                                                                                                                                                                                                                                                                                                                                                                                                                                                                                                                                                                                                                                                                                                                                                                                                                                                                                                                                                                                                                                                                                                                                                                                                                                                                                                                                                                                                | STUDENT<br>O<br>COUNT | )+           |
|------------------------|---------------------|-------------------------------|---------------------|----------------------|--------------------------------------------------------------------------------------------------------------------------------------------------------------------------------------------------------------------------------------------------------------------------------------------------------------------------------------------------------------------------------------------------------------------------------------------------------------------------------------------------------------------------------------------------------------------------------------------------------------------------------------------------------------------------------------------------------------------------------------------------------------------------------------------------------------------------------------------------------------------------------------------------------------------------------------------------------------------------------------------------------------------------------------------------------------------------------------------------------------------------------------------------------------------------------------------------------------------------------------------------------------------------------------------------------------------------------------------------------------------------------------------------------------------------------------------------------------------------------------------------------------------------------------------------------------------------------------------------------------------------------------------------------------------------------------------------------------------------------------------------------------------------------------------------------------------------------------------------------------------------------------------------------------------------------------------------------------------------------------------------------------------------------------------------------------------------------------------------------------------------------|-----------------------|--------------|
| Croatia                | Czech R             | epublic Domir<br>Repu         | ×                   | ador e               |                                                                                                                                                                                                                                                                                                                                                                                                                                                                                                                                                                                                                                                                                                                                                                                                                                                                                                                                                                                                                                                                                                                                                                                                                                                                                                                                                                                                                                                                                                                                                                                                                                                                                                                                                                                                                                                                                                                                                                                                                                                                                                                                | e Estonia             | Finland      |
| France                 | + +<br>Georgia      | Germany                       | Greece              | Guatemala            | Hong Kong                                                                                                                                                                                                                                                                                                                                                                                                                                                                                                                                                                                                                                                                                                                                                                                                                                                                                                                                                                                                                                                                                                                                                                                                                                                                                                                                                                                                                                                                                                                                                                                                                                                                                                                                                                                                                                                                                                                                                                                                                                                                                                                      | + + +<br>Honduras     | Hungary      |
| Indonesi               | a Iran              | Isra                          |                     | Ji Ji                | apan Jo                                                                                                                                                                                                                                                                                                                                                                                                                                                                                                                                                                                                                                                                                                                                                                                                                                                                                                                                                                                                                                                                                                                                                                                                                                                                                                                                                                                                                                                                                                                                                                                                                                                                                                                                                                                                                                                                                                                                                                                                                                                                                                                        | ordan Kazakhsta       | n Kyrgyzstan |
| Kuwait                 | Latvia              | Lebanon                       | Libya               | Lithuania            | Mexico                                                                                                                                                                                                                                                                                                                                                                                                                                                                                                                                                                                                                                                                                                                                                                                                                                                                                                                                                                                                                                                                                                                                                                                                                                                                                                                                                                                                                                                                                                                                                                                                                                                                                                                                                                                                                                                                                                                                                                                                                                                                                                                         | Moldova               | Morocco      |
| Netherland<br>Portugal | ds Nicarag<br>Qatar | ua Norw                       | ay Palest<br>Russia | ine Par              | * Para                                                                                                                                                                                                                                                                                                                                                                                                                                                                                                                                                                                                                                                                                                                                                                                                                                                                                                                                                                                                                                                                                                                                                                                                                                                                                                                                                                                                                                                                                                                                                                                                                                                                                                                                                                                                                                                                                                                                                                                                                                                                                                                         | aguay Peru            | Poland       |
| Slovakia               | spair               | n Swe                         | den Switze          | rland S              | ★<br>yria Taiv                                                                                                                                                                                                                                                                                                                                                                                                                                                                                                                                                                                                                                                                                                                                                                                                                                                                                                                                                                                                                                                                                                                                                                                                                                                                                                                                                                                                                                                                                                                                                                                                                                                                                                                                                                                                                                                                                                                                                                                                                                                                                                                 | wan Thailand          | Tunisia      |
| C <b>*</b><br>Turkey   | Ukraine             | United Arab<br>Emirates       | Uruguay             | C.::::<br>Uzbekistan | Service Servic | Vietnam               | Yemen        |