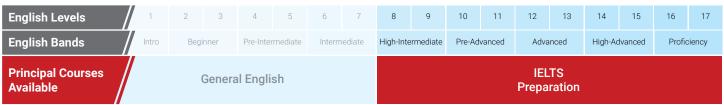

# **IELTS Preparation**

Each English level is 4 weeks

┛ Levels 8 - 11

Levels 12-13

Levels 14-17

### **Course Description**

Under the guidance of ILAC's expert teachers, this program will help students gain the skills, confidence and techniques needed to take the IELTS exam and achieve their desired score.

The IELTS Exam is recognized by over 9,000 organizations worldwide, including schools, universities, employers, immigration authorities and professional bodies.

### **English Testing**

Students write a practice IELTS test every second week to measure their progress. By tracking their success, students will know when they are ready to take the official IELTS exam.