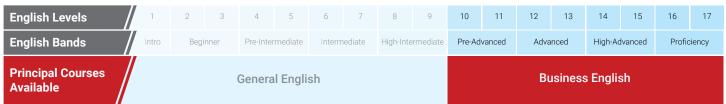

# **Business English**

Each English level is 4 weeks

┛ Levels 10 - 11

┛ Levels 12 - 13

┛ Levels 14 - 17

### Course Description

This course focuses on English fluency for professionals. Students will learn career-oriented skills, and how to communicate effectively in the workplace.

Topics include: negotiating, networking, and managing meetings. Writing effective business correspondence and giving presentations are also covered.

### **English Testing**

Students are tested using the Business English Exam (BEC). This allows teachers and students to see their success and track their improvement. This exam is internationally recognized and accepted globally by top international companies.

### Level Placement

Students take a placement test before they start to determine their English level.

Students who test at level 10 or above may directly enter the Business English course.

Students who test at Level 9 or below will begin in the General English program.