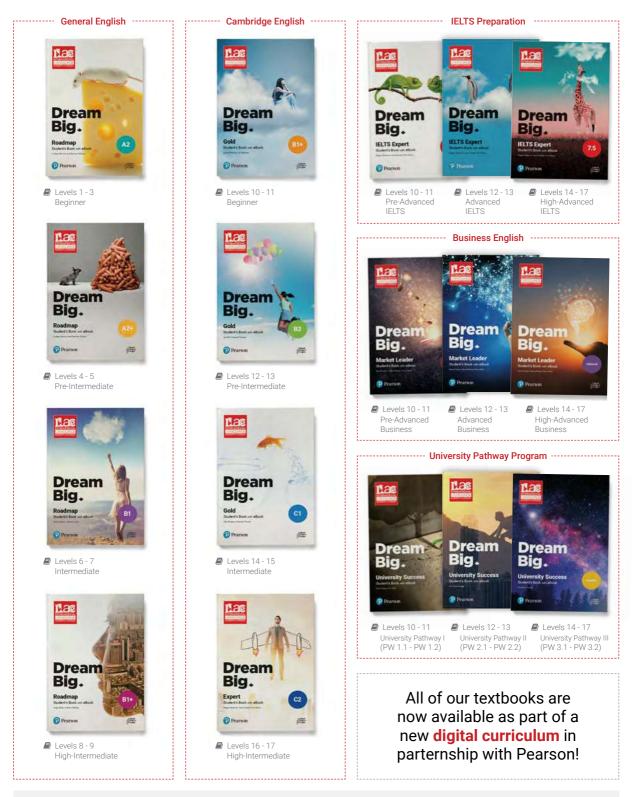

# Programs

Adult English Programs pg 24

- ★ General English pg 25
- ★ Cambridge English pg 26
- ★ IELTS Preparation pg 27
- ★ Business English pg 28
- ★ English for Professionals pg 29
- ★ University Pathway pg 30

# Adult English Programs

Programs:

- ★ General English pg 25
- ★ Cambridge English pg 26
- ★ IELTS Preparation pg 27
- **Business English** pg 28
- ★ 30+ Professionals pg 29
- \star University Pathway pg 30

# **General English**

Each English level is 4 weeks

| English Levels                 | 1     | 2   | 3     | 4        | 5        | б      | 7       | 8         | 9         | 10     | 11     | 12     | 13    | 14      | 15      | 16     | 17     |
|--------------------------------|-------|-----|-------|----------|----------|--------|---------|-----------|-----------|--------|--------|--------|-------|---------|---------|--------|--------|
| English Bands                  | Intro | Beg | inner | Pre-Inte | rmediate | Intern | nediate | High-Inte | ermediate | Pre-Ad | vanced | Adva   | nced  | High-Ad | dvanced | Profic | eiency |
| Principal Courses<br>Available |       |     |       | Genera   | al Engli | sh     |         |           |           |        | (      | Choose | an ad | vanceo  | l cours | е      |        |

# Cambridge English

**Course Description** 

**General English for advanced** 

The Cambridge English Program is

the most effective way to develop

communication skills. This program

prepares students for internationally

# **IELTS Preparation**

Each English level is 4 weeks

┛ Levels 8 - 11

Levels 12-13

Levels 14-17

# **Business English**

Each English level is 4 weeks

┛ Levels 10 - 11

┛ Levels 12 - 13

┛ Levels 14 - 17

# **University Pathway Programs**

TOP CHOICE AWARD Mark of Excellence ILAC University Pathway Program

# **University Pathway Programs**

Each English level is 4 weeks

| English Levels                 | 1     | 2   | 3     | 4        | 5        | б      | 7       | 8         | 9        | 10                      | 11                        | 12   | 13                         | 14      | 15                           | 16     | 17     |
|--------------------------------|-------|-----|-------|----------|----------|--------|---------|-----------|----------|-------------------------|---------------------------|------|----------------------------|---------|------------------------------|--------|--------|
| English Bands                  | Intro | Beg | inner | Pre-Inte | rmediate | Interm | nediate | High-Inte | rmediate | Pre-Ad                  | vanced                    | Adva | inced                      | High-Ao | dvanced                      | Profic | ciency |
| Principal Courses<br>Available |       |     |       | Genera   | l Engli  | sh     |         |           |          | Unive<br>Path<br>PW 1.1 | ersity<br>way I<br>PW 1.2 | Path | ersity<br>way II<br>PW 2.2 |         | niversity<br>Certi<br>PW 3.2 | ficate |        |