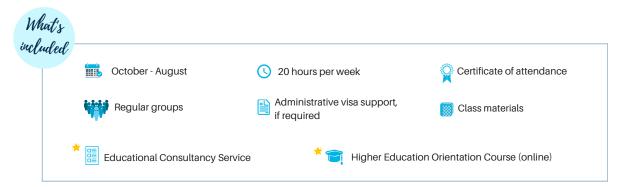

# SPANISH COURSE FOR *MASTER'S OR GRADO*SUPERIOR ACCESS

This is an Academic-Year Spanish Course that aims to intensify preparation for students who plan to access a Master's Degree or Grado Superior in Spain.

This course has a pre-established calendar and a constant learning pace, to ensure that students reach at least a B2 level in Spanish. There is continuous evaluation of all students, as well as special didactic materials for the course. In the final part of the course all candidates are included for the preparation of the DELE Diploma (optional), as well as the Higher Education Orientation Course, to ensure the success in their studies at university.

+49 221 747 40042 +39 800 934 127

Our school can help students with the bureaucratic admission process at a University in Spain.

This course allows future students to familiarise themselves with the Higher Education system as well as develop the skills and abilities to succeed in their future studies.

4 weeks (July) 20 hours per week

Online attendance

# **DURATION (WEEKS): 4**

# Total price: 300€

🜟 This service is free of charge for students of the Spanish Course for University Pathway Courses - PAU and Spanish Course for Master or Grado Superior Access.

https://www.languagecourse.net/school-hispania-escuela-de-espanol-valencia.php3