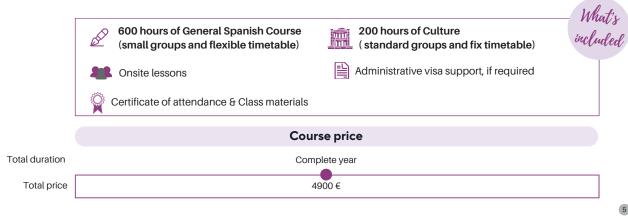

# **CULTURAL** (SPANISH + CULTURE)

This course includes not only the General Spanish Course but also a Spanish Culture Course that takes place from May on a fixed timetable and in standard groups. Students will study Spanish language through grammar, vocabulary, elaboration of written texts, reading and listening comprehension, pronunciation, spelling and conversation related to the Spanish Culture.