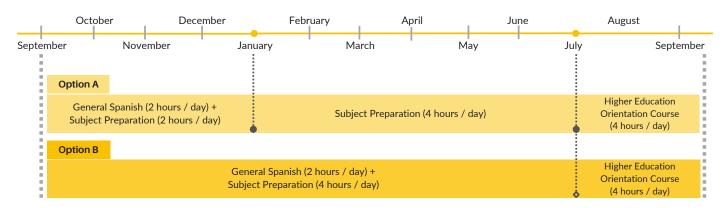

# PREPARATION COURSE FOR GRADO SUPERIOR ACCESS EXAM

This course will allow the students to learn or improve their Spanish level at the same time that it prepares them for the access exam to the Grado Superior. The Preparation Course for Grado Superior access exam has two options for our students: taking classes of 4 or 3 subjets and General Spanish lessons or 6 or 5 subjects and General Spanish lessons. For that matter, it is a flexible course that will fit the demands of different types of students with plural needs.

# Course timeline

Book at worldwide lowest price at:

https://www.languagecourse.net/school-hispania-escuela-de-espanol-valencia.php3

8

+44 330 124 03 17 +7 4995000466 +34 93 220 38 75 +46 844 68 36 76 +81 (50) 50507957 +33 1-78416974 +47 219 30 570 +55 213 958 08 76 +41 225 180 700 +45 898 83 996 +86 183 2705 9463 +49 221 747 40042 +39 800 934 127