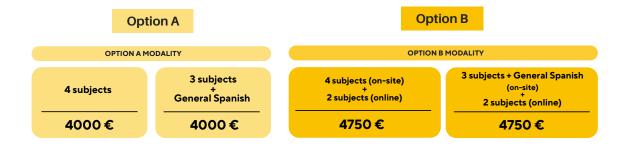

# PREPARATION COURSE FOR GRADO SUPERIOR ACCESS EXAM

This course will allow the students to learn or improve their Spanish level at the same time that it prepares them for the access exam to the Grado Superior. The Preparation Course for Grado Superior access exam has two options for our students: taking classes of 4 or 3 subjets and General Spanish lessons or 6 or 5 subjects and General Spanish lessons. For that matter, it is a flexible course that will fit the demands of different types of students with plural needs.