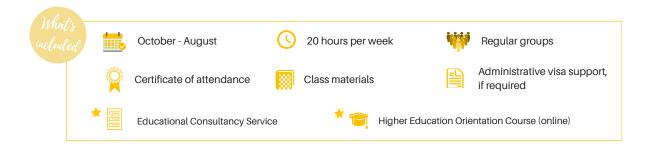

# **GENERAL SPANISH COURSES**

This is the ideal course to master the Spanish language. Students on the General Spanish Course will study Spanish language through grammar, vocabulary, elaboration of written texts, reading and listening comprehension, pronunciation, spelling and conversation.

Our unique teaching method allows for great flexibility, so that our students can organize the number of lessons they want to attend and when they want to attend them weekly. Moreover, if they cannot attend a lesson, they can cancel it and attend it in the future, managing their credit hours online on their personal Hispania profile.