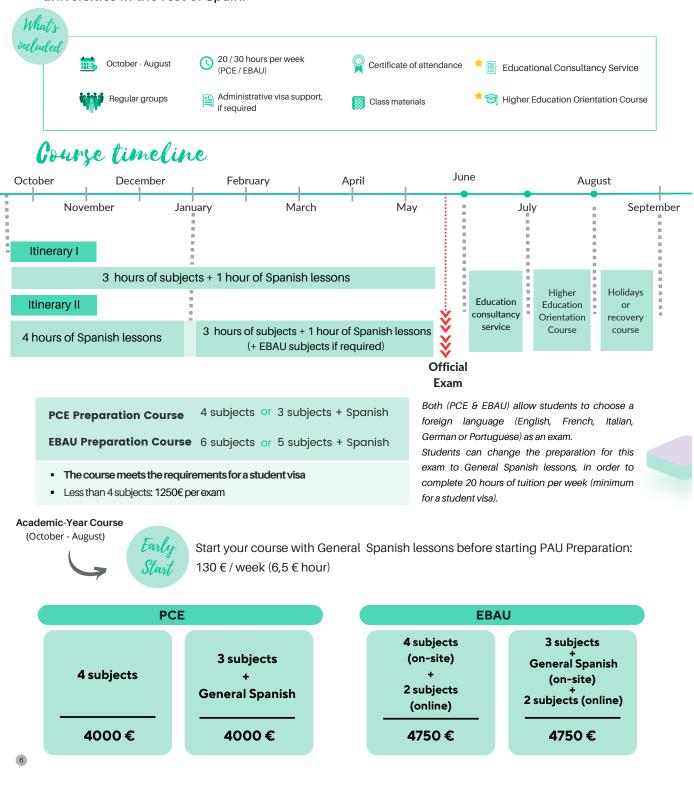

# UNIVERSITY PATHWAY COURSES - PAU

The University Pathway Courses - PAU Preparation allows students to choose their subjects according to the entrance examination (EBAU or PCE) they need to take for studying a Bachelor's degree at a university in Spain. In addition, they include the University Preparation Course as well as the Educational consultancy service for university access.

We offer PCE and EBAU preparation, EBAU includes 6 exams and the access system for universities in the rest of Spain.

Book at worldwide lowest price at: **⊗**LanguageCourse<sup>net</sup> https://www.languagecourse.net/school-hispania-escuela-de-espanol-valencia.php3 **==** +1 646 503 18 10 **##** +44 330 124 03 17 +34 93 220 38 75 +33 1-78416974 +41 225 180 700 +49 221 747 40042 **1** +43 720116182 +31 858880253 +7 4995000466 +46 844 68 36 76 +47 219 30 570 +45 898 83 996 +39 800 934 127 +48 223 988 072 +81 (50) 50507957 +55 213 958 08 76 +86 183 2705 9463

# PREPARATION COURSE FOR GRADO SUPERIOR ACCESS EXAM

This course will allow the students to learn or improve their Spanish level at the same time that it prepares them for the access exam to the Grado Superior. The Preparation Course for Grado Superior access exam has two options for our students: taking classes of 4 or 3 subjets and General Spanish lessons or 6 or 5 subjects and General Spanish lessons. For that matter, it is a flexible course that will fit the demands of different types of students with plural needs.