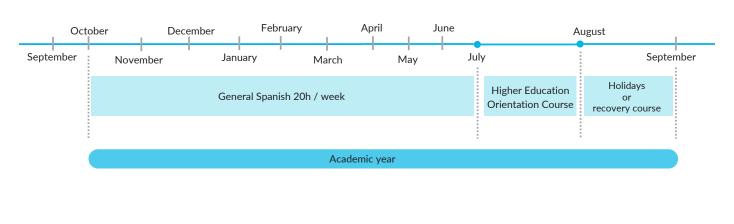

# SPANISH COURSE FOR *MASTER'S OR GRADO*SUPERIOR ACCESS

This is an Academic-Year Spanish Course that aims to intensify preparation for students who plan to access a Master's Degree or Grado Superior in Spain.

This course has a pre-established calendar and a constant learning pace, to ensure that students reach at least a B2 level in Spanish. There is continuous evaluation of all students, as well as special didactic materials for the course. In the final part of the course all candidates are included for the preparation of the DELE Diploma (optional), as well as the Higher Education Orientation Course, to ensure the success in their studies at university.

+49 221 747 40042 +39 800 934 127

Our school can help students with the bureaucratic admission process at a University in Spain.

This course allows future students to familiarise themselves with the Higher Education system as well as develop the skills and abilities to succeed in their future studies.

4 weeks (July) 20 hours per week

Online attendance