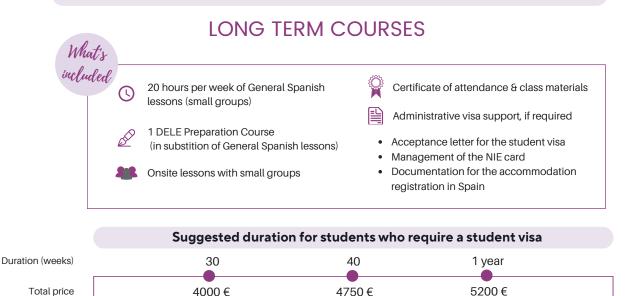

# **GENERAL SPANISH COURSES**

This is the ideal course to master the Spanish language. Students on the General Spanish Course will study Spanish language through grammar, vocabulary, elaboration of written texts, reading and listening comprehension, pronunciation, spelling and conversation.

Our unique teaching method allows for great flexibility, so that our students can organize the number of lessons they want to attend and when they want to attend them weekly. Moreover, if they cannot attend a lesson, they can cancel it and attend it in the future, managing their credit hours online on their personal Hispania profile.