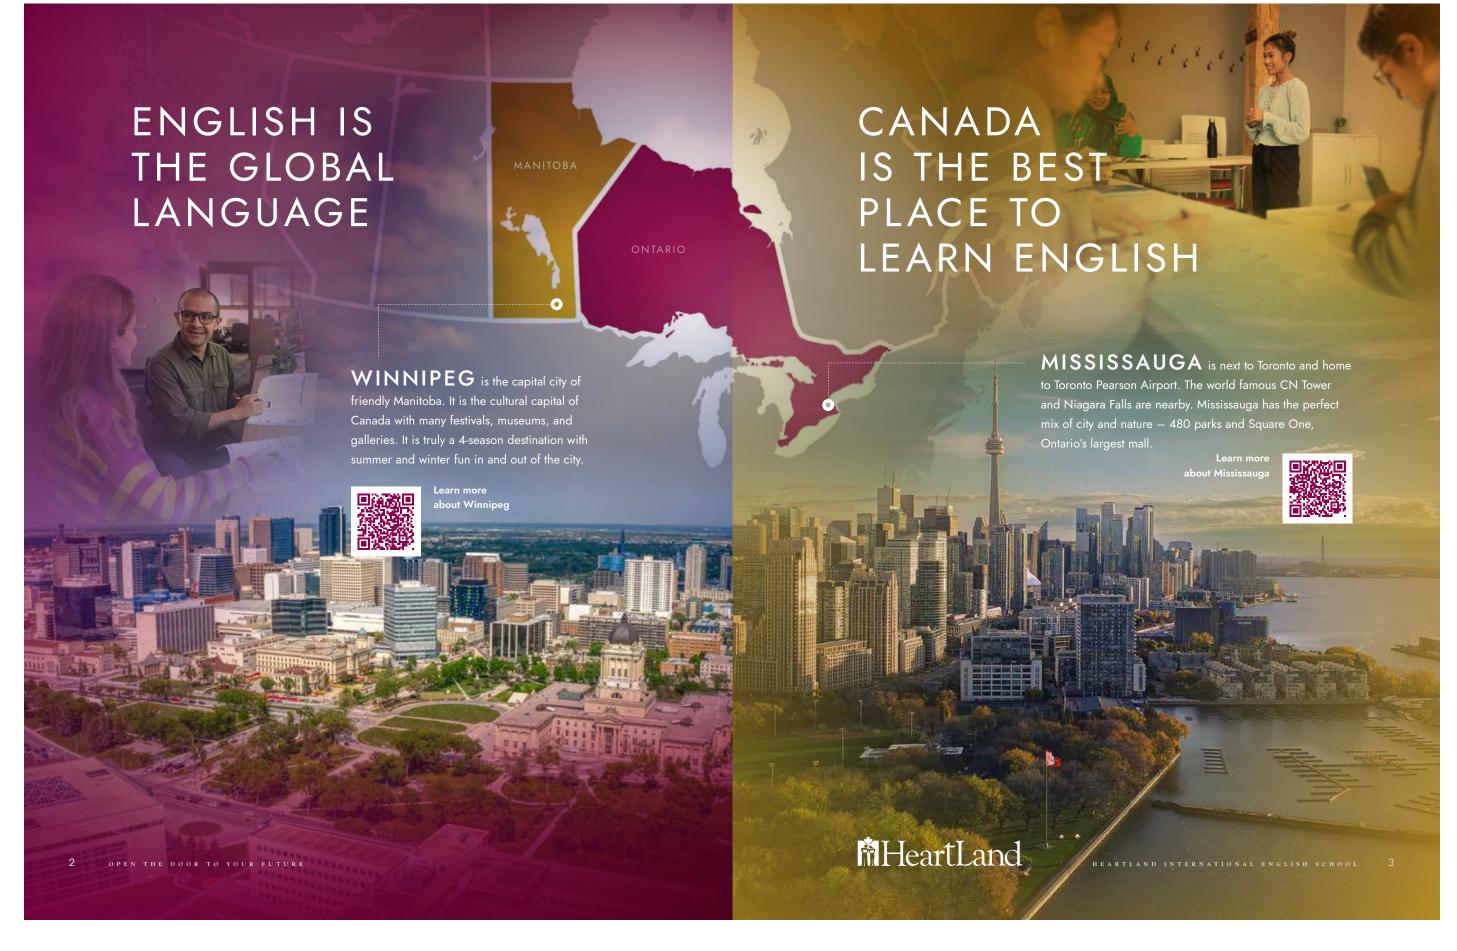

### NATIONALITY MIX

We have a very diverse nationality mix. Every year Heartland welcomes students from over 40 countries. Our top six countries in 2024 are Brazil, China, Colombia, Japan, Mexico, and Vietnam.