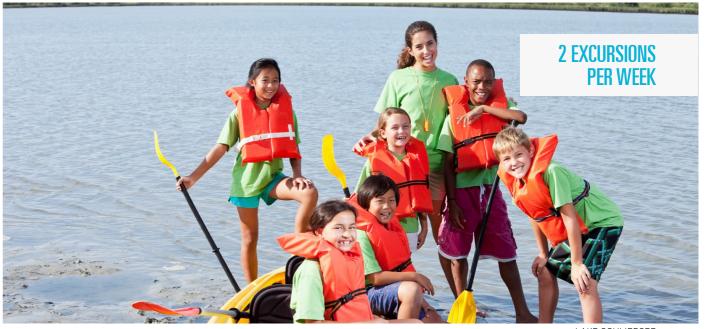

### **ACTIVITIES & EXCURSIONS**

20 lessons with a max, of 12

students per class on 4 levels: beginner, elementary, interme-

2 daily activities & 2 excursions per week to Berlin (one full-day, one half-day)

### **ACTIVITIES & EXCURSIONS**

2 daily activities & 2 excursions per week

### **ACTIVITIES & EXCURSIONS**

2 daily activities & 2 excursions per week e.g. to Munich (one full-day, one half-day)

### **ACTIVITIES & EXCURSIONS**

2 daily activities & 2 excursions per week (one full-day, one half-day)