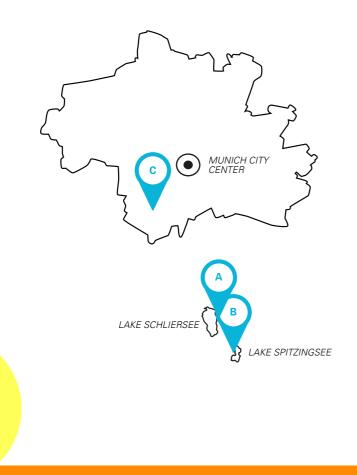

# **SUMMER CAMPS** IN MUNICH AGES 7-17

| A | MUNICH<br>YOUNG & FUN | 7–14  | *English courses available as well, campus<br>in the Bavarian Alps, 50 km south of Munich |
|---|-----------------------|-------|-------------------------------------------------------------------------------------------|
| В | MUNICH<br>ADVENTURE   | 12-17 | Beautiful hotel at Lake Spitzingsee, action-<br>packed with lots of outdoor activities    |
| C | MUNICH<br>CASTLE      | 14-17 | On the banks of River Isar in the city center of Munich                                   |

### MUNICH YOUNG & FUN

**AGES 7 -14** 

Located in a beautiful village south of Munich, this summer camp is a picture book setting for younger students.

### **LOCATION**

A study center in Josefstal, a village in the Bavarian Alps on Lake Schliersee and 50 km south of Munich

## MUNICH ADVENTURE

**AGES 12 -17** 

**Munich Adventure is for** students who want to explore Munich, but also love nature and being outdoors.

THE CAMP, A BEAUTIFULLY RESTORED HOTEL ON LAKE SPITZINGSEE

#### **LOCATION**

Hotel on Lake Spitzingsee, 50 km south of Munich

Beautifully restored hotel with

spacious classrooms, garden,

fitness room, TV room, sauna

lake and mountain view, 7

## MUNICH CASTLE

**AGES 14 - 17** 

This summer camp is the most metropolitan among the Bavarian camps and has a truly spectacular location: a real castle overlooking River Isar in Munich.

#### **LOCATION**

Castle on the banks of River Isar in a wealthy residential district of Munich