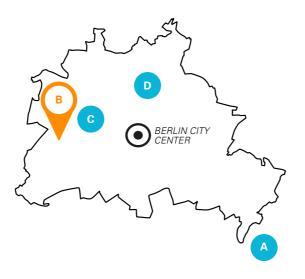

# **SUMMER CAMPS** IN BERLIN AGES 12-18

|   |                   | AGES              | FEATURES                                                                      |
|---|-------------------|-------------------|-------------------------------------------------------------------------------|
| A | BERLIN<br>SPLASH  | 12–16             | Sports club near Berlin, next to a lake, swimming, sailing, canoeing          |
| В | BERLIN<br>WESTEND | 14–17             | Youth club in Berlin's Olympic park, choice of 4 or 5 German lessons per day  |
| C | BERLIN<br>VILLA   | 16–17             | Villa with garden near Kurfürstendamm,<br>Berlin's elegant shopping boulevard |
| D | BERLIN<br>COLLEGE | 16–18<br><b>6</b> | On the GLS Campus, near Museum Island, for mature students                    |
|   |                   | •                 |                                                                               |