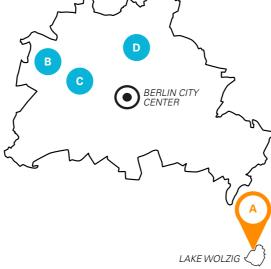

# **SUMMER CAMPS** IN BERLIN AGES 12-18

|   |                   | AGES              | FEATURES                                                                      |
|---|-------------------|-------------------|-------------------------------------------------------------------------------|
| A | BERLIN<br>SPLASH  | 12–16             | Sports club near Berlin, next to a lake, swimming, sailing, canoeing          |
| В | BERLIN<br>WESTEND | 14–17             | Youth club in Berlin's Olympic park, choice of 4 or 5 German lessons per day  |
| C | BERLIN<br>VILLA   | 16–17             | Villa with garden near Kurfürstendamm,<br>Berlin's elegant shopping boulevard |
| D | BERLIN<br>COLLEGE | 16–18<br><b>6</b> | On the GLS Campus, near Museum Island, for mature students                    |
|   |                   | •                 |                                                                               |

## BERLIN SPLASH

**AGES 12-16** 

This summer camp on a lake near Berlin offers a fantastic combination of water sports and metropolitan attractions.

BERLIN, TIERGARTEN PARK AND BRANDENBURG GATE

A youth sports center in Blossin at Lake Wolzig, 30 km south of