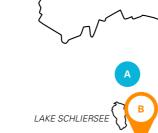

# **SUMMER CAMPS** IN MUNICH AGES 7-17

| A | MUNICH<br>YOUNG & FUN | 7–14  | *English courses available as well, campus<br>in the Bavarian Alps, 50 km south of Munich |
|---|-----------------------|-------|-------------------------------------------------------------------------------------------|
| В | MUNICH<br>ADVENTURE   | 12-17 | Beautiful hotel at Lake Spitzingsee, action-<br>packed with lots of outdoor activities    |
| C | MUNICH<br>CASTLE      | 14-17 | On the banks of River Isar in the city center of Munich                                   |

### **LOCATION**

A study center in Josefstal, a village in the Bavarian Alps on Lake Schliersee and 50 km south of Munich