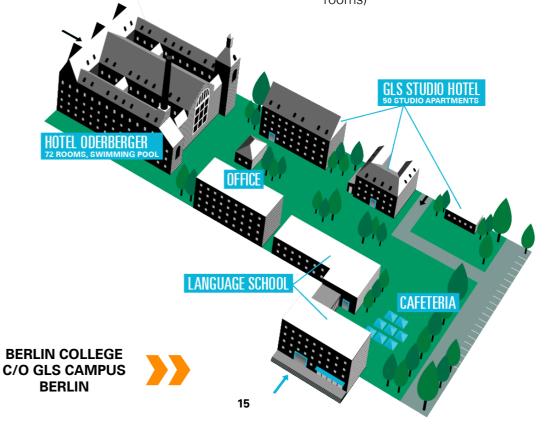

## BERLIN COLLEGE

**AGES 16 -18** 

The college is for mature students: GLS guides are around, but students are free to venture out on their own or with their classmates.

### **LOCATION**

On the GLS Campus in Berlin, in trendy Prenzlauer Berg

### **CAPACITY**

160 students at a time

### **FACILITIES**

GLS campus with 60 classrooms, cantine, garden, studio appartments

### **ACCOMMODATION**

Either our **Studio Hotel** on campus (3-5 bed rooms) or a hostel off-campus (shared

©LanguageCourse Book at worldwide lowest price at:

**=** +1 646 503 18 10 +31 858880253

+7 4995000466