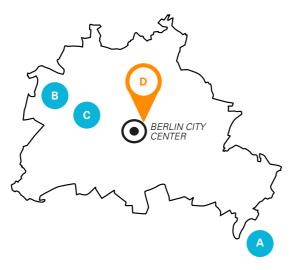

# **SUMMER CAMPS** IN BERLIN AGES 12-18

|   |                   | AGES              | FEATURES                                                                      |
|---|-------------------|-------------------|-------------------------------------------------------------------------------|
| A | BERLIN<br>SPLASH  | 12–16             | Sports club near Berlin, next to a lake, swimming, sailing, canoeing          |
| В | BERLIN<br>WESTEND | 14–17             | Youth club in Berlin's Olympic park, choice of 4 or 5 German lessons per day  |
| C | BERLIN<br>VILLA   | 16–17             | Villa with garden near Kurfürstendamm,<br>Berlin's elegant shopping boulevard |
| D | BERLIN<br>COLLEGE | 16–18<br><b>6</b> | On the GLS Campus, near Museum Island, for mature students                    |
|   |                   | •                 |                                                                               |