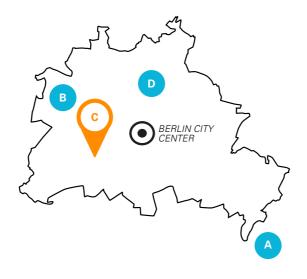

# **SUMMER CAMPS** IN BERLIN AGES 12-18

|   |                   | AGES              | FEATURES                                                                      |
|---|-------------------|-------------------|-------------------------------------------------------------------------------|
| A | BERLIN<br>SPLASH  | 12–16             | Sports club near Berlin, next to a lake, swimming, sailing, canoeing          |
| В | BERLIN<br>WESTEND | 14–17             | Youth club in Berlin's Olympic park, choice of 4 or 5 German lessons per day  |
| C | BERLIN<br>VILLA   | 16–17             | Villa with garden near Kurfürstendamm,<br>Berlin's elegant shopping boulevard |
| D | BERLIN<br>COLLEGE | 16–18<br><b>6</b> | On the GLS Campus, near Museum Island, for mature students                    |
|   |                   | •                 |                                                                               |