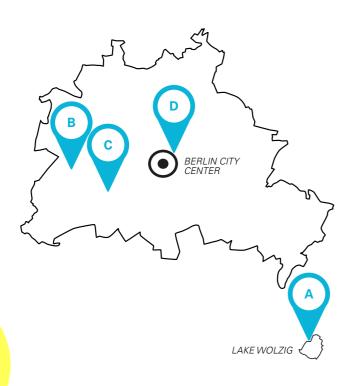

# **SUMMER CAMPS** IN BERLIN AGES 12-18

|   |                   | AGES              | FEATURES                                                                      |
|---|-------------------|-------------------|-------------------------------------------------------------------------------|
| A | BERLIN<br>SPLASH  | 12–16             | Sports club near Berlin, next to a lake, swimming, sailing, canoeing          |
| В | BERLIN<br>WESTEND | 14–17             | Youth club in Berlin's Olympic park, choice of 4 or 5 German lessons per day  |
| C | BERLIN<br>VILLA   | 16–17             | Villa with garden near Kurfürstendamm,<br>Berlin's elegant shopping boulevard |
| D | BERLIN<br>COLLEGE | 16–18<br><b>6</b> | On the GLS Campus, near Museum Island, for mature students                    |
|   |                   | •                 |                                                                               |