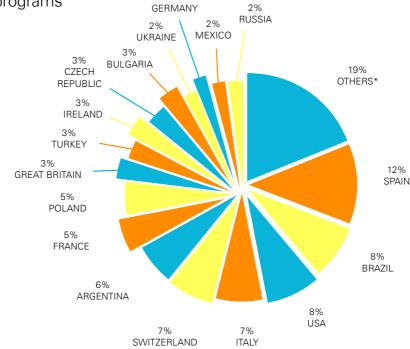

### STUDENT AGES & NATIONALITIES

More than 1200 kids & teens from all over the world attend GLS programs every year.

### **SUMMER CAMPS IN BERLIN** & MUNICH

\*Others: Albania, Australia, Austria, Azerbaijan, Belarus, Belgium, Bosnia and Herzegovina, Canada, China, Colombia, Croatia, Denmark, Ecuador, Estonia, Finland, Georgia, Greece, Hongkong, Hungary, Israel, Japan, Kazakhstan, Kenya, Latvia, Lithuania, Luxembourg, Malta, Montenegro, Netherlands, North Macedonia, Norway, Pakistan, Philippines, Portugal, Romania, Serbia, Singapore, Slovakia, Slovenia, South Korea, Sweden, Switzerland, Tunisia, United Arab Emirates, Uzbekistan, Venezuela