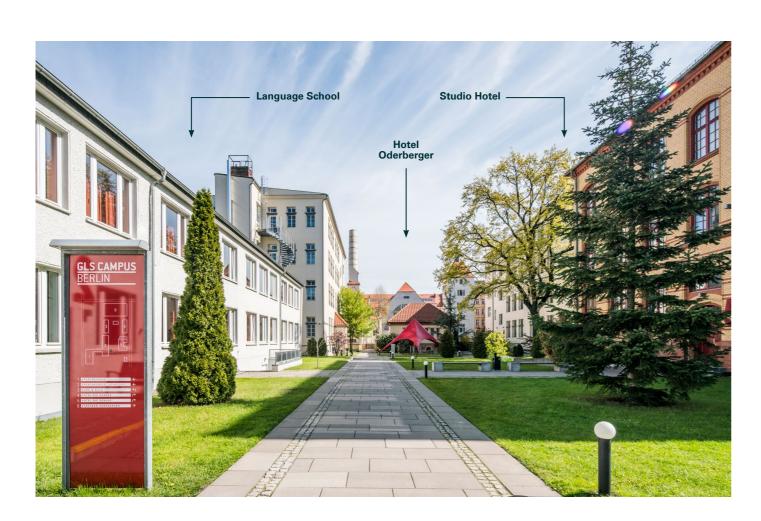

## BERLIN COLLEGE

**AGES 16 -18** 

The college is for mature students: GLS guides are around, but students are free to venture out on their own or with their classmates.

### **LOCATION**

On the GLS Campus in Berlin, in trendy Prenzlauer Berg

### **ACCOMMODATION**

Either our **Studio Hotel** on campus (3-5 bed rooms) or a hostel off-campus (shared

©LanguageCourse Book at worldwide lowest price at:

**=** +1 646 503 18 10 +31 858880253

+7 4995000466