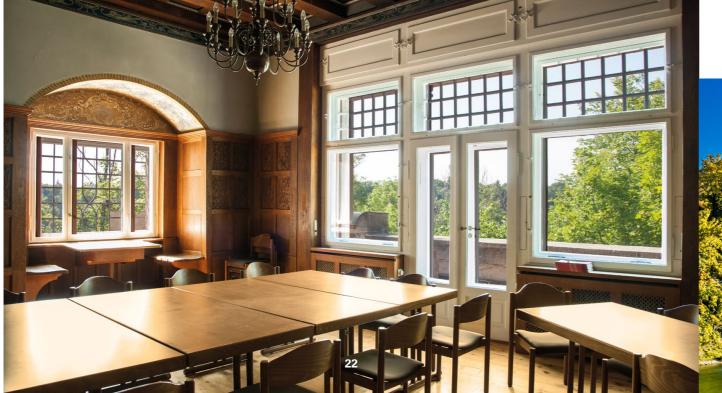

## BERLIN WESTEND

**AGES 14-17** 

In this summer camp you can choose between 4 or 5 lessons of German per day.

RIGHT NEXT DOOR: THE POOL OF THE OLYMPIC STADIUM

Youth center in Berlin's Olympiapark