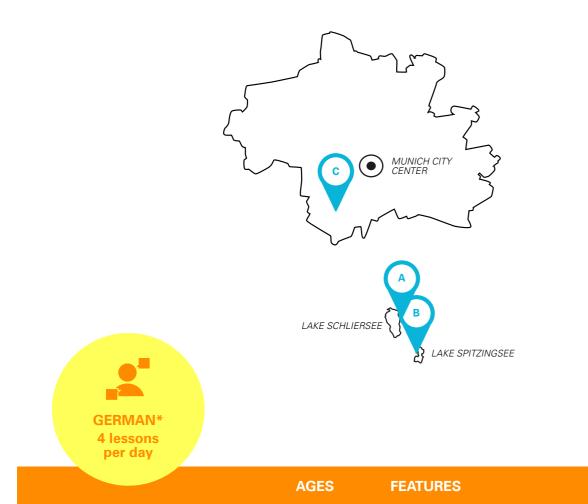

# **SUMMER CAMPS IN MUNICH** AGES 7-17

| SAMPLE WEEK |                                 |                                |
|-------------|---------------------------------|--------------------------------|
|             | MORNING                         | AFTEF                          |
| SUN         | Arrival*<br>until 5pm           | Introduc<br>langua             |
| MON         | German lessons                  | Advent<br>ing wi               |
| TUE         | German lessons                  | Constr<br>flo                  |
| WED         | German lessons                  | Swimi<br>wat                   |
| THU         | German lessons                  | Hal<br>excu                    |
| FRI         | German lessons                  | Bike p                         |
| SAT         | Excursion                       | to Munich                      |
| SUN         | Departure* or o<br>to Castle Ne | ptional excurs<br>uschwanstein |

| A | MUNICH<br>YOUNG & FUN | 7–14  | *English courses available as well, campus in the Bavarian Alps, 50 km south of Munich |
|---|-----------------------|-------|----------------------------------------------------------------------------------------|
| В | MUNICH<br>ADVENTURE   | 12-17 | Beautiful hotel at Lake Spitzingsee, action-<br>packed with lots of outdoor activities |
| С | MUNICH<br>CASTLE      | 14-17 | On the banks of River Isar in the city center of Munich                                |
|   |                       | 16    |                                                                                        |