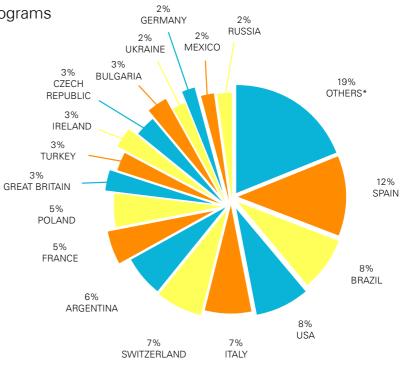

#### SUMMER CAMPS IN BERLIN & MUNICH

\*Others: Albania, Australia, Austria, Azerbaijan, Belarus, Belgium, Bosnia and Herzegovina, Canada, China, Colombia, Croatia, Denmark, Ecuador, Estonia, Finland, Georgia, Greece, Hongkong, Hungary, Israel, Japan, Kazakhstan, Kenya, Latvia, Lithuania, Luxembourg, Malta, Montenegro, Netherlands, North Macedonia, Norway, Pakistan, Philippines, Portugal, Romania, Serbia, Singapore, Slovakia, Slovenia, South Korea, Sweden, Switzerland, Tunisia, United Arab Emirates, Uzbekistan, Venezuela