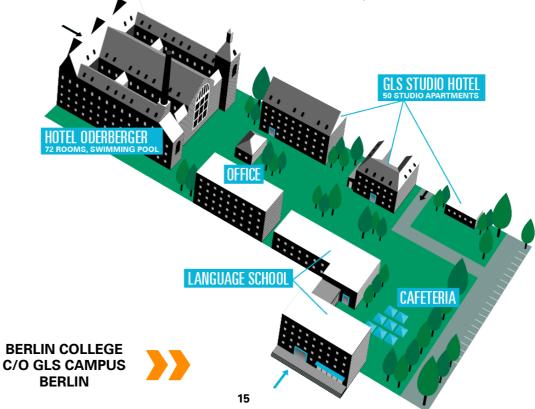

# **BERLIN COLLEGE** AGES 16 -18

The college is for mature students: GLS guides are around, but students are free to venture out on their own or with their classmates.

**LOCATION** On the GLS Campus in Berlin, in trendy Prenzlauer Berg

## FACILITIES

GLS campus with 60 classrooms, cantine, garden, studio appartments

CanguageCourse .net Book at worldwide lowest price at: https://www.languagecourse.net/school-gls---summer-centre-westend-berlin.php3

#### ACCOMMODATION

Either our Studio Hotel on campus (3-5 bed rooms) or a hostel off-campus (shared rooms)