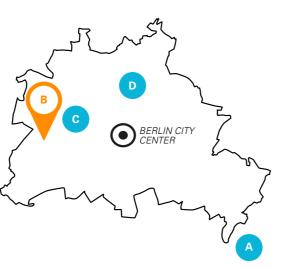

## **SUMMER CAMPS** IN BERLIN AGES 12-18

| A | BERLIN<br>SPLASH  | 12–16      | Sports club near Berlin, next to a lake, swimming, sailing, canoeing          |
|---|-------------------|------------|-------------------------------------------------------------------------------|
| в | BERLIN<br>WESTEND | 14–17      | Youth club in Berlin's Olympic park, choice of 4 or 5 German lessons per day  |
| C | BERLIN<br>VILLA   | 16–17      | Villa with garden near Kurfürstendamm,<br>Berlin's elegant shopping boulevard |
| D | BERLIN<br>COLLEGE | 16–18<br>6 | On the GLS Campus, near Museum Is-<br>land, for mature students               |