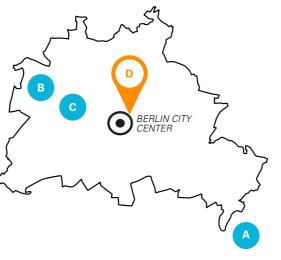

## **SUMMER CAMPS** IN BERLIN AGES 12-18

| A | BERLIN<br>SPLASH  | 12–16      | Sports club near Berlin, next to a lake, swimming, sailing, canoeing          |
|---|-------------------|------------|-------------------------------------------------------------------------------|
| в | BERLIN<br>WESTEND | 14–17      | Youth club in Berlin's Olympic park, choice of 4 or 5 German lessons per day  |
| C | BERLIN<br>VILLA   | 16–17      | Villa with garden near Kurfürstendamm,<br>Berlin's elegant shopping boulevard |
| D | BERLIN<br>COLLEGE | 16–18<br>6 | On the GLS Campus, near Museum Is-<br>land, for mature students               |