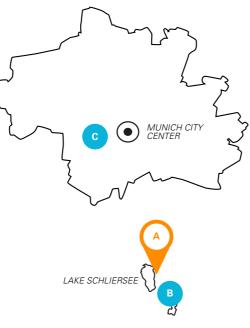

# **MUNICH YOUNG & FUN** AGES 7 -14

Located in a beautiful village south of Munich, this summer camp is a picture book setting for younger students.

LOCATION A study center in Josefstal, a village in the Bavarian Alps on Lake Schliersee and 50 km south of Munich

LOCATION Hotel on Lake Spitzingsee, 50 km south of Munich

CAPACITY 80 students at a time