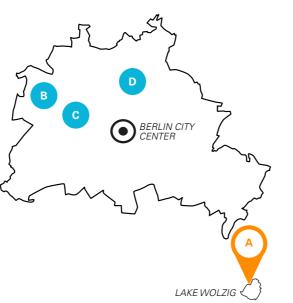

# **BERLIN SPLASH** AGES 12-16

This summer camp on a lake near Berlin offers a fantastic combination of water sports and metropolitan attractions.

## **LOCATION**

A youth sports center in Blossin at Lake Wolzig, 30 km south of Berlin

70 students at a time