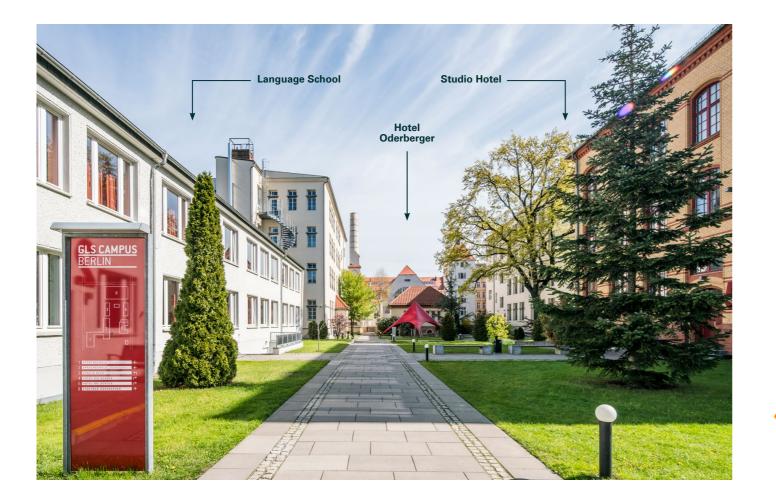

# **BERLIN COLLEGE** AGES 16 -18

The college is for mature students: GLS guides are around, but students are free to venture out on their own or with their classmates.

**LOCATION** On the GLS Campus in Berlin, in trendy Prenzlauer Berg

## FACILITIES

GLS campus with 60 classrooms, cantine, garden, studio appartments

CanguageCourse .net Book at worldwide lowest price at: https://www.languagecourse.net/school-gls---summer-centre-westend-berlin.php3