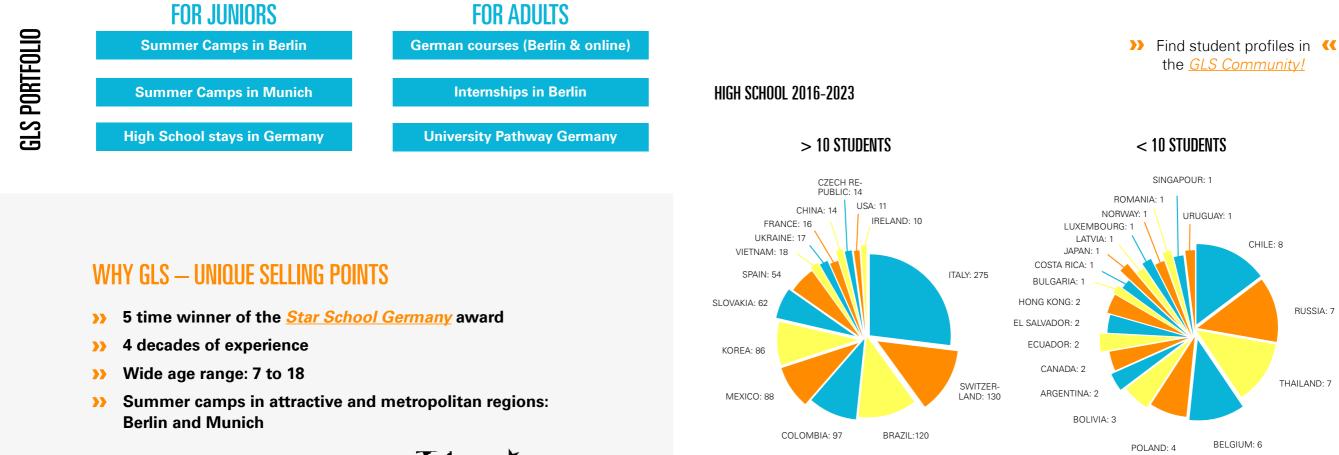

# HIGH SCHOOL GERMANY

Every year more than 150 exchange students from all over the world attend a high school in Germany with GLS.