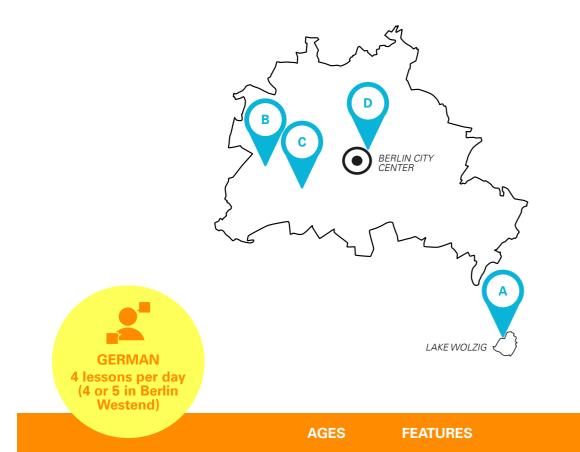

## **SUMMER CAMPS** IN BERLIN AGES 12-18

| A | BERLIN<br>SPLASH  | 12–16      | Sports club near Berlin, next to a lake, swimming, sailing, canoeing          |
|---|-------------------|------------|-------------------------------------------------------------------------------|
| в | BERLIN<br>WESTEND | 14–17      | Youth club in Berlin's Olympic park, choice of 4 or 5 German lessons per day  |
| C | BERLIN<br>VILLA   | 16–17      | Villa with garden near Kurfürstendamm,<br>Berlin's elegant shopping boulevard |
| D | BERLIN<br>COLLEGE | 16–18<br>6 | On the GLS Campus, near Museum Is-<br>land, for mature students               |

# **BERLIN SPLASH** AGES 12-16

This summer camp on a lake near Berlin offers a fantastic combination of water sports and metropolitan attractions.

## **LOCATION**

A youth sports center in Blossin at Lake Wolzig, 30 km south of Berlin

70 students at a time

# **BERLIN WESTEND** AGES 14-17

In this summer camp you can choose between 4 or 5 lessons of German per day.

PRICES

Dates & prices

RIGHT NEXT DOOR: THE POOL OF THE OLYMPIC STADIUM

**LOCATION** Youth center in Berlin's Olympiapark

# **BERLIN VILLA** AGES 16 -17

The Villa is a small and very relaxed summer school in **Berlin – perfect for students** who like it urban but appreciate a familial touch.

PRICES

Dates & prices

LOCATION A Villa near Kurfürstendamm, a famous shopping boulevard in Berlin

# **BERLIN COLLEGE** AGES 16 -18

The college is for mature students: GLS guides are around, but students are free to venture out on their own or with their classmates.

**LOCATION** On the GLS Campus in Berlin, in trendy Prenzlauer Berg