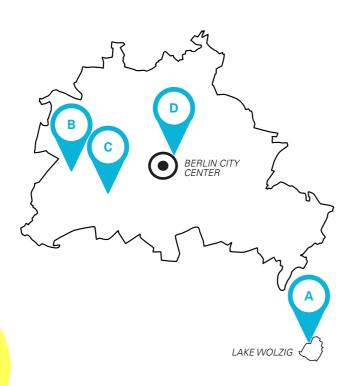

# **SUMMER CAMPS** IN BERLIN AGES 12-18

| AG | ies I                                 | FEATURES                                                                        |
|----|---------------------------------------|---------------------------------------------------------------------------------|
|    |                                       | Sports club near Berlin, next to a lake,<br>swimming, sailing, canoeing         |
|    |                                       | Youth club in Berlin's Olympic park,<br>choice of 4 or 5 German lessons per day |
|    |                                       | Villa with garden near Kurfürstendamm,<br>Berlin's elegant shopping boulevard   |
|    |                                       | On the GLS Campus, near Museum Island, for mature students                      |
|    | LIN 12- ASH  LIN 14- STEND  LIN 16- A | LIN 12–16 ASH  LIN 14–17 STEND  LIN 16–17 A                                     |