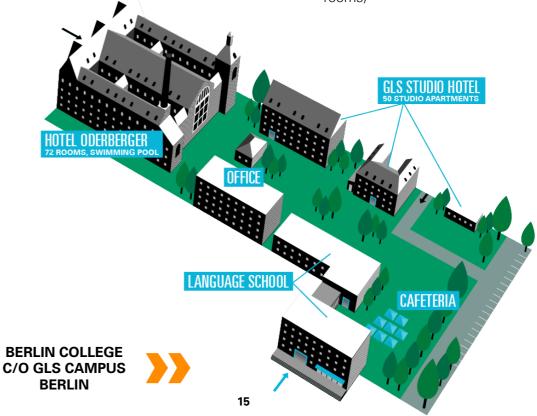

## BERLIN COLLEGE

**AGES 16 -18** 

The college is for mature students: GLS guides are around, but students are free to venture out on their own or with their classmates.

### **LOCATION**

On the GLS Campus in Berlin, in trendy Prenzlauer Berg

### **CAPACITY**

160 students at a time

### **FACILITIES**

GLS campus with 60 classrooms, cantine, garden, studio appartments

### **ACCOMMODATION**

Either our **Studio Hotel** on campus (3-5 bed rooms) or a hostel off-campus (shared

**=** +1 646 503 18 10 +31 858880253

+7 4995000466

+46 844 68 36 76 • +81 (50) 50507957 **• +**55 213 958 08 76