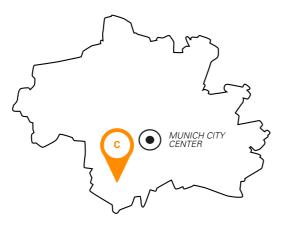

## MUNICH CASTLE

**AGES 14 - 17** 

This summer camp is the most metropolitan among the Bavarian camps and has a truly spectacular location: a real castle overlooking River Isar in Munich.

#### **LOCATION**

Castle on the banks of River Isar in a wealthy residential district of Munich