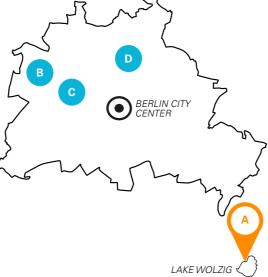

# **SUMMER CAMPS** IN BERLIN AGES 12-18

| AG | ies I                                 | FEATURES                                                                        |
|----|---------------------------------------|---------------------------------------------------------------------------------|
|    |                                       | Sports club near Berlin, next to a lake,<br>swimming, sailing, canoeing         |
|    |                                       | Youth club in Berlin's Olympic park,<br>choice of 4 or 5 German lessons per day |
|    |                                       | Villa with garden near Kurfürstendamm,<br>Berlin's elegant shopping boulevard   |
|    |                                       | On the GLS Campus, near Museum Island, for mature students                      |
|    | LIN 12- ASH  LIN 14- STEND  LIN 16- A | LIN 12–16 ASH  LIN 14–17 STEND  LIN 16–17 A                                     |