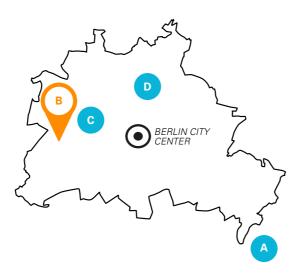

# **SUMMER CAMPS** IN BERLIN AGES 12-18

| AG | ies I                                 | FEATURES                                                                        |
|----|---------------------------------------|---------------------------------------------------------------------------------|
|    |                                       | Sports club near Berlin, next to a lake,<br>swimming, sailing, canoeing         |
|    |                                       | Youth club in Berlin's Olympic park,<br>choice of 4 or 5 German lessons per day |
|    |                                       | Villa with garden near Kurfürstendamm,<br>Berlin's elegant shopping boulevard   |
|    |                                       | On the GLS Campus, near Museum Island, for mature students                      |
|    | LIN 12- ASH  LIN 14- STEND  LIN 16- A | LIN 12–16 ASH  LIN 14–17 STEND  LIN 16–17 A                                     |