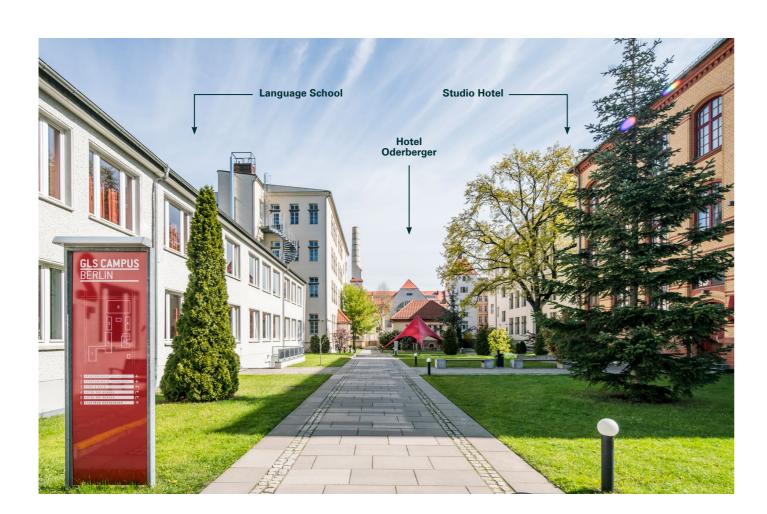

## BERLIN COLLEGE

**AGES 16 -18** 

The college is for mature students: GLS guides are around, but students are free to venture out on their own or with their classmates.

### **LOCATION**

On the GLS Campus in Berlin, in trendy Prenzlauer Berg

### **FACILITIES**

GLS campus with 60 classrooms, cantine, garden, studio appartments

### **ACCOMMODATION**

Either our **Studio Hotel** on campus (3-5 bed rooms) or a hostel off-campus (shared

**=** +1 646 503 18 10 +31 858880253

+7 4995000466

+46 844 68 36 76 • +81 (50) 50507957 **• +**55 213 958 08 76