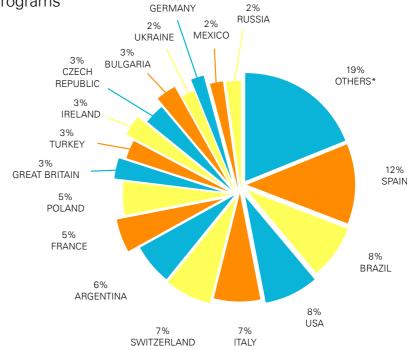

### STUDENT AGES & NATIONALITIES

More than 1200 kids & teens from all over the world attend GLS programs every year.

### **SUMMER CAMPS IN BERLIN** & MUNICH

\*Others: Albania, Australia, Austria, Azerbaijan, Belarus, Belgium, Bosnia and Herzegovina, Canada, China, Colombia, Croatia, Denmark, Ecuador, Estonia, Finland, Georgia, Greece, Hongkong, Hungary, Israel, Japan, Kazakhstan, Kenya, Latvia, Lithuania, Luxembourg, Malta, Montenegro, Netherlands, North Macedonia, Norway, Pakistan, Philippines, Portugal, Romania, Serbia, Singapore, Slovakia, Slovenia, South Korea, Sweden, Switzerland, Tunisia, United Arab Emirates, Uzbekistan, Venezuela