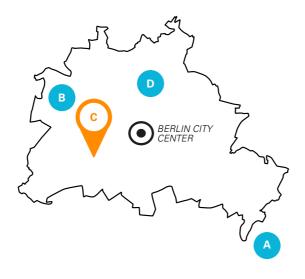

# **SUMMER CAMPS** IN BERLIN AGES 12-18

| AG | ies I                                 | FEATURES                                                                        |
|----|---------------------------------------|---------------------------------------------------------------------------------|
|    |                                       | Sports club near Berlin, next to a lake,<br>swimming, sailing, canoeing         |
|    |                                       | Youth club in Berlin's Olympic park,<br>choice of 4 or 5 German lessons per day |
|    |                                       | Villa with garden near Kurfürstendamm,<br>Berlin's elegant shopping boulevard   |
|    |                                       | On the GLS Campus, near Museum Island, for mature students                      |
|    | LIN 12- ASH  LIN 14- STEND  LIN 16- A | LIN 12–16 ASH  LIN 14–17 STEND  LIN 16–17 A                                     |