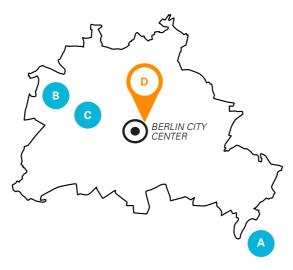

# **SUMMER CAMPS** IN BERLIN AGES 12-18

| AG | ies I                                 | FEATURES                                                                        |
|----|---------------------------------------|---------------------------------------------------------------------------------|
|    |                                       | Sports club near Berlin, next to a lake,<br>swimming, sailing, canoeing         |
|    |                                       | Youth club in Berlin's Olympic park,<br>choice of 4 or 5 German lessons per day |
|    |                                       | Villa with garden near Kurfürstendamm,<br>Berlin's elegant shopping boulevard   |
|    |                                       | On the GLS Campus, near Museum Island, for mature students                      |
|    | LIN 12- ASH  LIN 14- STEND  LIN 16- A | LIN 12–16 ASH  LIN 14–17 STEND  LIN 16–17 A                                     |