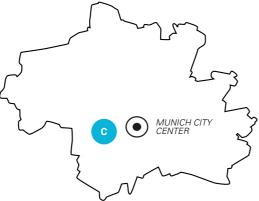

## MUNICH CASTLE

**AGES 14 - 17** 

This summer camp is the most metropolitan among the Bavarian camps and has a truly spectacular location: a real castle overlooking River Isar in Munich.

#### **LOCATION**

Castle on the banks of River Isar in a wealthy residential district of Munich