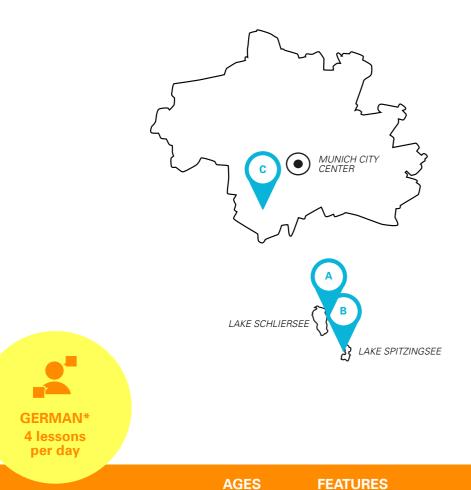

# **SUMMER CAMPS** IN MUNICH AGES 7-17

| A | MUNICH<br>YOUNG & FUN | 7–14  | *English courses available as well, campus<br>in the Bavarian Alps, 50 km south of Munich |
|---|-----------------------|-------|-------------------------------------------------------------------------------------------|
| В | MUNICH<br>ADVENTURE   | 12-17 | Beautiful hotel at Lake Spitzingsee, action-<br>packed with lots of outdoor activities    |
| C | MUNICH<br>CASTLE      | 14-17 | On the banks of River Isar in the city center of Munich                                   |

### MUNICH YOUNG & FUN

**AGES 7 -14** 

Located in a beautiful village south of Munich, this summer camp is a picture book setting for younger students.

### **LOCATION**

A study center in Josefstal, a village in the Bavarian Alps on Lake Schliersee and 50 km south of Munich

## MUNICH ADVENTURE

**AGES 12 -17** 

**Munich Adventure is for** students who want to explore Munich, but also love nature and being outdoors.

THE CAMP, A BEAUTIFULLY RESTORED HOTEL ON LAKE SPITZINGSEE

### **LOCATION**

Hotel on Lake Spitzingsee, 50 km south of Munich

## MUNICH CASTLE

**AGES 14 - 17** 

This summer camp is the most metropolitan among the Bavarian camps and has a truly spectacular location: a real castle overlooking River Isar in Munich.

#### **LOCATION**

Castle on the banks of River Isar in a wealthy residential district of Munich