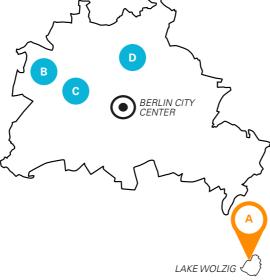

# **SUMMER CAMPS** IN BERLIN AGES 12-18

| AG | ies I                                 | FEATURES                                                                        |
|----|---------------------------------------|---------------------------------------------------------------------------------|
|    |                                       | Sports club near Berlin, next to a lake,<br>swimming, sailing, canoeing         |
|    |                                       | Youth club in Berlin's Olympic park,<br>choice of 4 or 5 German lessons per day |
|    |                                       | Villa with garden near Kurfürstendamm,<br>Berlin's elegant shopping boulevard   |
|    |                                       | On the GLS Campus, near Museum Island, for mature students                      |
|    | LIN 12- ASH  LIN 14- STEND  LIN 16- A | LIN 12–16 ASH  LIN 14–17 STEND  LIN 16–17 A                                     |