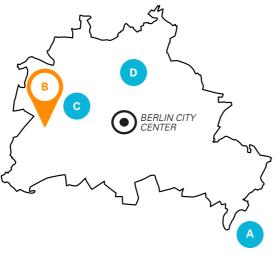

# **SUMMER CAMPS** IN BERLIN AGES 12-18

|   |                   | AGES  | FEATURES                                                                      |
|---|-------------------|-------|-------------------------------------------------------------------------------|
| A | BERLIN<br>SPLASH  | 12–16 | Sports club near Berlin, next to a lake, swimming, sailing, canoeing          |
| В | BERLIN<br>WESTEND | 14–17 | Youth club in Berlin's Olympic park, choice of 4 or 5 German lessons per day  |
| C | BERLIN<br>VILLA   | 16–17 | Villa with garden near Kurfürstendamm,<br>Berlin's elegant shopping boulevard |
| D | BERLIN<br>COLLEGE | 16–18 | On the GLS Campus, near Museum Island, for mature students                    |
|   |                   | 6     |                                                                               |