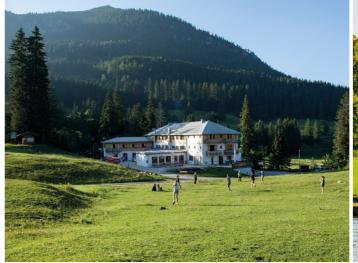

### BERLIN SPLASH

**AGES 12-16** 

This summer camp on a lake near Berlin offers a fantastic combination of water sports and metropolitan attractions.

BERLIN, TIERGARTEN PARK AND BRANDENBURG GATE

A youth sports center in Blossin at Lake Wolzig, 30 km south of