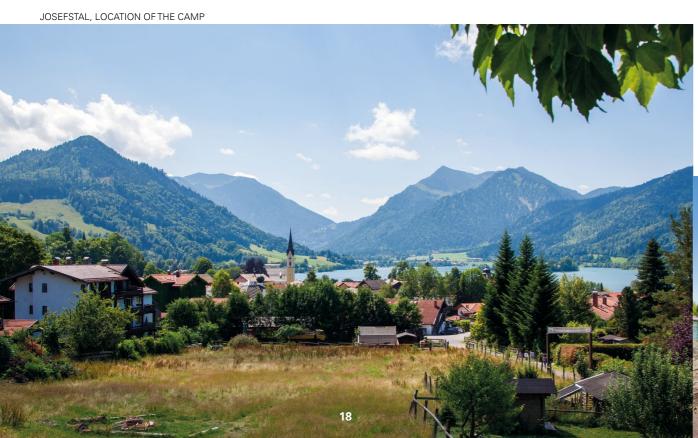

### MUNICH YOUNG & FUN

**AGES 7 -14** 

Located in a beautiful village south of Munich, this summer camp is a picture book setting for younger students.

### **LOCATION**

A study center in Josefstal, a village in the Bavarian Alps on Lake Schliersee and 50 km south of Munich