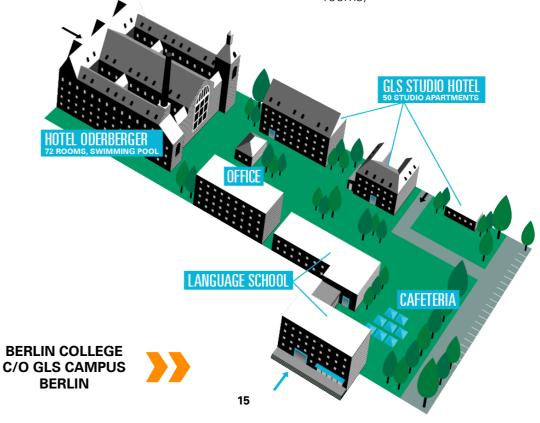

## BERLIN COLLEGE

**AGES 16 -18** 

The college is for mature students: GLS guides are around, but students are free to venture out on their own or with their classmates.

### **LOCATION**

On the GLS Campus in Berlin, in trendy Prenzlauer Berg

#### **CAPACITY**

160 students at a time

### **FACILITIES**

GLS campus with 60 classrooms, cantine, garden, studio appartments

### **ACCOMMODATION**

Either our **Studio Hotel** on campus (3-5 bed rooms) or a hostel off-campus (shared

©LanguageCourse Book at worldwide lowest price at:

**=** +1 646 503 18 10 +31 858880253

+7 4995000466