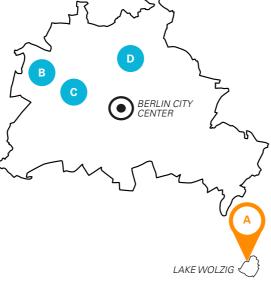

# **SUMMER CAMPS** IN BERLIN AGES 12-18

|   |                   | AGES  | FEATURES                                                                      |
|---|-------------------|-------|-------------------------------------------------------------------------------|
| A | BERLIN<br>SPLASH  | 12–16 | Sports club near Berlin, next to a lake, swimming, sailing, canoeing          |
| В | BERLIN<br>WESTEND | 14–17 | Youth club in Berlin's Olympic park, choice of 4 or 5 German lessons per day  |
| C | BERLIN<br>VILLA   | 16–17 | Villa with garden near Kurfürstendamm,<br>Berlin's elegant shopping boulevard |
| D | BERLIN<br>COLLEGE | 16–18 | On the GLS Campus, near Museum Island, for mature students                    |
|   |                   | 6     |                                                                               |