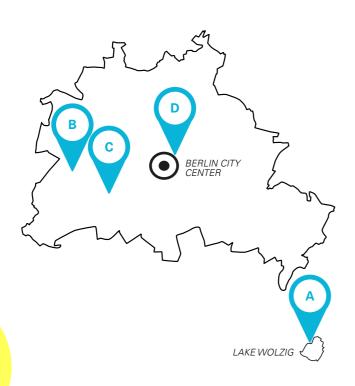

# **SUMMER CAMPS** IN BERLIN AGES 12-18

|   |                   | AGES  | FEATURES                                                                      |
|---|-------------------|-------|-------------------------------------------------------------------------------|
| A | BERLIN<br>SPLASH  | 12–16 | Sports club near Berlin, next to a lake, swimming, sailing, canoeing          |
| В | BERLIN<br>WESTEND | 14–17 | Youth club in Berlin's Olympic park, choice of 4 or 5 German lessons per day  |
| C | BERLIN<br>VILLA   | 16–17 | Villa with garden near Kurfürstendamm,<br>Berlin's elegant shopping boulevard |
| D | BERLIN<br>COLLEGE | 16–18 | On the GLS Campus, near Museum Island, for mature students                    |
|   |                   | 6     |                                                                               |