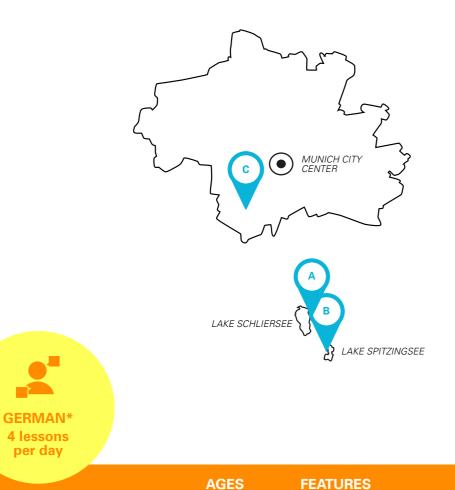

# **SUMMER CAMPS** IN MUNICH AGES 7-17

| A | MUNICH<br>YOUNG & FUN | 7–14  | *English courses available as well, campus<br>in the Bavarian Alps, 50 km south of Munich |
|---|-----------------------|-------|-------------------------------------------------------------------------------------------|
| В | MUNICH<br>ADVENTURE   | 12-17 | Beautiful hotel at Lake Spitzingsee, action-<br>packed with lots of outdoor activities    |
| C | MUNICH<br>CASTLE      | 14-17 | On the banks of River Isar in the city center of Munich                                   |

### MUNICH YOUNG & FUN

**AGES 7 -14** 

Located in a beautiful village south of Munich, this summer camp is a picture book setting for younger students.

### **LOCATION**

A study center in Josefstal, a village in the Bavarian Alps on Lake Schliersee and 50 km south of Munich

## MUNICH ADVENTURE

**AGES 12 -17** 

**Munich Adventure is for** students who want to explore Munich, but also love nature and being outdoors.

THE CAMP, A BEAUTIFULLY RESTORED HOTEL ON LAKE SPITZINGSEE

### **LOCATION**

Hotel on Lake Spitzingsee, 50 km south of Munich

Beautifully restored hotel with

fitness room, TV room, sauna

lake and mountain view, 7 spacious classrooms, garden,

## MUNICH CASTLE

**AGES 14 - 17** 

This summer camp is the most metropolitan among the Bavarian camps and has a truly spectacular location: a real castle overlooking River Isar in Munich.

#### **LOCATION**

Castle on the banks of River Isar in a wealthy residential district of Munich