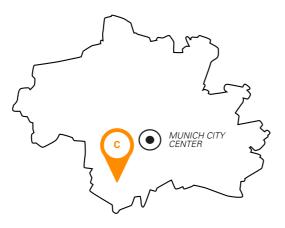

# **SUMMER CAMPS** IN MUNICH AGES 7-17

| A | MUNICH<br>YOUNG & FUN | 7–14  | *English courses available as well, campus<br>in the Bavarian Alps, 50 km south of Munich |
|---|-----------------------|-------|-------------------------------------------------------------------------------------------|
| В | MUNICH<br>ADVENTURE   | 12-17 | Beautiful hotel at Lake Spitzingsee, action-<br>packed with lots of outdoor activities    |
| C | MUNICH<br>CASTLE      | 14-17 | On the banks of River Isar in the city center of Munich                                   |