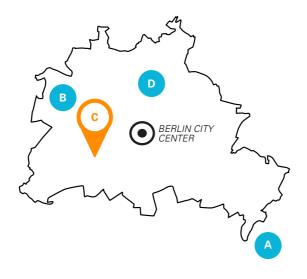

# **SUMMER CAMPS** IN BERLIN AGES 12-18

|   |                   | AGES  | FEATURES                                                                      |
|---|-------------------|-------|-------------------------------------------------------------------------------|
| A | BERLIN<br>SPLASH  | 12–16 | Sports club near Berlin, next to a lake, swimming, sailing, canoeing          |
| В | BERLIN<br>WESTEND | 14–17 | Youth club in Berlin's Olympic park, choice of 4 or 5 German lessons per day  |
| C | BERLIN<br>VILLA   | 16–17 | Villa with garden near Kurfürstendamm,<br>Berlin's elegant shopping boulevard |
| D | BERLIN<br>COLLEGE | 16–18 | On the GLS Campus, near Museum Island, for mature students                    |
|   |                   | 6     |                                                                               |