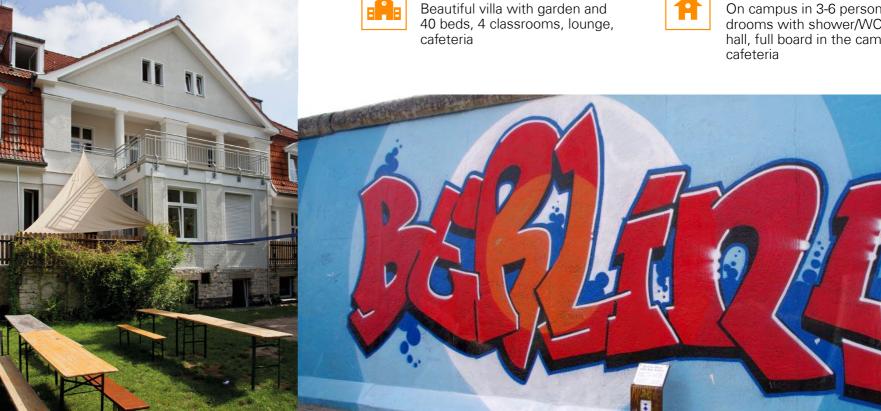

## **BERLIN VILLA**

**AGES 16 -17** 

The Villa is a small and very relaxed summer school in Berlin – perfect for students who like it urban but appreciate a familial touch.

STUDENTS ON BERLIN'S RIVER SPREE

A Villa near Kurfürstendamm, a famous shopping boulevard in