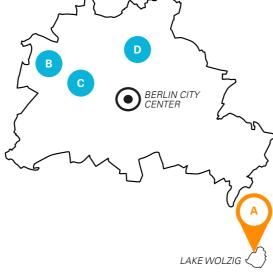

# **SUMMER CAMPS** IN BERLIN AGES 12-18

|   |                   | AGES  | FEATURES                                                                      |
|---|-------------------|-------|-------------------------------------------------------------------------------|
| A | BERLIN<br>SPLASH  | 12–16 | Sports club near Berlin, next to a lake, swimming, sailing, canoeing          |
| В | BERLIN<br>WESTEND | 14–17 | Youth club in Berlin's Olympic park, choice of 4 or 5 German lessons per day  |
| C | BERLIN<br>VILLA   | 16–17 | Villa with garden near Kurfürstendamm,<br>Berlin's elegant shopping boulevard |
| D | BERLIN<br>COLLEGE | 16–18 | On the GLS Campus, near Museum Island, for mature students                    |
|   |                   | 6     |                                                                               |