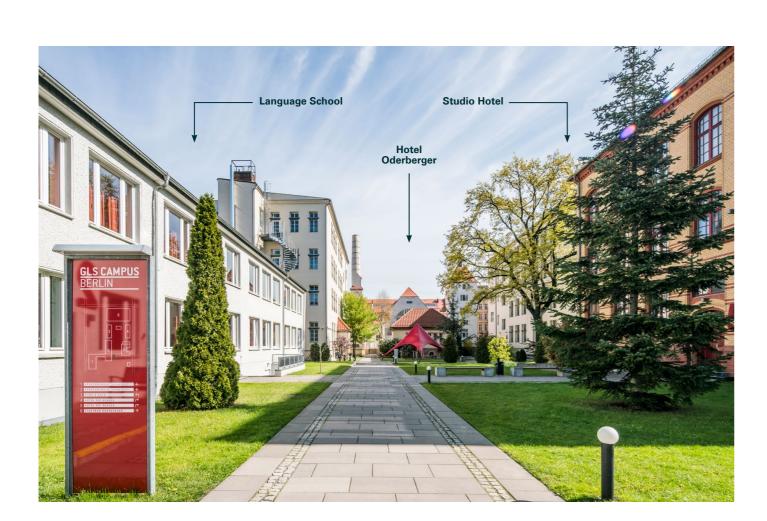

## BERLIN COLLEGE

**AGES 16 -18** 

The college is for mature students: GLS guides are around, but students are free to venture out on their own or with their classmates.

### **LOCATION**

On the GLS Campus in Berlin, in trendy Prenzlauer Berg

#### **CAPACITY**

160 students at a time

### **FACILITIES**

GLS campus with 60 classrooms, cantine, garden, studio appartments

### **ACCOMMODATION**

Either our **Studio Hotel** on campus (3-5 bed rooms) or a hostel off-campus (shared

©LanguageCourse Book at worldwide lowest price at:

**=** +1 646 503 18 10 +31 858880253

+7 4995000466