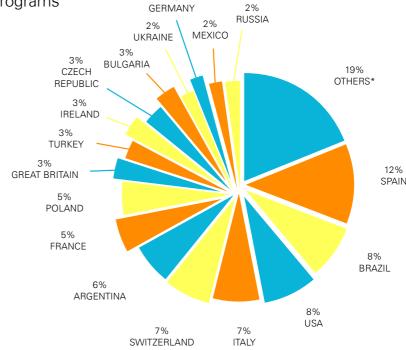

### STUDENT AGES & NATIONALITIES

More than 1200 kids & teens from all over the world attend GLS programs every year.

### **SUMMER CAMPS IN BERLIN** & MUNICH

\*Others: Albania, Australia, Austria, Azerbaijan, Belarus, Belgium, Bosnia and Herzegovina, Canada, China, Colombia, Croatia, Denmark, Ecuador, Estonia, Finland, Georgia, Greece, Hongkong, Hungary, Israel, Japan, Kazakhstan, Kenya, Latvia, Lithuania, Luxembourg, Malta, Montenegro, Netherlands, North Macedonia, Norway, Pakistan, Philippines, Portugal, Romania, Serbia, Singapore, Slovakia, Slovenia, South Korea, Sweden, Switzerland, Tunisia, United Arab Emirates, Uzbekistan, Venezuela