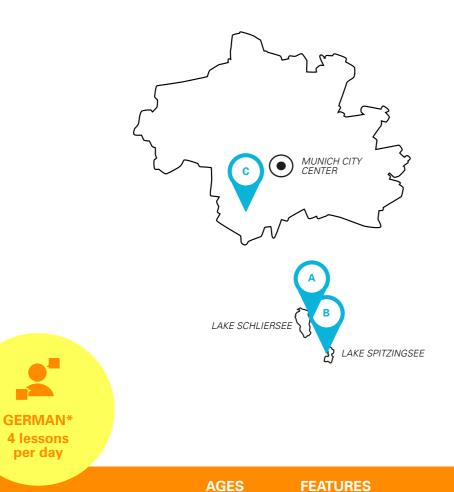

# **SUMMER CAMPS** IN MUNICH AGES 7-17

| A | MUNICH<br>YOUNG & FUN | 7–14  | *English courses available as well, campus<br>in the Bavarian Alps, 50 km south of Munich |
|---|-----------------------|-------|-------------------------------------------------------------------------------------------|
| В | MUNICH<br>ADVENTURE   | 12-17 | Beautiful hotel at Lake Spitzingsee, action-<br>packed with lots of outdoor activities    |
| C | MUNICH<br>CASTLE      | 14-17 | On the banks of River Isar in the city center of Munich                                   |

### MUNICH YOUNG & FUN

**AGES 7 -14** 

Located in a beautiful village south of Munich, this summer camp is a picture book setting for younger students.

### **LOCATION**

A study center in Josefstal, a village in the Bavarian Alps on Lake Schliersee and 50 km south of Munich

## MUNICH ADVENTURE

**AGES 12 -17** 

**Munich Adventure is for** students who want to explore Munich, but also love nature and being outdoors.

THE CAMP, A BEAUTIFULLY RESTORED HOTEL ON LAKE SPITZINGSEE

#### **LOCATION**

Hotel on Lake Spitzingsee, 50 km south of Munich

Beautifully restored hotel with

fitness room, TV room, sauna

lake and mountain view, 7 spacious classrooms, garden,

## MUNICH CASTLE

**AGES 14 - 17** 

This summer camp is the most metropolitan among the Bavarian camps and has a truly spectacular location: a real castle overlooking River Isar in Munich.

#### **LOCATION**

Castle on the banks of River Isar in a wealthy residential district of Munich