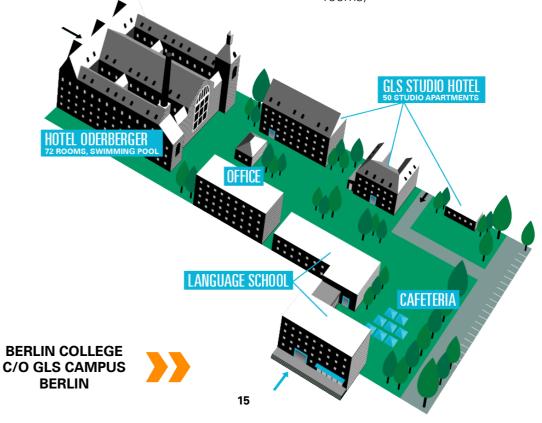

## BERLIN COLLEGE

**AGES 16 -18** 

The college is for mature students: GLS guides are around, but students are free to venture out on their own or with their classmates.

### **LOCATION**

On the GLS Campus in Berlin, in trendy Prenzlauer Berg

### **CAPACITY**

160 students at a time

### **FACILITIES**

GLS campus with 60 classrooms, cantine, garden, studio appartments

### **ACCOMMODATION**

Either our **Studio Hotel** on campus (3-5 bed rooms) or a hostel off-campus (shared

©LanguageCourse Book at worldwide lowest price at:

**=** +1 646 503 18 10 +31 858880253

+7 4995000466