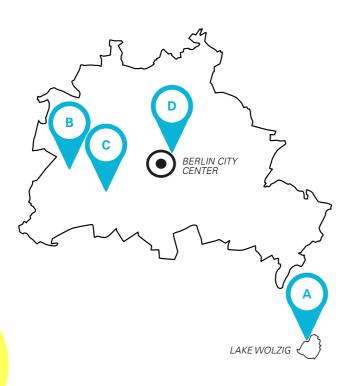

# **SUMMER CAMPS** IN BERLIN AGES 12-18

|   |                   | AGES  | FEATURES                                                                      |
|---|-------------------|-------|-------------------------------------------------------------------------------|
| A | BERLIN<br>SPLASH  | 12–16 | Sports club near Berlin, next to a lake, swimming, sailing, canoeing          |
| В | BERLIN<br>WESTEND | 14–17 | Youth club in Berlin's Olympic park, choice of 4 or 5 German lessons per day  |
| C | BERLIN<br>VILLA   | 16–17 | Villa with garden near Kurfürstendamm,<br>Berlin's elegant shopping boulevard |
| D | BERLIN<br>COLLEGE | 16–18 | On the GLS Campus, near Museum Island, for mature students                    |
|   |                   | 6     |                                                                               |