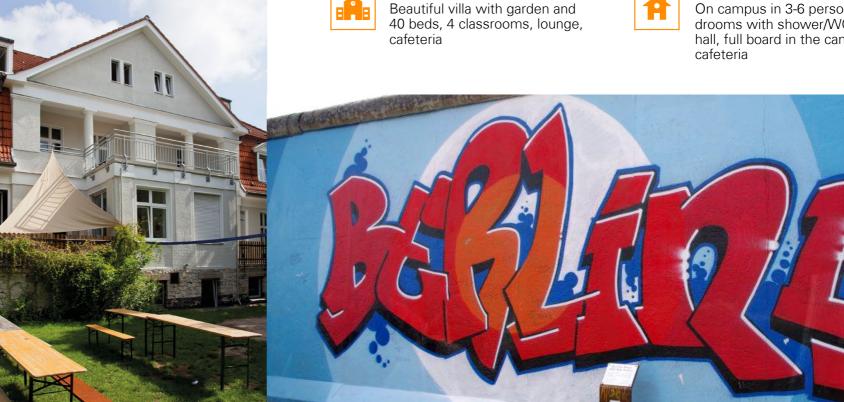

## **BERLIN VILLA**

**AGES 16 -17** 

The Villa is a small and very relaxed summer school in Berlin – perfect for students who like it urban but appreciate a familial touch.

STUDENTS ON BERLIN'S RIVER SPREE

A Villa near Kurfürstendamm, a famous shopping boulevard in

### **ACCOMMODATION**

On campus in 3-6 person bedrooms with shower/WC in the hall, full board in the campus

©LanguageCourse .net Book at worldwide lowest price at: