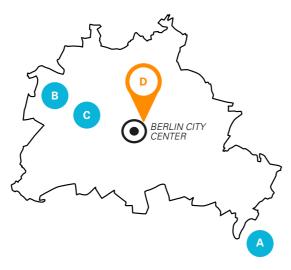

# **SUMMER CAMPS** IN BERLIN AGES 12-18

|   |                   | AGES  | FEATURES                                                                      |
|---|-------------------|-------|-------------------------------------------------------------------------------|
| A | BERLIN<br>SPLASH  | 12–16 | Sports club near Berlin, next to a lake, swimming, sailing, canoeing          |
| В | BERLIN<br>WESTEND | 14–17 | Youth club in Berlin's Olympic park, choice of 4 or 5 German lessons per day  |
| C | BERLIN<br>VILLA   | 16–17 | Villa with garden near Kurfürstendamm,<br>Berlin's elegant shopping boulevard |
| D | BERLIN<br>COLLEGE | 16–18 | On the GLS Campus, near Museum Island, for mature students                    |
|   |                   | 6     |                                                                               |

### **LOCATION**

On the GLS Campus in Berlin, in trendy Prenzlauer Berg