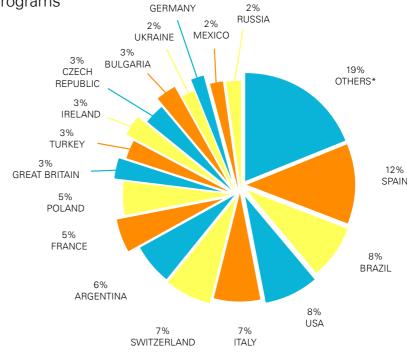

### STUDENT AGES & NATIONALITIES

More than 1200 kids & teens from all over the world attend GLS programs every year.

### **SUMMER CAMPS IN BERLIN** & MUNICH

\*Others: Albania, Australia, Austria, Azerbaijan, Belarus, Belgium, Bosnia and Herzegovina, Canada, China, Colombia, Croatia, Denmark, Ecuador, Estonia, Finland, Georgia, Greece, Hongkong, Hungary, Israel, Japan, Kazakhstan, Kenya, Latvia, Lithuania, Luxembourg, Malta, Montenegro, Netherlands, North Macedonia, Norway, Pakistan, Philippines, Portugal, Romania, Serbia, Singapore, Slovakia, Slovenia, South Korea, Sweden, Switzerland, Tunisia, United Arab Emirates, Uzbekistan, Venezuela