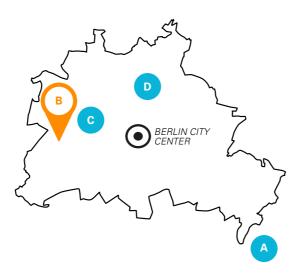

# **SUMMER CAMPS** IN BERLIN AGES 12-18

|   |                   | AGES  | FEATURES                                                                      |
|---|-------------------|-------|-------------------------------------------------------------------------------|
| A | BERLIN<br>SPLASH  | 12–16 | Sports club near Berlin, next to a lake, swimming, sailing, canoeing          |
| В | BERLIN<br>WESTEND | 14–17 | Youth club in Berlin's Olympic park, choice of 4 or 5 German lessons per day  |
| C | BERLIN<br>VILLA   | 16–17 | Villa with garden near Kurfürstendamm,<br>Berlin's elegant shopping boulevard |
| D | BERLIN<br>COLLEGE | 16–18 | On the GLS Campus, near Museum Island, for mature students                    |
|   |                   | 6     |                                                                               |