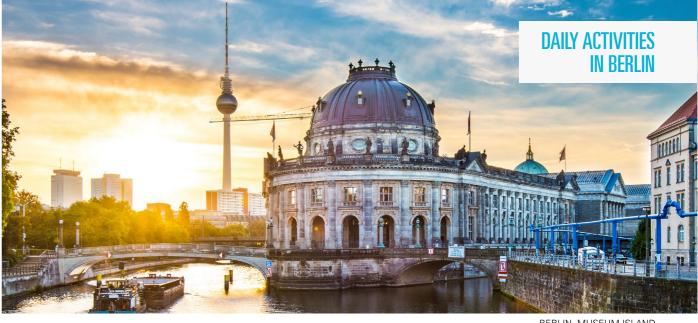

# **SUMMER CAMPS** IN BERLIN AGES 12-18

|   |                   | AGES  | FEATURES                                                                      |
|---|-------------------|-------|-------------------------------------------------------------------------------|
| A | BERLIN<br>SPLASH  | 12–16 | Sports club near Berlin, next to a lake, swimming, sailing, canoeing          |
| В | BERLIN<br>WESTEND | 14–17 | Youth club in Berlin's Olympic park, choice of 4 or 5 German lessons per day  |
| C | BERLIN<br>VILLA   | 16–17 | Villa with garden near Kurfürstendamm,<br>Berlin's elegant shopping boulevard |
| D | BERLIN<br>COLLEGE | 16–18 | On the GLS Campus, near Museum Island, for mature students                    |
|   |                   | 6     |                                                                               |