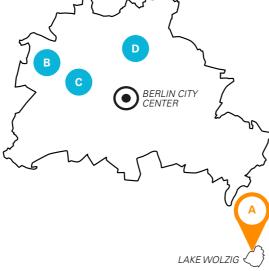

# **SUMMER CAMPS** IN BERLIN AGES 12-18

|   |                   | AGES  | FEATURES                                                                      |
|---|-------------------|-------|-------------------------------------------------------------------------------|
| A | BERLIN<br>SPLASH  | 12–16 | Sports club near Berlin, next to a lake, swimming, sailing, canoeing          |
| В | BERLIN<br>WESTEND | 14–17 | Youth club in Berlin's Olympic park, choice of 4 or 5 German lessons per day  |
| C | BERLIN<br>VILLA   | 16–17 | Villa with garden near Kurfürstendamm,<br>Berlin's elegant shopping boulevard |
| D | BERLIN<br>COLLEGE | 16–18 | On the GLS Campus, near Museum Island, for mature students                    |
|   |                   | 6     |                                                                               |