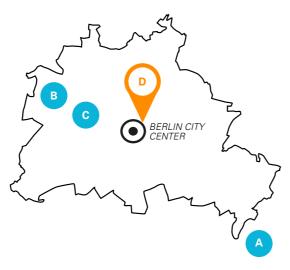

# **SUMMER CAMPS** IN BERLIN AGES 12-18

|   |                   | AGES  | FEATURES                                                                      |
|---|-------------------|-------|-------------------------------------------------------------------------------|
| A | BERLIN<br>SPLASH  | 12–16 | Sports club near Berlin, next to a lake, swimming, sailing, canoeing          |
| В | BERLIN<br>WESTEND | 14–17 | Youth club in Berlin's Olympic park, choice of 4 or 5 German lessons per day  |
| C | BERLIN<br>VILLA   | 16–17 | Villa with garden near Kurfürstendamm,<br>Berlin's elegant shopping boulevard |
| D | BERLIN<br>COLLEGE | 16–18 | On the GLS Campus, near Museum Island, for mature students                    |
|   |                   | 6     |                                                                               |