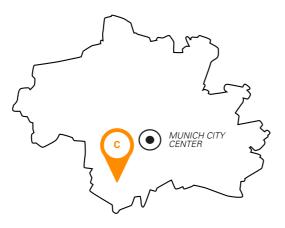

## **SUMMER CAMPS** IN MUNICH AGES 7-17

| A | MUNICH<br>YOUNG & FUN | 7–14  | *English courses available as well, campus<br>in the Bavarian Alps, 50 km south of Munich |
|---|-----------------------|-------|-------------------------------------------------------------------------------------------|
| В | MUNICH<br>ADVENTURE   | 12-17 | Beautiful hotel at Lake Spitzingsee, action-<br>packed with lots of outdoor activities    |
| C | MUNICH<br>CASTLE      | 14-17 | On the banks of River Isar in the city center of Munich                                   |

## MUNICH CASTLE

**AGES 14 - 17** 

This summer camp is the most metropolitan among the Bavarian camps and has a truly spectacular location: a real castle overlooking River Isar in Munich.

CAFETERIA IN THE CASTLE

#### **LOCATION**

Castle on the banks of River Isar in a wealthy residential district of Munich