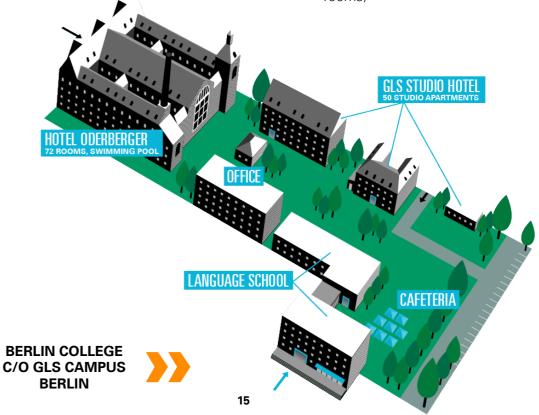

## BERLIN COLLEGE

**AGES 16 -18** 

The college is for mature students: GLS guides are around, but students are free to venture out on their own or with their classmates.

### **LOCATION**

On the GLS Campus in Berlin, in trendy Prenzlauer Berg

### **CAPACITY**

160 students at a time

### **FACILITIES**

GLS campus with 60 classrooms, cantine, garden, studio appartments

### **ACCOMMODATION**

Either our **Studio Hotel** on campus (3-5 bed rooms) or a hostel off-campus (shared

+7 4995000466

+47 219 30 570 +55 213 958 08 76 +45 898 83 996 +86 19816218990

+49 221 162 56897 +39 02-94751194