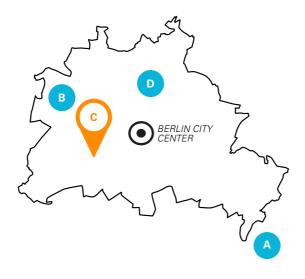

# **SUMMER CAMPS** IN BERLIN AGES 12-18

|   |                   | AGES  | FEATURES                                                                      |
|---|-------------------|-------|-------------------------------------------------------------------------------|
| A | BERLIN<br>SPLASH  | 12–16 | Sports club near Berlin, next to a lake, swimming, sailing, canoeing          |
| В | BERLIN<br>WESTEND | 14–17 | Youth club in Berlin's Olympic park, choice of 4 or 5 German lessons per day  |
| C | BERLIN<br>VILLA   | 16–17 | Villa with garden near Kurfürstendamm,<br>Berlin's elegant shopping boulevard |
| D | BERLIN<br>COLLEGE | 16–18 | On the GLS Campus, near Museum Island, for mature students                    |
|   |                   | 6     |                                                                               |