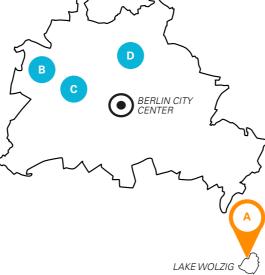

## **SUMMER CAMPS** IN MUNICH AGES 7-17

| A | MUNICH<br>YOUNG & FUN | 7–14  | *English courses available as well, campus<br>in the Bavarian Alps, 50 km south of Munich |
|---|-----------------------|-------|-------------------------------------------------------------------------------------------|
| В | MUNICH<br>ADVENTURE   | 12-17 | Beautiful hotel at Lake Spitzingsee, action-<br>packed with lots of outdoor activities    |
| C | MUNICH<br>CASTLE      | 14-17 | On the banks of River Isar in the city center of Munich                                   |