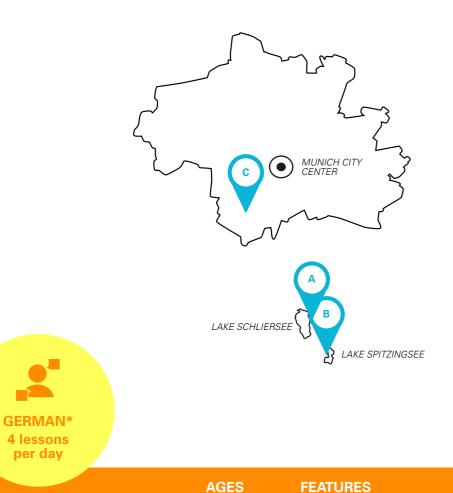

## **SUMMER CAMPS** IN MUNICH AGES 7-17

| A | MUNICH<br>YOUNG & FUN | 7–14  | *English courses available as well, campus<br>in the Bavarian Alps, 50 km south of Munich |
|---|-----------------------|-------|-------------------------------------------------------------------------------------------|
| В | MUNICH<br>ADVENTURE   | 12-17 | Beautiful hotel at Lake Spitzingsee, action-<br>packed with lots of outdoor activities    |
| C | MUNICH<br>CASTLE      | 14-17 | On the banks of River Isar in the city center of Munich                                   |

## MUNICH ADVENTURE

**AGES 12 -17** 

**Munich Adventure is for** students who want to explore Munich, but also love nature and being outdoors.

THE CAMP, A BEAUTIFULLY RESTORED HOTEL ON LAKE SPITZINGSEE

### **LOCATION**

Hotel on Lake Spitzingsee, 50 km south of Munich

Beautifully restored hotel with

spacious classrooms, garden,

fitness room, TV room, sauna

lake and mountain view, 7