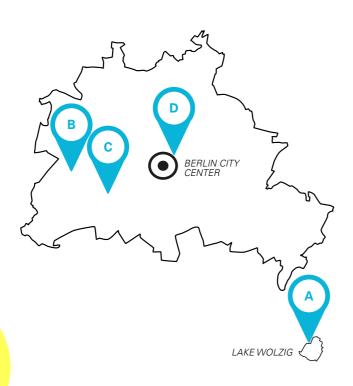

# **SUMMER CAMPS** IN BERLIN AGES 12-18

|   |                   | AGES  | FEATURES                                                                      |
|---|-------------------|-------|-------------------------------------------------------------------------------|
| A | BERLIN<br>SPLASH  | 12–16 | Sports club near Berlin, next to a lake, swimming, sailing, canoeing          |
| В | BERLIN<br>WESTEND | 14–17 | Youth club in Berlin's Olympic park, choice of 4 or 5 German lessons per day  |
| C | BERLIN<br>VILLA   | 16–17 | Villa with garden near Kurfürstendamm,<br>Berlin's elegant shopping boulevard |
| D | BERLIN<br>COLLEGE | 16–18 | On the GLS Campus, near Museum Island, for mature students                    |
|   |                   | 6     |                                                                               |