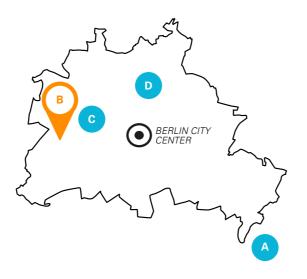

# **SUMMER CAMPS** IN BERLIN AGES 12-18

|   |                   | AGES  | FEATURES                                                                      |
|---|-------------------|-------|-------------------------------------------------------------------------------|
| A | BERLIN<br>SPLASH  | 12–16 | Sports club near Berlin, next to a lake, swimming, sailing, canoeing          |
| В | BERLIN<br>WESTEND | 14–17 | Youth club in Berlin's Olympic park, choice of 4 or 5 German lessons per day  |
| C | BERLIN<br>VILLA   | 16–17 | Villa with garden near Kurfürstendamm,<br>Berlin's elegant shopping boulevard |
| D | BERLIN<br>COLLEGE | 16–18 | On the GLS Campus, near Museum Island, for mature students                    |
|   |                   | 6     |                                                                               |