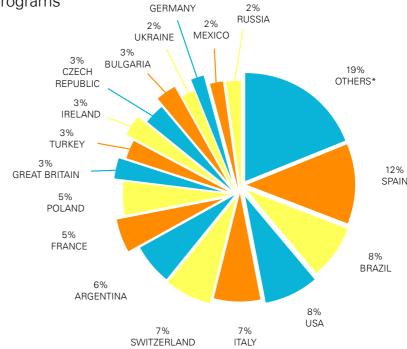

### STUDENT AGES & NATIONALITIES

More than 1200 kids & teens from all over the world attend GLS programs every year.

### **SUMMER CAMPS IN BERLIN** & MUNICH

\*Others: Albania, Australia, Austria, Azerbaijan, Belarus, Belgium, Bosnia and Herzegovina, Canada, China, Colombia, Croatia, Denmark, Ecuador, Estonia, Finland, Georgia, Greece, Hongkong, Hungary, Israel, Japan, Kazakhstan, Kenya, Latvia, Lithuania, Luxembourg, Malta, Montenegro, Netherlands, North Macedonia, Norway, Pakistan, Philippines, Portugal, Romania, Serbia, Singapore, Slovakia, Slovenia, South Korea, Sweden, Switzerland, Tunisia, United Arab Emirates, Uzbekistan, Venezuela