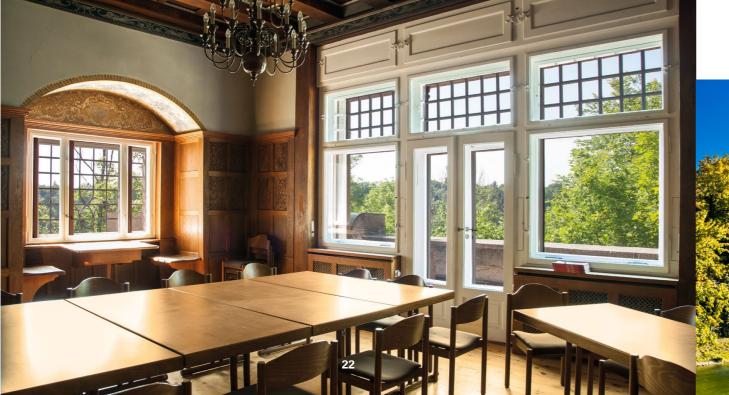

## MUNICH CASTLE

**AGES 14 - 17** 

This summer camp is the most metropolitan among the Bavarian camps and has a truly spectacular location: a real castle overlooking River Isar in Munich.

CAFETERIA IN THE CASTLE

#### **LOCATION**

Castle on the banks of River Isar in a wealthy residential district of Munich

### **FACILITIES**

Modernized medieval castle, 7 classrooms, cafeteria, knight's hall, lounge, internet cafe, bowling, billiard, playground in the park