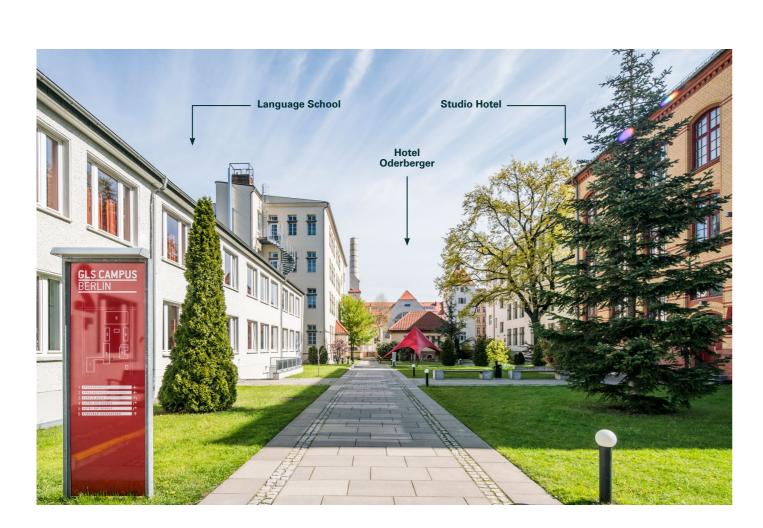

## BERLIN COLLEGE

**AGES 16 -18** 

The college is for mature students: GLS guides are around, but students are free to venture out on their own or with their classmates.

### **LOCATION**

On the GLS Campus in Berlin, in trendy Prenzlauer Berg

### **CAPACITY**

160 students at a time

### **FACILITIES**

GLS campus with 60 classrooms, cantine, garden, studio appartments

### **ACCOMMODATION**

Either our **Studio Hotel** on campus (3-5 bed rooms) or a hostel off-campus (shared

+7 4995000466

+47 219 30 570 +55 213 958 08 76 +45 898 83 996 +86 19816218990

+49 221 162 56897 +39 02-94751194