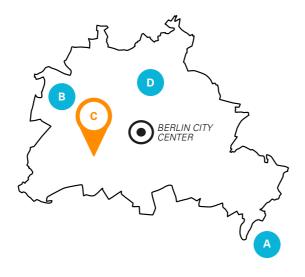

# **SUMMER CAMPS** IN BERLIN AGES 12-18

|   |                   | AGES  | FEATURES                                                                      |
|---|-------------------|-------|-------------------------------------------------------------------------------|
| A | BERLIN<br>SPLASH  | 12–16 | Sports club near Berlin, next to a lake, swimming, sailing, canoeing          |
| В | BERLIN<br>WESTEND | 14–17 | Youth club in Berlin's Olympic park, choice of 4 or 5 German lessons per day  |
| C | BERLIN<br>VILLA   | 16–17 | Villa with garden near Kurfürstendamm,<br>Berlin's elegant shopping boulevard |
| D | BERLIN<br>COLLEGE | 16–18 | On the GLS Campus, near Museum Island, for mature students                    |
|   |                   | 6     |                                                                               |