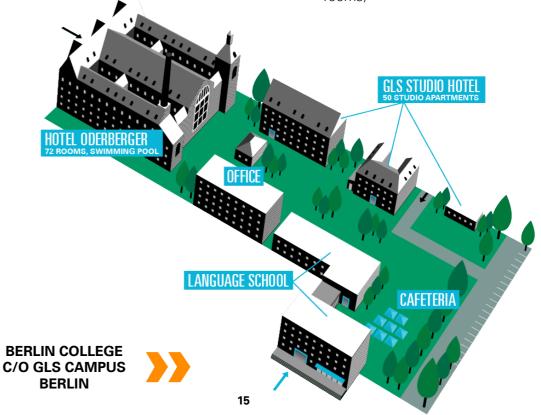

## BERLIN COLLEGE

**AGES 16 -18** 

The college is for mature students: GLS guides are around, but students are free to venture out on their own or with their classmates.

#### **LOCATION**

On the GLS Campus in Berlin, in trendy Prenzlauer Berg

#### **CAPACITY**

160 students at a time

#### **FACILITIES**

GLS campus with 60 classrooms, cantine, garden, studio appartments

#### **ACCOMMODATION**

Either our **Studio Hotel** on campus (3-5 bed rooms) or a hostel off-campus (shared

+7 4995000466

+47 219 30 570 +55 213 958 08 76 +45 898 83 996 +86 19816218990

+49 221 162 56897 +39 02-94751194