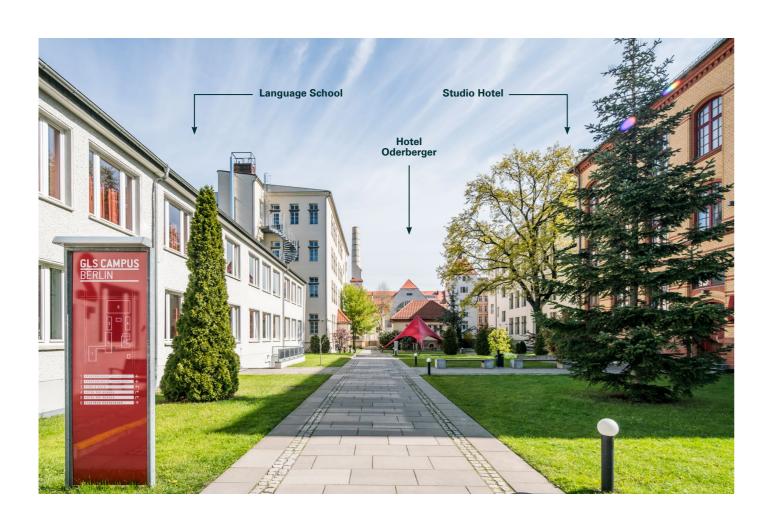

## BERLIN COLLEGE

**AGES 16 -18** 

The college is for mature students: GLS guides are around, but students are free to venture out on their own or with their classmates.

#### **LOCATION**

On the GLS Campus in Berlin, in trendy Prenzlauer Berg

#### **FACILITIES**

GLS campus with 60 classrooms, cantine, garden, studio appartments

#### **ACCOMMODATION**

Either our **Studio Hotel** on campus (3-5 bed rooms) or a hostel off-campus (shared

+7 4995000466

+47 219 30 570 +55 213 958 08 76 +45 898 83 996 +86 19816218990

+49 221 162 56897 +39 02-94751194