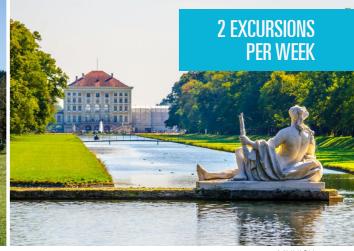

## MUNICH CASTLE

**AGES 14 - 17** 

This summer camp is the most metropolitan among the Bavarian camps and has a truly spectacular location: a real castle overlooking River Isar in Munich.

#### **LOCATION**

Castle on the banks of River Isar in a wealthy residential district of Munich

#### **ACTIVITIES & EXCURSIONS**

2 daily activities & 2 excursions per week (one full-day, one half-day)