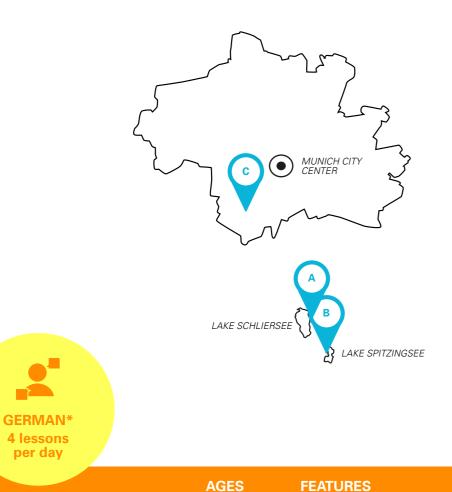

# **SUMMER CAMPS** IN MUNICH AGES 7-17

| A | MUNICH<br>YOUNG & FUN | 7–14  | *English courses available as well, campus<br>in the Bavarian Alps, 50 km south of Munich |
|---|-----------------------|-------|-------------------------------------------------------------------------------------------|
| В | MUNICH<br>ADVENTURE   | 12-17 | Beautiful hotel at Lake Spitzingsee, action-<br>packed with lots of outdoor activities    |
| C | MUNICH<br>CASTLE      | 14-17 | On the banks of River Isar in the city center of Munich                                   |