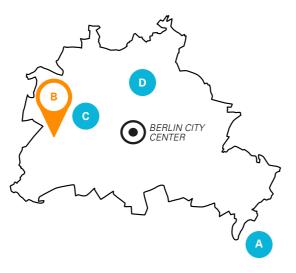

# **SUMMER CAMPS** IN BERLIN AGES 12-18

|   |                   | AGES  | FEATURES                                                                      |
|---|-------------------|-------|-------------------------------------------------------------------------------|
| A | BERLIN<br>SPLASH  | 12–16 | Sports club near Berlin, next to a lake, swimming, sailing, canoeing          |
| В | BERLIN<br>WESTEND | 14–17 | Youth club in Berlin's Olympic park, choice of 4 or 5 German lessons per day  |
| C | BERLIN<br>VILLA   | 16–17 | Villa with garden near Kurfürstendamm,<br>Berlin's elegant shopping boulevard |
| D | BERLIN<br>COLLEGE | 16–18 | On the GLS Campus, near Museum Island, for mature students                    |
|   |                   | 6     |                                                                               |