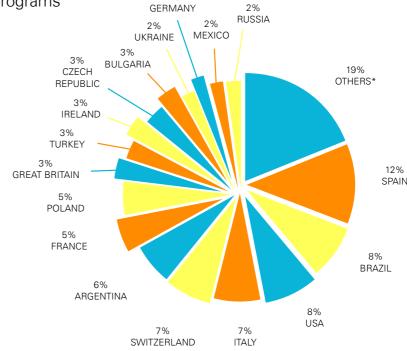

### STUDENT AGES & NATIONALITIES

More than 1200 kids & teens from all over the world attend GLS programs every year.

#### **SUMMER CAMPS IN BERLIN** & MUNICH

\*Others: Albania, Australia, Austria, Azerbaijan, Belarus, Belgium, Bosnia and Herzegovina, Canada, China, Colombia, Croatia, Denmark, Ecuador, Estonia, Finland, Georgia, Greece, Hongkong, Hungary, Israel, Japan, Kazakhstan, Kenya, Latvia, Lithuania, Luxembourg, Malta, Montenegro, Netherlands, North Macedonia, Norway, Pakistan, Philippines, Portugal, Romania, Serbia, Singapore, Slovakia, Slovenia, South Korea, Sweden, Switzerland, Tunisia, United Arab Emirates, Uzbekistan, Venezuela