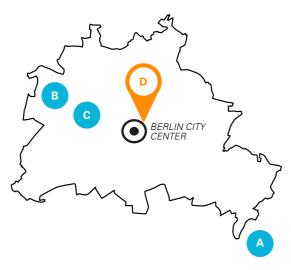

# **SUMMER CAMPS** IN BERLIN AGES 12-18

|   |                   | AGES  | FEATURES                                                                      |
|---|-------------------|-------|-------------------------------------------------------------------------------|
| A | BERLIN<br>SPLASH  | 12–16 | Sports club near Berlin, next to a lake, swimming, sailing, canoeing          |
| В | BERLIN<br>WESTEND | 14–17 | Youth club in Berlin's Olympic park, choice of 4 or 5 German lessons per day  |
| C | BERLIN<br>VILLA   | 16–17 | Villa with garden near Kurfürstendamm,<br>Berlin's elegant shopping boulevard |
| D | BERLIN<br>COLLEGE | 16–18 | On the GLS Campus, near Museum Island, for mature students                    |
|   |                   | 6     |                                                                               |