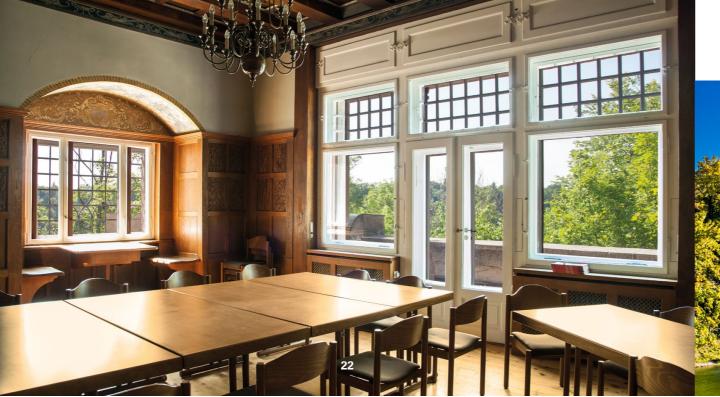

## MUNICH CASTLE

**AGES 14 - 17** 

This summer camp is the most metropolitan among the Bavarian camps and has a truly spectacular location: a real castle overlooking River Isar in Munich.

#### **LOCATION**

Castle on the banks of River Isar in a wealthy residential district of Munich

#### **FACILITIES**

Modernized medieval castle, 7 classrooms, cafeteria, knight's hall, lounge, internet cafe, bowling, billiard, playground in the park