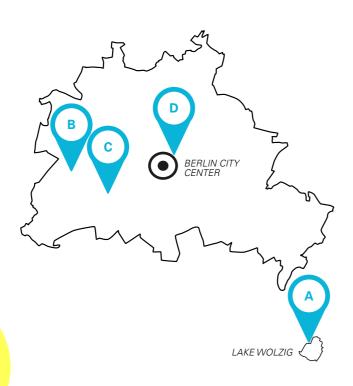

# **SUMMER CAMPS** IN BERLIN AGES 12-18

|   |                   | AGES  | FEATURES                                                                      |
|---|-------------------|-------|-------------------------------------------------------------------------------|
| A | BERLIN<br>SPLASH  | 12–16 | Sports club near Berlin, next to a lake, swimming, sailing, canoeing          |
| В | BERLIN<br>WESTEND | 14–17 | Youth club in Berlin's Olympic park, choice of 4 or 5 German lessons per day  |
| C | BERLIN<br>VILLA   | 16–17 | Villa with garden near Kurfürstendamm,<br>Berlin's elegant shopping boulevard |
| D | BERLIN<br>COLLEGE | 16–18 | On the GLS Campus, near Museum Island, for mature students                    |
|   |                   | 6     |                                                                               |

## BERLIN SPLASH

**AGES 12-16** 

This summer camp on a lake near Berlin offers a fantastic combination of water sports and metropolitan attractions.

BERLIN, TIERGARTEN PARK AND BRANDENBURG GATE

**CAPACITY** 

## BERLIN WESTEND

**AGES 14-17** 

In this summer camp you can choose between 4 or 5 lessons of German per day.

RIGHT NEXT DOOR: THE POOL OF THE OLYMPIC STADIUM

BERLIN, MUSEUM ISLAND

Youth center in Berlin's Olympiapark

# **BERLIN VILLA**

**AGES 16 -17** 

The Villa is a small and very relaxed summer school in Berlin – perfect for students who like it urban but appreciate a familial touch.

STUDENTS ON BERLIN'S RIVER SPREE

## BERLIN COLLEGE

**AGES 16 -18** 

The college is for mature students: GLS guides are around, but students are free to venture out on their own or with their classmates.