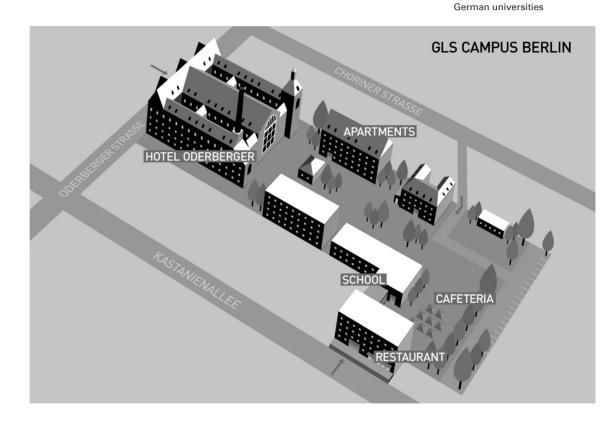

| ON CAMPUS             |                       | Kitchen       | Occupancy     | 1 week (1 night)        | 2 weeks         | 3 weeks                | 4 weeks                | >5 weeks      |
|-----------------------|-----------------------|---------------|---------------|-------------------------|-----------------|------------------------|------------------------|---------------|
| Apartments            | Studios               | yes           | single        | <b>774 €</b> (129 €)    | 1.534 € (118€)  | 2.360 € (118€)         | <b>3.186 €</b> (118 €) | 784 € (112 €) |
|                       |                       |               | shared double | 498€ (83€)              | 923 € (71 €)    | 1.420 € (71 €)         | 1.917 € (71 €)         | 455€ (65€)    |
| Hotel Oderberger      | Classic room          | no            | single        | please inquire rate o   | of the day      |                        |                        |               |
|                       | Tower studio          | yes           | single        | 1.014 € (169 €)         | 2.054€ (158€)   | <b>3.160 €</b> (158 €) | <b>4.266 €</b> (158 €) | 980 € (140 €) |
|                       | Rooftop<br>Maisonette | no            | single        | <b>708 €</b> (118 €)    | 1.378 € (106 €) | 2.120 € (106 €)        | 2.862 € (106 €)        | 665 € (95 €)  |
| OFF CAMPUS            |                       | Kitchen       | Occupancy     | <b>1 week</b> (1 night) | 2 weeks         | 3 weeks                | 4 weeks                | >5 weeks      |
| Homestay & Flatshare  | e with Germans        | Self catering | single        | 294 € (49 €)            | 585€ (45€)      | 900€ (45€)             | 1.215 € (45 €)         | 280€ (40 €)   |
| Distance to GLS: ma   | x. 35 min.            | Breakfast     | single        | 330€ (55€)              | 637€ (49€)      | 980€ (49€)             | 1.323 € (49€)          | 308€ (44€)    |
| (except Half board: n | nax. 55 min.)         | Half board    | single        | 390 € (65 €)            | 754 € (58€)     | 1.160 € (58 €)         | 1.566€ (58€)           | 371 € (53 €)  |
| Low budget studios    |                       | yes           | single        | from 950€/month         | 1               |                        |                        |               |

in student residences. Upon request. Minimum stay 1 month.

| ACCOMMODATION                                                                                                                                                                                                                        |                                                                                                                                                                                                                         |                                                                                                                                                                                                                         |                                                                                                                                               |
|--------------------------------------------------------------------------------------------------------------------------------------------------------------------------------------------------------------------------------------|-------------------------------------------------------------------------------------------------------------------------------------------------------------------------------------------------------------------------|-------------------------------------------------------------------------------------------------------------------------------------------------------------------------------------------------------------------------|-----------------------------------------------------------------------------------------------------------------------------------------------|
| PRICES INCLUDE                                                                                                                                                                                                                       | Homestay:<br>single room, shared kitchen and bath,                                                                                                                                                                      | NOT INCLUDED                                                                                                                                                                                                            | AT SURCHARGE                                                                                                                                  |
| Apartments (on campus):<br>fully equipped kitchen, en suite<br>bathroom, WiFi, TV, phone,<br>bed sheets & towels<br>Hotel Oderberger (on campus):<br>coffee/tea maker, WiFi, TV, phone. The<br>tower studios also have a kitchenette | bedsheets and towels, own key, insuran-<br>ce (liability, medical). WiFi not always<br>available (WiFi available on campus)<br>Low Budget Studios:<br>studio, kitchenette, bed sheets and<br>towels, own bathroom, WiFi | Summer surcharge from 29 JUN to<br>02 AUG 2025: 70 € / week per person<br>Apartments: refundable deposit of<br>100 € - 200 € cleaning fee of 70 € / month<br>(not refundable)<br>Berlin CityTax: 5% (first 21st nights) | Transfer from airport/station:<br>140 € one way (taxi approx. 95 €)<br>Insurance (liability, medical,<br>accident, personal items): 15 €/week |